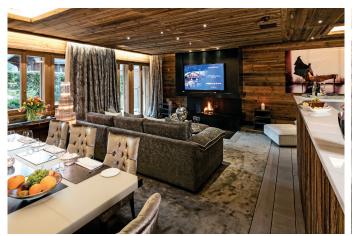

#### THREE-BEDROOM RESIDENCE - N°11

Covering an area of 180m<sup>2</sup>, the three-bedroom residence combines the authenticity of an alpine chalet and contemporary design. In a luxurious and elegant atmosphere, the residence is composed of a lounge, a reception area and three spacious bedrooms each with their bathroom and dressing areas. Each room has been carefully designed to give a relaxing and optimum privacy. Located on the ground floor, the residence has an exclusive garden and a private outdoor Jacuzzi.

**Details:** 180m², ground floor, private garden, private outdoor Jacuzzi, 3 bedrooms with super king size beds, private bathrooms and dressings, living room, dining area with table for 8 persons, fully equipped kitchen, visitor restroom, traditional fireplace, wi-fi.