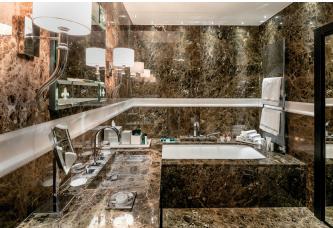

**Details:** 180m², ground floor, private garden, private outdoor Jacuzzi, 3 bedrooms with super king size beds, private bathrooms and dressings, living room, dining area with table for 8 persons, fully equipped kitchen, visitor restroom, traditional fireplace, wi-fi.