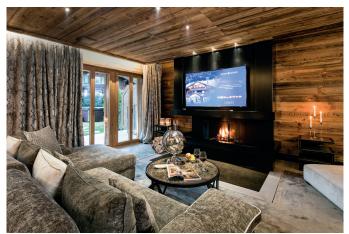

#### THREE-BEDROOM RESIDENCE - N°11

Covering an area of 180m<sup>2</sup>, the three-bedroom residence combines the authenticity of an alpine chalet and contemporary design. In a luxurious and elegant atmosphere, the residence is composed of a lounge, a reception area and three spacious bedrooms each with their bathroom and dressing areas. Each room has been carefully designed to give a relaxing and optimum privacy. Located on the ground floor, the residence has an exclusive garden and a private outdoor Jacuzzi.

**Details:** 180m², ground floor, private garden, private outdoor Jacuzzi, 3 bedrooms with super king size beds, private bathrooms and dressings, living room, dining area with table for 8 persons, fully equipped kitchen, visitor restroom, traditional fireplace, wi-fi.