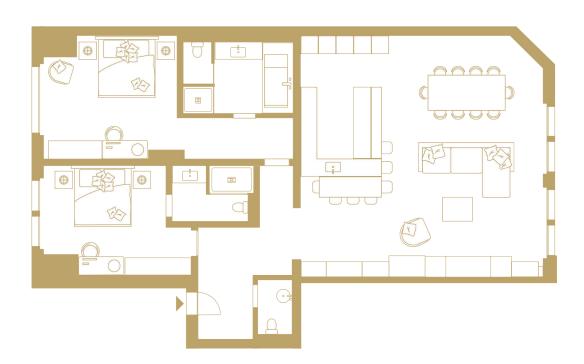

# TWO-BEDROOM RESIDENCE - N°12

Covering an area of 148m², the two-bedroom residence combines the authenticity of an alpine chalet and contemporary design. In a luxurious and elegant atmosphere, the residence is composed of a lounge, a reception area and two spacious bedrooms each with their bathroom and dressing areas. Each room has been carefully designed to give a relaxing and optimum privacy. Located on the ground floor, the residence has an exclusive garden and a private outdoor Jacuzzi.

**Details:** 148m<sup>2</sup>, ground floor, private garden, outdoor private Jacuzzi, 2 bedrooms with super king size beds, private bathrooms and dressings, living room, dining area with table for 8 persons, fully equipped kitchen, visitor restroom, traditional fireplace, wi-fi.