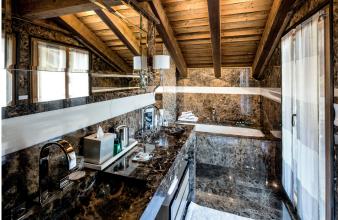

#### THREE-BEDROOM RESIDENCE - N°11

Covering an area of 180m<sup>2</sup>, the three-bedroom residence combines the authenticity of an alpine chalet and contemporary design. In a luxurious and elegant atmosphere, the residence is composed of a lounge, a reception area and three spacious bedrooms each with their bathroom and dressing areas. Each room has been carefully designed to give a relaxing and optimum privacy. Located on the ground floor, the residence has an exclusive garden and a private outdoor Jacuzzi.

**Details:** 180m², ground floor, private garden, private outdoor Jacuzzi, 3 bedrooms with super king size beds, private bathrooms and dressings, living room, dining area with table for 8 persons, fully equipped kitchen, visitor restroom, traditional fireplace, wi-fi.