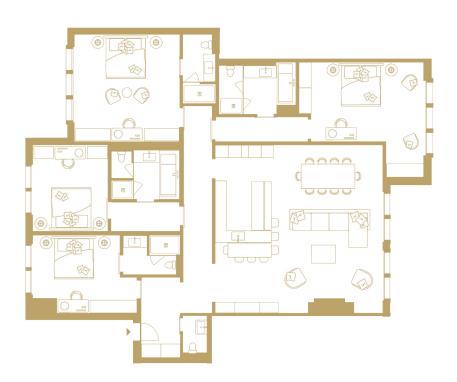

# FOUR-BEDROOM RESIDENCE - N°22

Covering an area of 250m², the four-bedroom residence combines the authenticity of an alpine chalet and contemporary design. In a luxurious and elegant atmosphere, the residence is composed of a lounge, a reception area and four spacious bedrooms each with their bathroom and dressing areas. Each room has been carefully designed to give a relaxing and optimum privacy.

**Details:** 250m², 1st floor, private balconies, 4 bedrooms with super king size beds, private bathrooms and dressings, living room, dining area with table for 8 persons, fully equipped kitchen, visitor restroom, traditional fireplace, wi-fi.