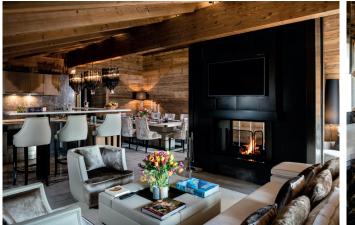

#### THREE-BEDROOM RESIDENCE - N°11

Covering an area of 180m<sup>2</sup>, the three-bedroom residence combines the authenticity of an alpine chalet and contemporary design. In a luxurious and elegant atmosphere, the residence is composed of a lounge, a reception area and three spacious bedrooms each with their bathroom and dressing areas. Each room has been carefully designed to give a relaxing and optimum privacy. Located on the ground floor, the residence has an exclusive garden and a private outdoor Jacuzzi.

**Details:** 180m², ground floor, private garden, private outdoor Jacuzzi, 3 bedrooms with super king size beds, private bathrooms and dressings, living room, dining area with table for 8 persons, fully equipped kitchen, visitor restroom, traditional fireplace, wi-fi.