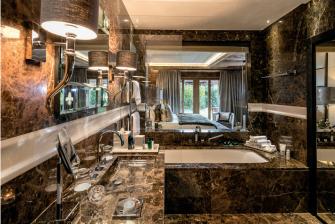

#### THREE-BEDROOM RESIDENCE - N°11

Covering an area of 180m<sup>2</sup>, the three-bedroom residence combines the authenticity of an alpine chalet and contemporary design. In a luxurious and elegant atmosphere, the residence is composed of a lounge, a reception area and three spacious bedrooms each with their bathroom and dressing areas. Each room has been carefully designed to give a relaxing and optimum privacy. Located on the ground floor, the residence has an exclusive garden and a private outdoor Jacuzzi.

**Details:** 180m², ground floor, private garden, private outdoor Jacuzzi, 3 bedrooms with super king size beds, private bathrooms and dressings, living room, dining area with table for 8 persons, fully equipped kitchen, visitor restroom, traditional fireplace, wi-fi.