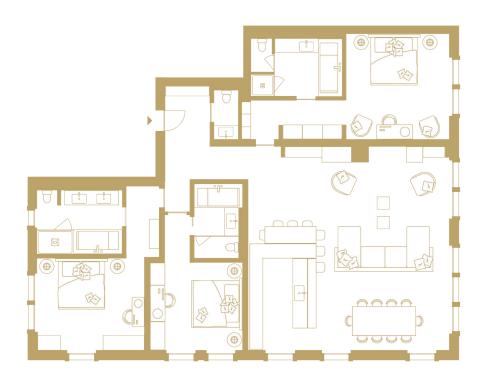

#### THREE-BEDROOM RESIDENCE - N°11

Covering an area of 180m<sup>2</sup>, the three-bedroom residence combines the authenticity of an alpine chalet and contemporary design. In a luxurious and elegant atmosphere, the residence is composed of a lounge, a reception area and three spacious bedrooms each with their bathroom and dressing areas. Each room has been carefully designed to give a relaxing and optimum privacy. Located on the ground floor, the residence has an exclusive garden and a private outdoor Jacuzzi.

**Details:** 180m², ground floor, private garden, private outdoor Jacuzzi, 3 bedrooms with super king size beds, private bathrooms and dressings, living room, dining area with table for 8 persons, fully equipped kitchen, visitor restroom, traditional fireplace, wi-fi.