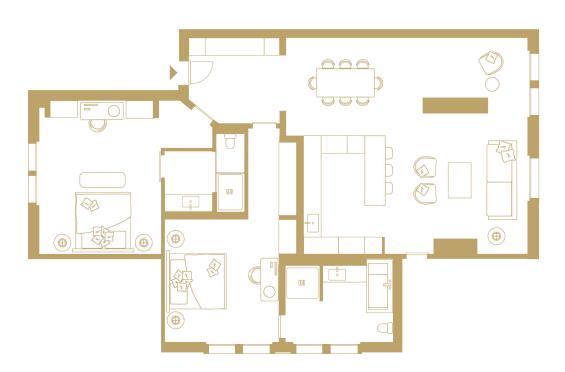

#### THREE-BEDROOM RESIDENCE - N°11

Covering an area of 180m<sup>2</sup>, the three-bedroom residence combines the authenticity of an alpine chalet and contemporary design. In a luxurious and elegant atmosphere, the residence is composed of a lounge, a reception area and three spacious bedrooms each with their bathroom and dressing areas. Each room has been carefully designed to give a relaxing and optimum privacy. Located on the ground floor, the residence has an exclusive garden and a private outdoor Jacuzzi.

**Details:** 180m², ground floor, private garden, private outdoor Jacuzzi, 3 bedrooms with super king size beds, private bathrooms and dressings, living room, dining area with table for 8 persons, fully equipped kitchen, visitor restroom, traditional fireplace, wi-fi.