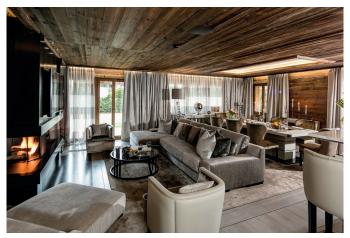

#### THREE-BEDROOM RESIDENCE - N°11

Covering an area of 180m<sup>2</sup>, the three-bedroom residence combines the authenticity of an alpine chalet and contemporary design. In a luxurious and elegant atmosphere, the residence is composed of a lounge, a reception area and three spacious bedrooms each with their bathroom and dressing areas. Each room has been carefully designed to give a relaxing and optimum privacy. Located on the ground floor, the residence has an exclusive garden and a private outdoor Jacuzzi.

**Details:** 180m², ground floor, private garden, private outdoor Jacuzzi, 3 bedrooms with super king size beds, private bathrooms and dressings, living room, dining area with table for 8 persons, fully equipped kitchen, visitor restroom, traditional fireplace, wi-fi.