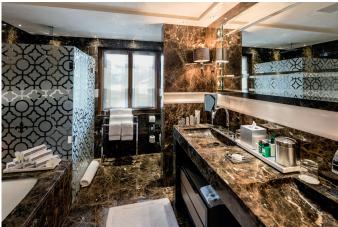

#### THREE-BEDROOM RESIDENCE - N°11

Covering an area of 180m<sup>2</sup>, the three-bedroom residence combines the authenticity of an alpine chalet and contemporary design. In a luxurious and elegant atmosphere, the residence is composed of a lounge, a reception area and three spacious bedrooms each with their bathroom and dressing areas. Each room has been carefully designed to give a relaxing and optimum privacy. Located on the ground floor, the residence has an exclusive garden and a private outdoor Jacuzzi.

**Details:** 180m², ground floor, private garden, private outdoor Jacuzzi, 3 bedrooms with super king size beds, private bathrooms and dressings, living room, dining area with table for 8 persons, fully equipped kitchen, visitor restroom, traditional fireplace, wi-fi.