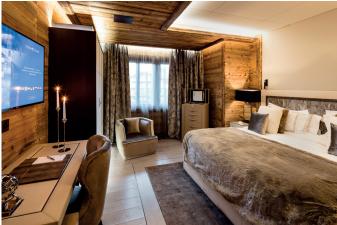

# TWO-BEDROOM RESIDENCE - N°12

Covering an area of 148m², the two-bedroom residence combines the authenticity of an alpine chalet and contemporary design. In a luxurious and elegant atmosphere, the residence is composed of a lounge, a reception area and two spacious bedrooms each with their bathroom and dressing areas. Each room has been carefully designed to give a relaxing and optimum privacy. Located on the ground floor, the residence has an exclusive garden and a private outdoor Jacuzzi.

**Details:** 148m<sup>2</sup>, ground floor, private garden, outdoor private Jacuzzi, 2 bedrooms with super king size beds, private bathrooms and dressings, living room, dining area with table for 8 persons, fully equipped kitchen, visitor restroom, traditional fireplace, wi-fi.