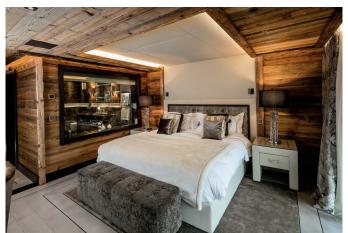

#### THREE-BEDROOM RESIDENCE - N°11

Covering an area of 180m<sup>2</sup>, the three-bedroom residence combines the authenticity of an alpine chalet and contemporary design. In a luxurious and elegant atmosphere, the residence is composed of a lounge, a reception area and three spacious bedrooms each with their bathroom and dressing areas. Each room has been carefully designed to give a relaxing and optimum privacy. Located on the ground floor, the residence has an exclusive garden and a private outdoor Jacuzzi.

**Details:** 180m², ground floor, private garden, private outdoor Jacuzzi, 3 bedrooms with super king size beds, private bathrooms and dressings, living room, dining area with table for 8 persons, fully equipped kitchen, visitor restroom, traditional fireplace, wi-fi.