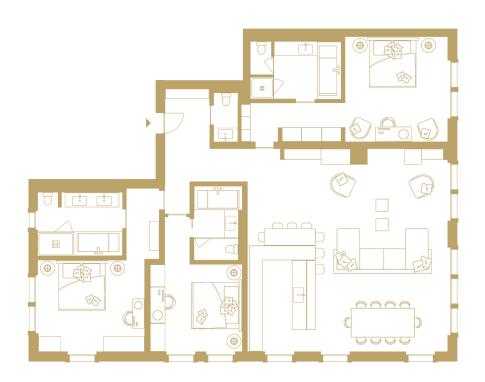

#### THREE-BEDROOM RESIDENCE - N°11

Covering an area of 180m<sup>2</sup>, the three-bedroom residence combines the authenticity of an alpine chalet and contemporary design. In a luxurious and elegant atmosphere, the residence is composed of a lounge, a reception area and three spacious bedrooms each with their bathroom and dressing areas. Each room has been carefully designed to give a relaxing and optimum privacy. Located on the ground floor, the residence has an exclusive garden and a private outdoor Jacuzzi.

**Details:** 180m², ground floor, private garden, private outdoor Jacuzzi, 3 bedrooms with super king size beds, private bathrooms and dressings, living room, dining area with table for 8 persons, fully equipped kitchen, visitor restroom, traditional fireplace, wi-fi.