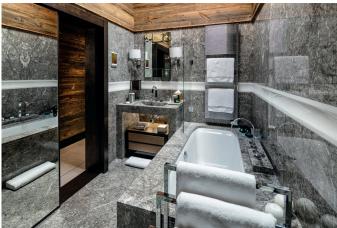

**Details:** 160m², 2nd floor, private balconies, 2 bedrooms with super king size beds, private bathrooms each with bathtub and shower, living room with dining table for 8 people, fully-equipped kitchen, visitor restroom, walk-in dressing, built-in-wall dressings, steam fireplace, private bronze elevator, wi-fi.