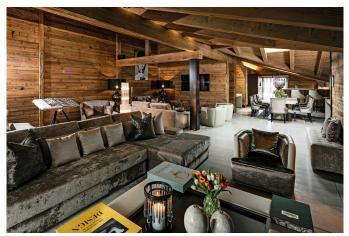

## THE PRESIDENTIAL SUITE

The Ultima Gstaad's Presidential Suite opens the doors to a unique world of luxury. This veritable 160m² apartment offers a private and convivial space for welcoming your guests, with a large lounge and reception area. The fully fitted kitchen creates the atmosphere of a private chalet. The two spacious, luxurious bedrooms each feature a balcony, private bathroom and dressing area, where you can enjoy moments for yourself. From inside, or from one of the private balconies, the view over the distant mountains is superb, and the suite is bathed in sunlight at all hours.

**Details:** 160m², 2nd floor, private balconies, 2 bedrooms with super king size beds, private bathrooms each with bathtub and shower, living room with dining table for 8 people, fully-equipped kitchen, visitor restroom, walk-in dressing, built-in-wall dressings, steam fireplace, private bronze elevator, wi-fi.