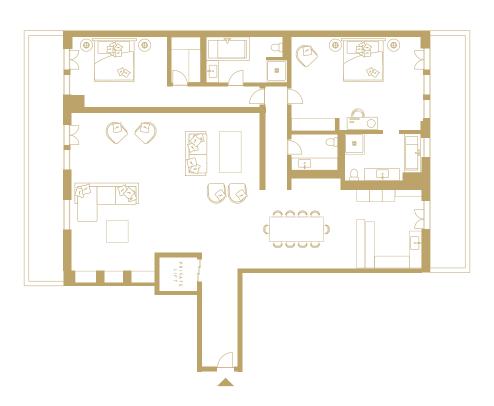

## PLAN

**Details:** 160m², 2nd floor, private balconies, 2 bedrooms with super king size beds, private bathrooms each with bathtub and shower, living room with dining table for 8 people, fully-equipped kitchen, visitor restroom, walk-in dressing, built-in-wall dressings, steam fireplace, private bronze elevator, wi-fi.