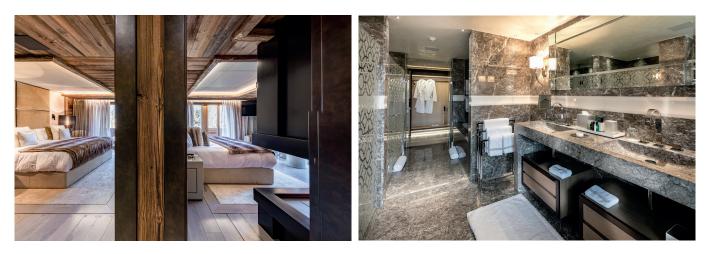

## PEARL SUITE - N°7

Come in and relax in our unique Pearl Suite. With its 73 square meter size, this spacious suite offers two bedrooms with a very cosy and warm atmosphere. Guests who love to enjoy views on mountains will gaze from the balcony that offers the perfect picture on Bernese Alps and the mythical Gstaad village. Luminous and comfortable, this suite guarantees a luxurious and relaxing stay.

**Details:** 73m<sup>2</sup>, 1st floor, private balcony, 2 bedrooms with super king size beds, 1 bathroom with bathtub and shower, 1 walk-in dressing, steam fireplace in the master bedroom, wi-fi.