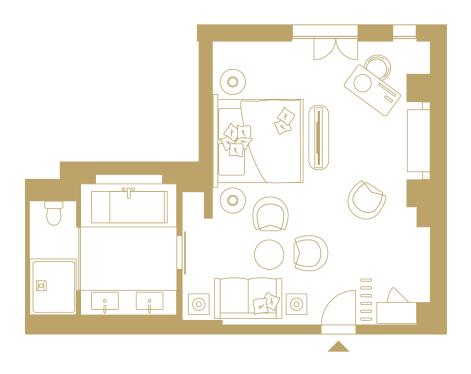

## JUNIOR SUITE N°10

Spacious and elegant, the Junior Suite at the Ultima Gstaad is truly unique. The lounge area with its bronze-clad fireplace is the perfect space for a moment of relaxation, and the private balcony affords wonderful views of the mythical landscapes of Gstaad. The marble bathroom and dressing area have been designed to provide the superior level of comfort required for an outstanding stay.



**Details:** 46 m2, 2nd floor, private balcony, 1 bedroom with super king size bed, private bathroom with bathtub and shower, built-in-wall dressing, seating area with steam fireplace, wi-fi.

## PLAN