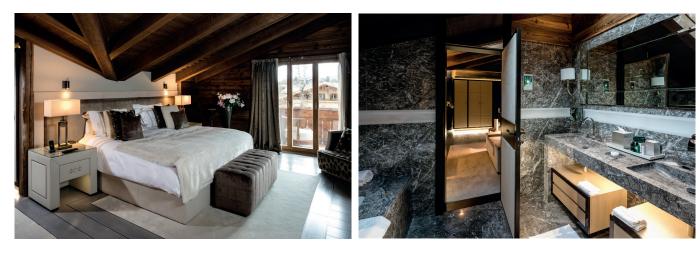

## JUNIOR SUITE N°10

Spacious and elegant, the Junior Suite at the Ultima Gstaad is truly unique. The lounge area with its bronze-clad fireplace is the perfect space for a moment of relaxation, and the private balcony affords wonderful views of the mythical landscapes of Gstaad. The marble bathroom and dressing area have been designed to provide the superior level of comfort required for an outstanding stay.

**Details:** 46 m2, 2nd floor, private balcony, 1 bedroom with super king size bed, private bathroom with bathtub and shower, built-in-wall dressing, seating area with steam fireplace, wi-fi.