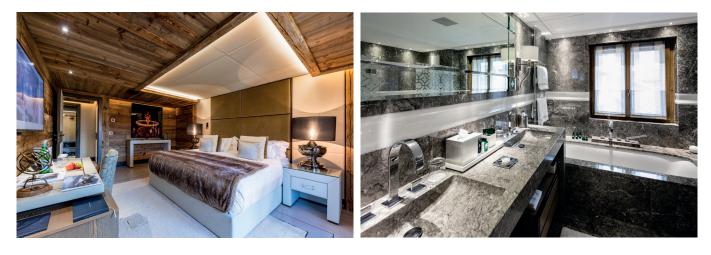

## SATIN SUITE - N°5

Our Satin Suites offer the best of the Ultima signature design with two bedrooms. Ideal for families or friends who want to enjoy a stay in a comfortable room, the Satin Suite is the promise of a relaxing and luxurious stay.

With their authentic design and contemporary lines, these suites offer two bedrooms with king size beds, one walk-in wardrobe and one spacious bathroom.

**Details:** 55m<sup>2</sup>, 1st floor, private balcony, 2 bedrooms with super king size beds, 1 bathroom with bathtub and shower, 1 walk-in dressing, steam fireplace in the master bedroom, wi-fi.