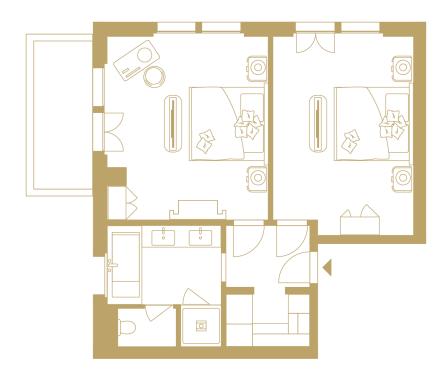

### PLAN

# SATIN SUITE - N°4

Our Satin Suites offer the best of the Ultima signature design with two bedrooms. Ideal for families or friends who want to enjoy a stay in a comfortable room, the Satin Suite is the promise of a relaxing and luxurious stay.

With their authentic design and contemporary lines, these suites offer two bedrooms with king size beds, one walk-in wardrobe and one spacious bathroom.

**Details:** 55m<sup>2</sup>, 1st floor, private balcony, 2 bedrooms with super king size beds, 1 bathroom with bathtub and shower, 1 walk-in dressing, steam fireplace in the master bedroom, wi-fi.