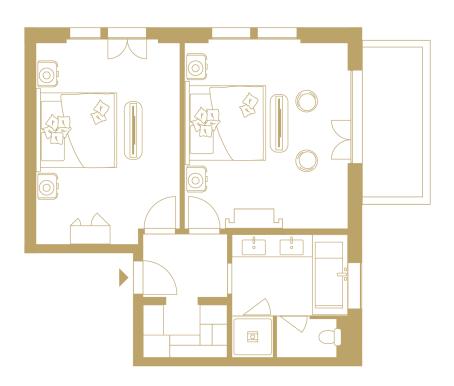

With their authentic design and contemporary lines, these suites offer two bedrooms with king size beds, one walk-in wardrobe and one spacious bathroom.

**Details:** 55m<sup>2</sup>, 1st floor, private balcony, 2 bedrooms with super king size beds, 1 bathroom with bathtub and shower, 1 walk-in dressing, steam fireplace in the master bedroom, wi-fi.

### PLAN