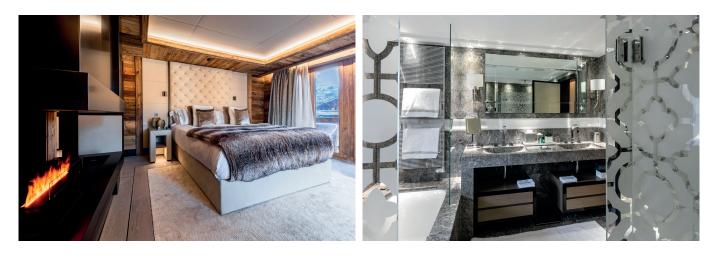

#### SATIN SUITE

Our Satin Suites offer the best of the Ultima signature design with two bedrooms. Ideal for families or friends who want to enjoy a stay in a comfortable room, the Satin Suite is the promise of a relaxing and luxurious stay.

With their authentic design and contemporary lines, these suites offer two bedrooms with king size beds, one walk-in wardrobe and one spacious bathroom.

**Details:** 55m<sup>2</sup>, 1st floor, private balcony, 2 bedrooms with super king size beds, 1 bathroom with bathtub and shower, 1 walk-in dressing, steam fireplace in the master bedroom, wi-fi.