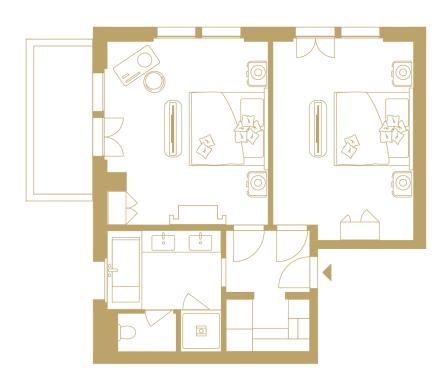

### PLAN

## SATIN SUITE - N°5

Our Satin Suites offer the best of the Ultima signature design with two bedrooms. Ideal for families or friends who want to enjoy a stay in a comfortable room, the Satin Suite is the promise of a relaxing and luxurious stay.

With their authentic design and contemporary lines, these suites offer two bedrooms with king size beds, one walk-in wardrobe and one spacious bathroom.

**Details:** 55m<sup>2</sup>, 1st floor, private balcony, 2 bedrooms with super king size beds, 1 bathroom with bathtub and shower, 1 walk-in dressing, steam fireplace in the master bedroom, wi-fi.