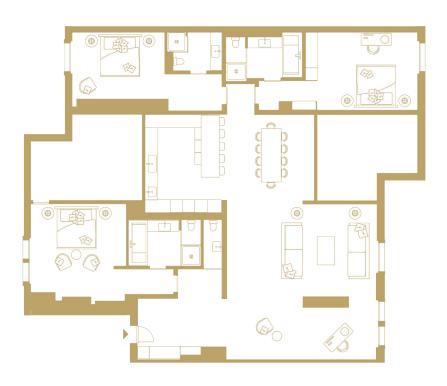

## ROYAL RESIDENCE - N°32 (WITH 3 BEDROOMS)

Covering an area of 260m², our unique Royal Residence combines the authenticity of an alpine chalet and contemporary design. In a luxurious and elegant atmosphere, the residence is composed of a lounge, a reception area and three spacious bedrooms each with their bathroom and dressing areas. Each room is an actual master bedroom and has been carefully designed to give a relaxing and optimum privacy.





**Details:** 260m², 2nd floor, private balconies, 3 bedrooms with super king size beds, private bathrooms and dressings, living room, dining area with table for 8 persons, fully equipped kitchen, visitor restroom, traditional fireplace, wi-fi.

## PLAN