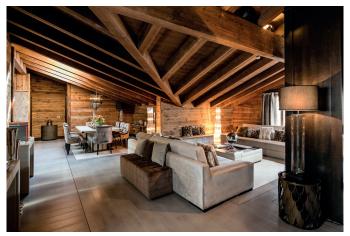

## ROYAL RESIDENCE - N°32 (WITH 3 BEDROOMS)

Covering an area of 260m², our unique Royal Residence combines the authenticity of an alpine chalet and contemporary design. In a luxurious and elegant atmosphere, the residence is composed of a lounge, a reception area and three spacious bedrooms each with their bathroom and dressing areas. Each room is an actual master bedroom and has been carefully designed to give a relaxing and optimum privacy.

**Details:** 260m², 2nd floor, private balconies, 3 bedrooms with super king size beds, private bathrooms and dressings, living room, dining area with table for 8 persons, fully equipped kitchen, visitor restroom, traditional fireplace, wi-fi.