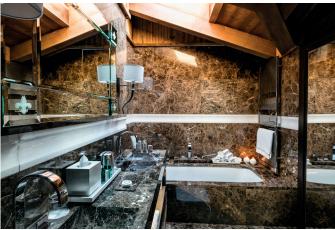

## ROYAL RESIDENCE - N°32 (WITH 3 BEDROOMS)

Covering an area of 260m², our unique Royal Residence combines the authenticity of an alpine chalet and contemporary design. In a luxurious and elegant atmosphere, the residence is composed of a lounge, a reception area and three spacious bedrooms each with their bathroom and dressing areas. Each room is an actual master bedroom and has been carefully designed to give a relaxing and optimum privacy.

**Details:** 260m², 2nd floor, private balconies, 3 bedrooms with super king size beds, private bathrooms and dressings, living room, dining area with table for 8 persons, fully equipped kitchen, visitor restroom, traditional fireplace, wi-fi.