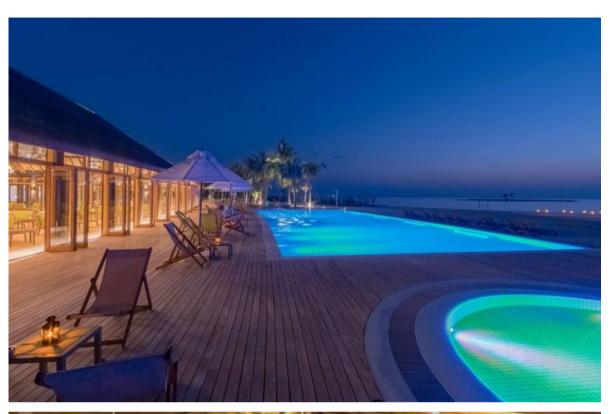

E BEACH BUNGALOWS
- INTER CONNECTING
  BEACH BUNGALOWS







# BEACH BUNGALOWS

Sunset OR Sunrise







- Queen size bed, tile floors
- Porch with furniture,
- Air-conditioning
- Minibar refrigerator,
- Tea/coffee facilities,
- IDD telephone,

- Personal safe,
- Bathroom with bath accessories,
- Hair dryer,
- Complimentary use of beach towels and chaise lounges at the pool and beach.



#### BEACH BUNGALOWS

Inter-connecting





- Queen size bed, tile floors
- Porch with furniture,
- Air-conditioning
- Minibar refrigerator,
- Tea/coffee facilities,
- IDD telephone,

- Personal safe,
- Bathroom with bath accessories,
- Hair dryer,
- Complimentary use of beach towels and chaise lounges at the pool and beach.
- Inter-leading Door



#### RESTAURANT & BARS









DHONI BUFFET RESTAURANT





SAND BAR











The B.E.A.C.H

- Best Escape Anyone Can Have -



#### RELAX, TAKE IT EASY











#### DIVING





### WATER SPORTS















#### EXCURSIONS

#### LIFE'S A JOURNEY, NOT A DESTINATION!











FISHING

SUNSET CRUSSE

LOCAL ISLANDS

SANDBANK PICNIC



#### SPORTS ACTIVITIES







#### ENTERTAINMENT









#### SIGNATURE LOABI ISLAND

LOABI ISLAND PRIVATE DINING ESCAPES
LOABI ISLAND SPARKLING SUNSET
LOABI ISLAND PRIVATE CINEMA ESCAPE







#### AN ISLAND FOR EVERYONE













# AN ISLAND FOR EVERYONE













# Contact Information

Innahura Reservations: reservations@innahura.com

For more info, visit CCR Sales Platform: sales.crownandchamparesorts.com