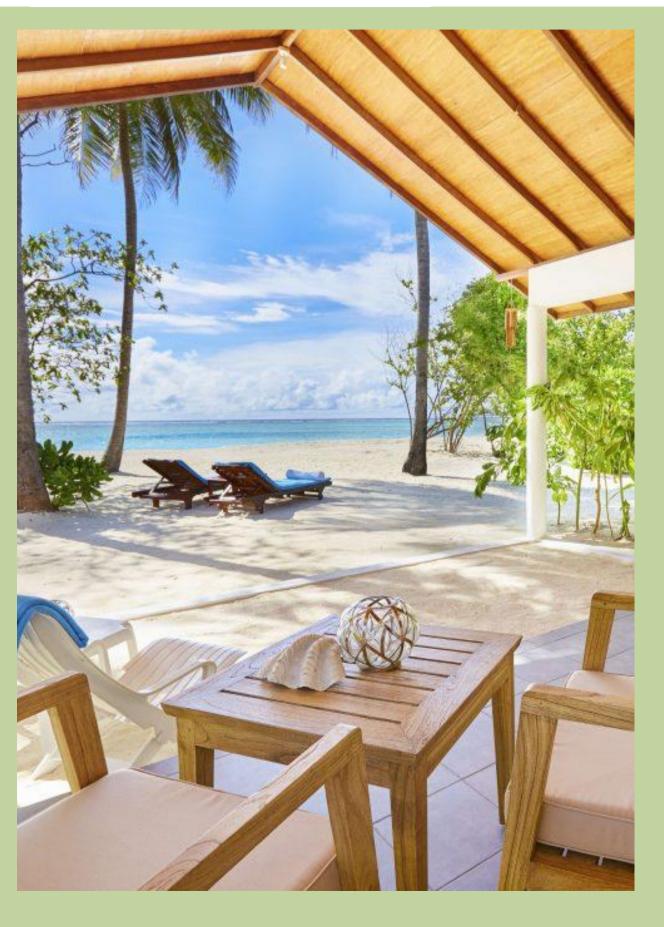

# BEACH BUNGALOWS

Sunset OR Sunrise

- Queen size bed, tile floors
- Porch with furniture,
- Air-conditioning
- Minibar refrigerator,
- Tea/coffee facilities,
- IDD telephone,

- Personal safe,
- Bathroom with bath accessories,
- Hair dryer,
- Complimentary use of beach towels and chaise lounges at the pool and beach.

#### BEACH BUNGALOWS

Inter-connecting

- Queen size bed, tile floors
- Porch with furniture,
- Air-conditioning
- Minibar refrigerator,
- Tea/coffee facilities,
- IDD telephone,

- Personal safe,
- Bathroom with bath accessories,
- Hair dryer,
- Complimentary use of beach towels and chaise lounges at the pool and beach.
- Inter-leading Door