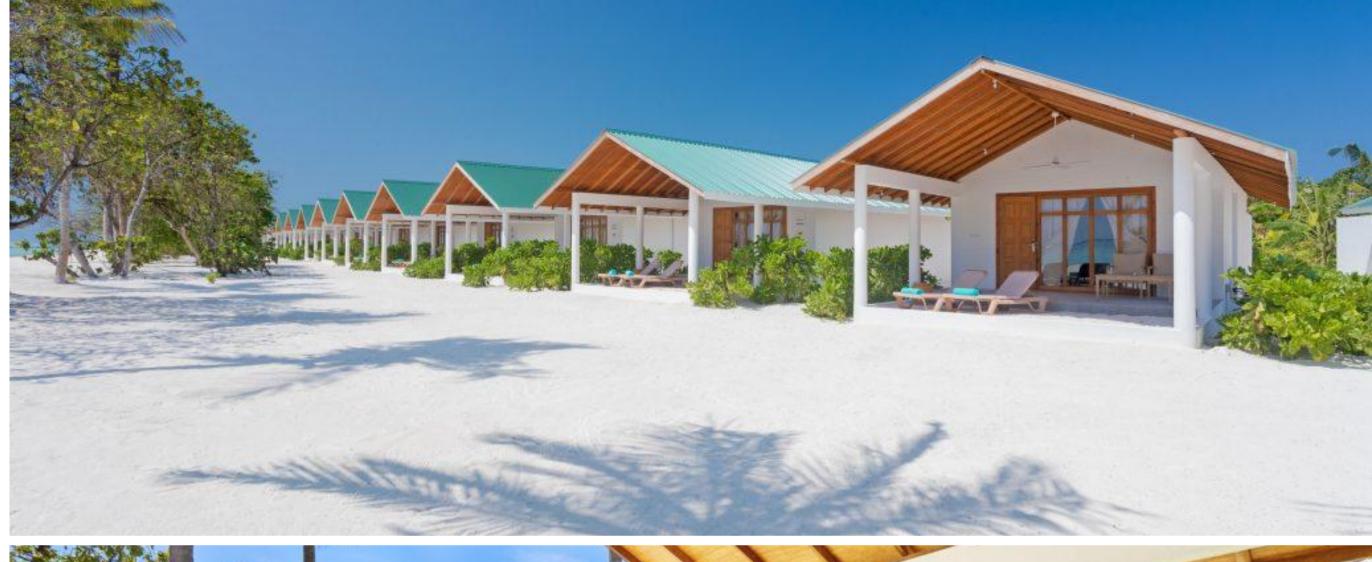

#### 3 CATEGORIES

- SUNSET BEACH BUNGALOWS
- SUNRISE BEACH BUNGALOWS
- INTER CONNECTING
  BEACH BUNGALOWS

# BEACH BUNGALOWS

Sunset OR Sunrise

- Queen size bed, tile floors
- Porch with furniture,
- Air-conditioning
- Minibar refrigerator,
- Tea/coffee facilities,
- IDD telephone,

- Personal safe,
- Bathroom with bath accessories,
- Hair dryer,
- Complimentary use of beach towels and chaise lounges at the pool and beach.

#### BEACH BUNGALOWS

Inter-connecting

- Queen size bed, tile floors
- Porch with furniture,
- Air-conditioning
- Minibar refrigerator,
- Tea/coffee facilities,
- IDD telephone,

- Personal safe,
- Bathroom with bath accessories,
- Hair dryer,
- Complimentary use of beach towels and chaise lounges at the pool and beach.
- Inter-leading Door