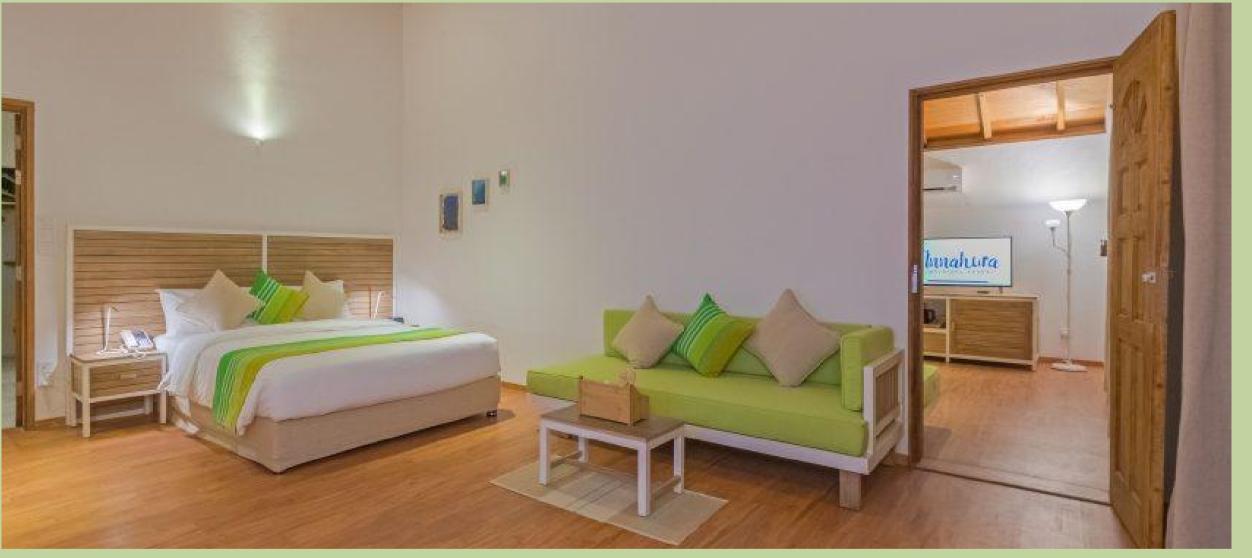

# BEACH BUNGALOWS

Sunset OR Sunrise

- Queen size bed, tile floors
- Porch with furniture,
- Air-conditioning
- Minibar refrigerator,
- Tea/coffee facilities,
- IDD telephone,

- Personal safe,
- Bathroom with bath accessories,
- Hair dryer,
- Complimentary use of beach towels and chaise lounges at the pool and beach.

#### BEACH BUNGALOWS

Inter-connecting

- Queen size bed, tile floors
- Porch with furniture,
- Air-conditioning
- Minibar refrigerator,
- Tea/coffee facilities,
- IDD telephone,

- Personal safe,
- Bathroom with bath accessories,
- Hair dryer,
- Complimentary use of beach towels and chaise lounges at the pool and beach.
- Inter-leading Door