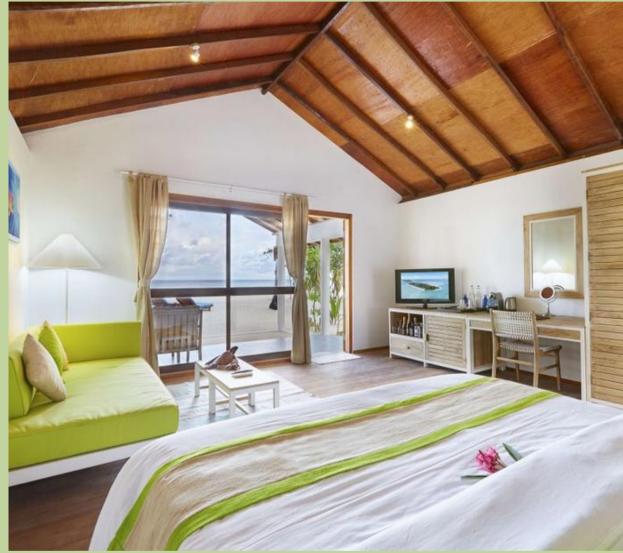

# BEACH BUNGALOWS

Sunset OR Sunrise

- Queen size bed, tile floors
- Porch with furniture,
- Air-conditioning
- Minibar refrigerator,
- Tea/coffee facilities,
- IDD telephone,

- Personal safe,
- Bathroom with bath accessories,
- Hair dryer,
- Complimentary use of beach towels and chaise lounges at the pool and beach.

#### BEACH BUNGALOWS

Inter-connecting

- Queen size bed, tile floors
- Porch with furniture,
- Air-conditioning
- Minibar refrigerator,
- Tea/coffee facilities,
- IDD telephone,

- Personal safe,
- Bathroom with bath accessories,
- Hair dryer,
- Complimentary use of beach towels and chaise lounges at the pool and beach.
- Inter-leading Door