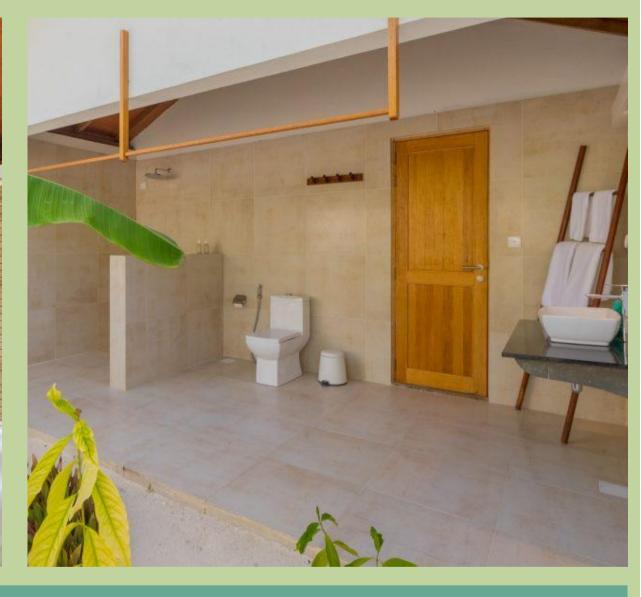

# BEACH BUNGALOWS

Sunset OR Sunrise

- Queen size bed, tile floors
- Porch with furniture,
- Air-conditioning
- Minibar refrigerator,
- Tea/coffee facilities,
- IDD telephone,

- Personal safe,
- Bathroom with bath accessories,
- Hair dryer,
- Complimentary use of beach towels and chaise lounges at the pool and beach.

#### BEACH BUNGALOWS

Inter-connecting

- Queen size bed, tile floors
- Porch with furniture,
- Air-conditioning
- Minibar refrigerator,
- Tea/coffee facilities,
- IDD telephone,

- Personal safe,
- Bathroom with bath accessories,
- Hair dryer,
- Complimentary use of beach towels and chaise lounges at the pool and beach.
- Inter-leading Door