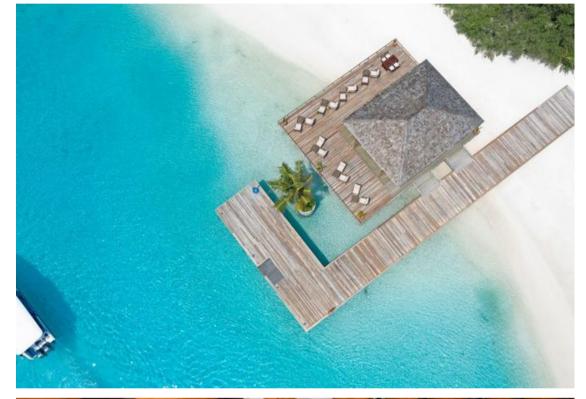

#### 3 CATEGORIES

- SUNSET BEACH BUNGALOWS
- SUNRISE BEACH BUNGALOWS
- INTER CONNECTING
  BEACH BUNGALOWS

# BEACH BUNGALOWS

Sunset OR Sunrise

- Queen size bed, tile floors
- Porch with furniture,
- Air-conditioning
- Minibar refrigerator,
- Tea/coffee facilities,
- IDD telephone,

- Personal safe,
- Bathroom with bath accessories,
- Hair dryer,
- Complimentary use of beach towels and chaise lounges at the pool and beach.

#### BEACH BUNGALOWS

Inter-connecting

- Queen size bed, tile floors
- Porch with furniture,
- Air-conditioning
- Minibar refrigerator,
- Tea/coffee facilities,
- IDD telephone,

- Personal safe,
- Bathroom with bath accessories,
- Hair dryer,
- Complimentary use of beach towels and chaise lounges at the pool and beach.
- Inter-leading Door