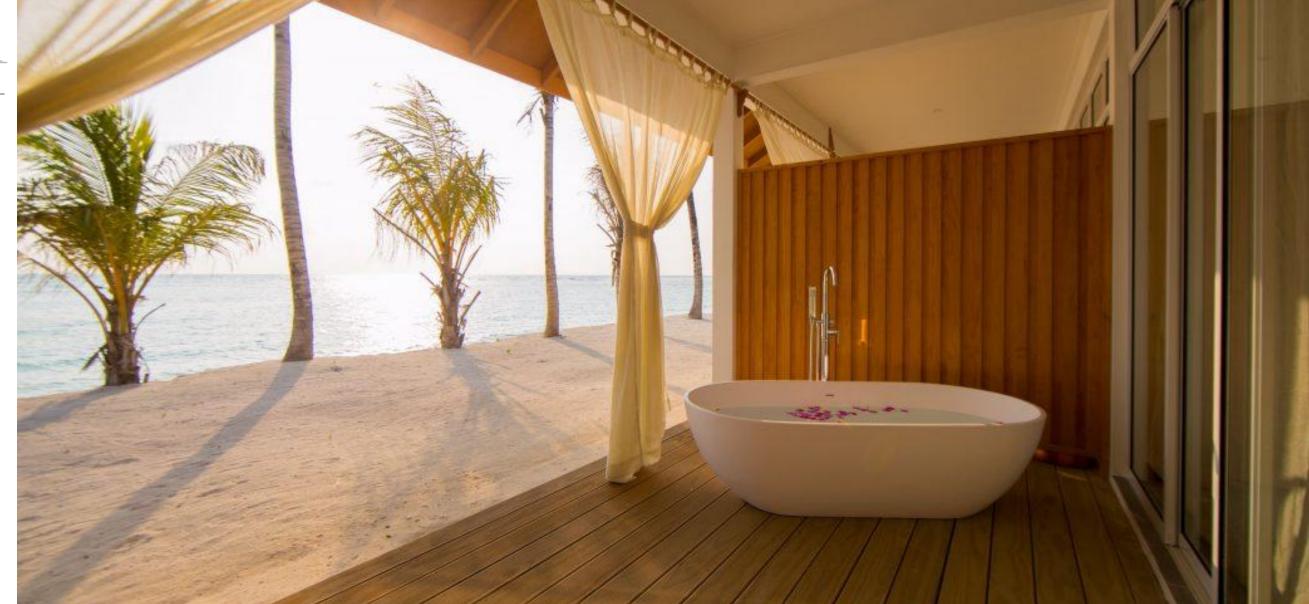

# BEACH BUNGALOWS

Sunset OR Sunrise

- Queen size bed, tile floors
- Porch with furniture,
- Air-conditioning
- Minibar refrigerator,
- Tea/coffee facilities,
- IDD telephone,

- Personal safe,
- Bathroom with bath accessories,
- Hair dryer,
- Complimentary use of beach towels and chaise lounges at the pool and beach.

#### BEACH BUNGALOWS

Inter-connecting

- Queen size bed, tile floors
- Porch with furniture,
- Air-conditioning
- Minibar refrigerator,
- Tea/coffee facilities,
- IDD telephone,

- Personal safe,
- Bathroom with bath accessories,
- Hair dryer,
- Complimentary use of beach towels and chaise lounges at the pool and beach.
- Inter-leading Door