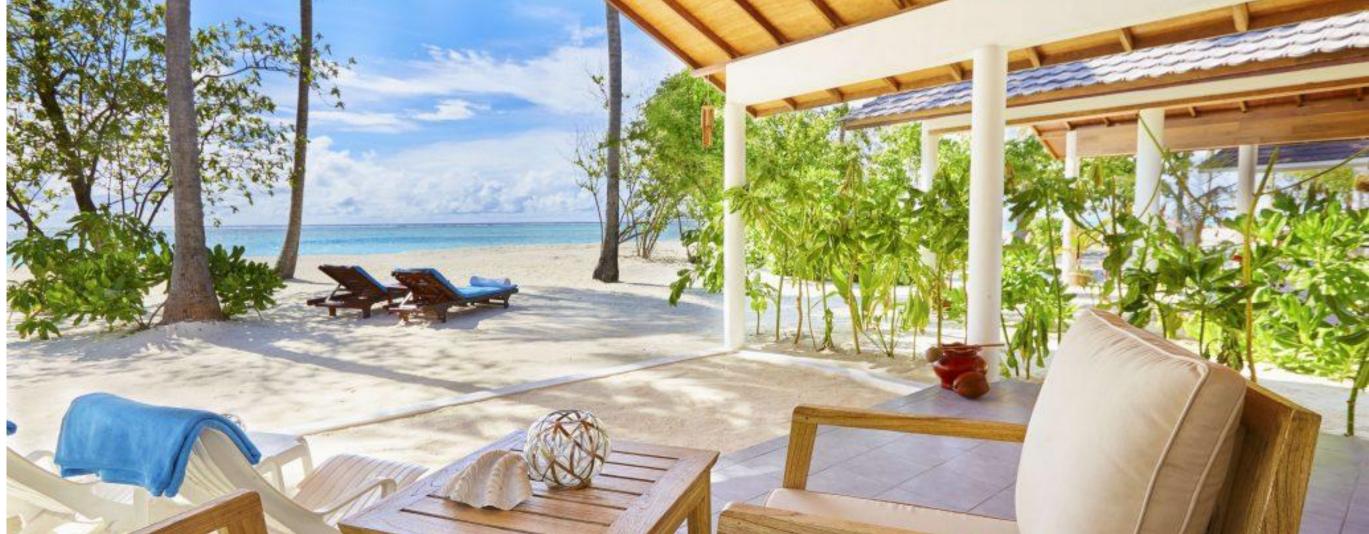

# BEACH BUNGALOWS

Sunset OR Sunrise

- Queen size bed, tile floors
- Porch with furniture,
- Air-conditioning
- Minibar refrigerator,
- Tea/coffee facilities,
- IDD telephone,

- Personal safe,
- Bathroom with bath accessories,
- Hair dryer,
- Complimentary use of beach towels and chaise lounges at the pool and beach.

#### BEACH BUNGALOWS

Inter-connecting

- Queen size bed, tile floors
- Porch with furniture,
- Air-conditioning
- Minibar refrigerator,
- Tea/coffee facilities,
- IDD telephone,

- Personal safe,
- Bathroom with bath accessories,
- Hair dryer,
- Complimentary use of beach towels and chaise lounges at the pool and beach.
- Inter-leading Door