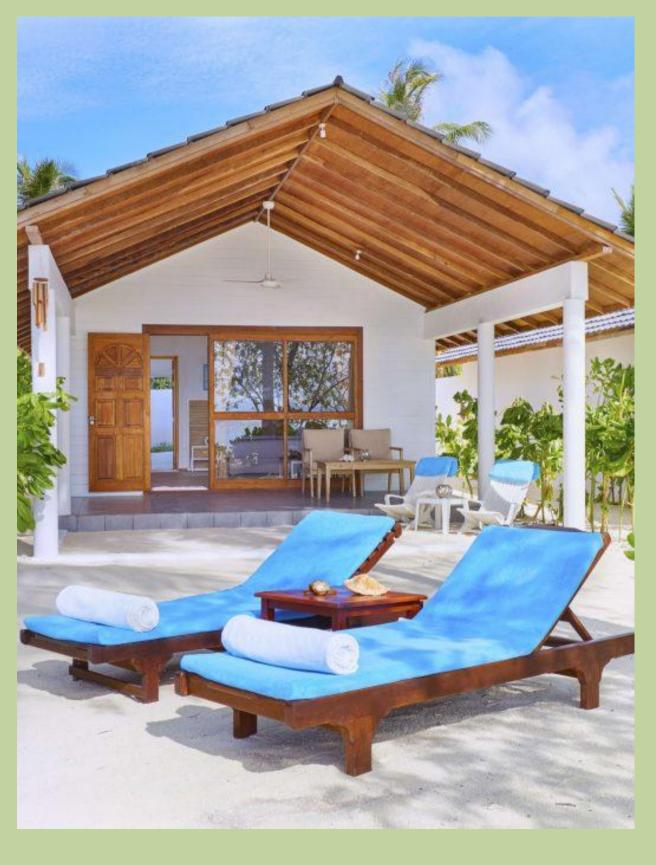

# BEACH BUNGALOWS

Sunset OR Sunrise

- Queen size bed, tile floors
- Porch with furniture,
- Air-conditioning
- Minibar refrigerator,
- Tea/coffee facilities,
- IDD telephone,

- Personal safe,
- Bathroom with bath accessories,
- Hair dryer,
- Complimentary use of beach towels and chaise lounges at the pool and beach.

#### BEACH BUNGALOWS

Inter-connecting

- Queen size bed, tile floors
- Porch with furniture,
- Air-conditioning
- Minibar refrigerator,
- Tea/coffee facilities,
- IDD telephone,

- Personal safe,
- Bathroom with bath accessories,
- Hair dryer,
- Complimentary use of beach towels and chaise lounges at the pool and beach.
- Inter-leading Door