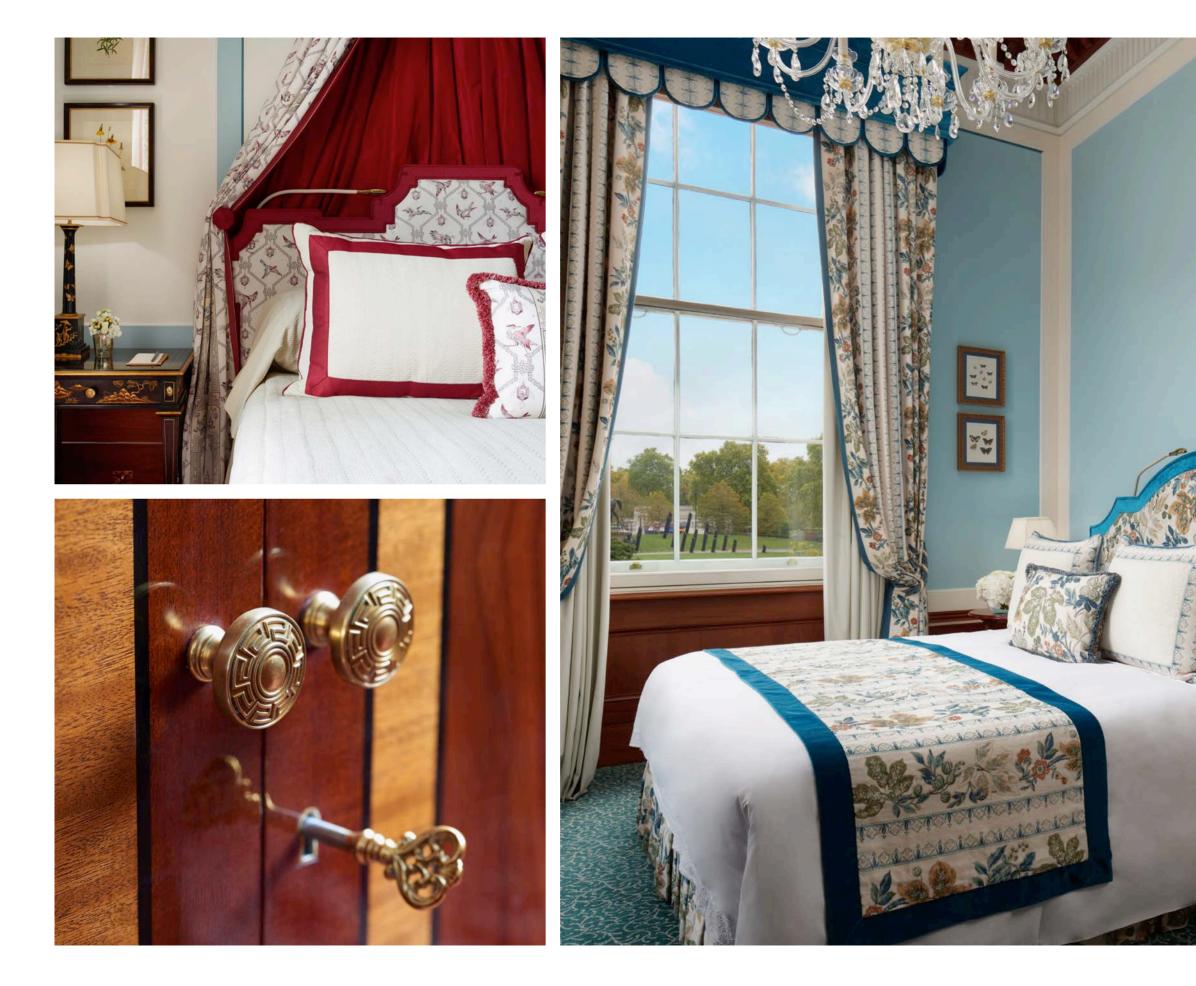

The Apsley Suites take their name from the first Duke of Wellington's magnificent London residence, over which some suites command an impressive view. Up to 52 sq m/560 sq ft in size, each suite includes its own entrance hall, elegant bedroom and a stylish sitting area separated by a door, with several suites decorated in beautiful hand finished wood-panelling. With connecting rooms available, Apsley Suites can be extended into two-bedroom suites.