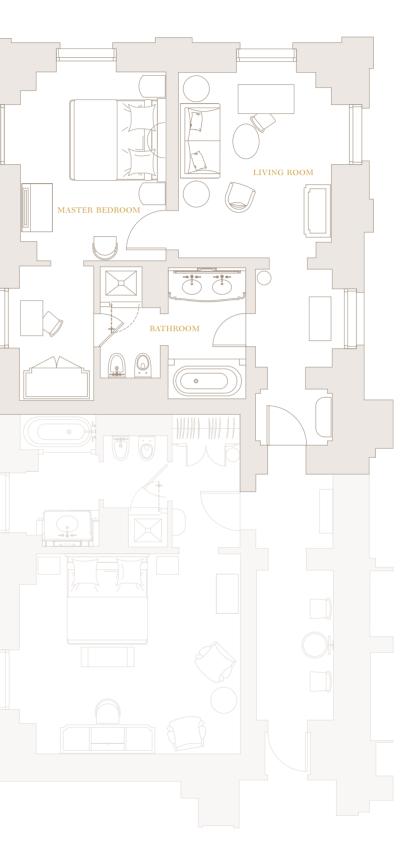

#### 1 BEDROOM CONFIGURATION

| FEATURES        |                                                                                              |  |
|-----------------|----------------------------------------------------------------------------------------------|--|
| Size            | Up to 52 sq m (560 sq ft)                                                                    |  |
| Occupancy       | Up to 2 adults only                                                                          |  |
| Bed             | King sized                                                                                   |  |
| Bathroom        | Walk-in shower and bathtub in all suites<br>Separate guest bathroom available in some suites |  |
| Connecting Room | Available upon request                                                                       |  |
| Views           | Hyde Park or Wellington Arch                                                                 |  |