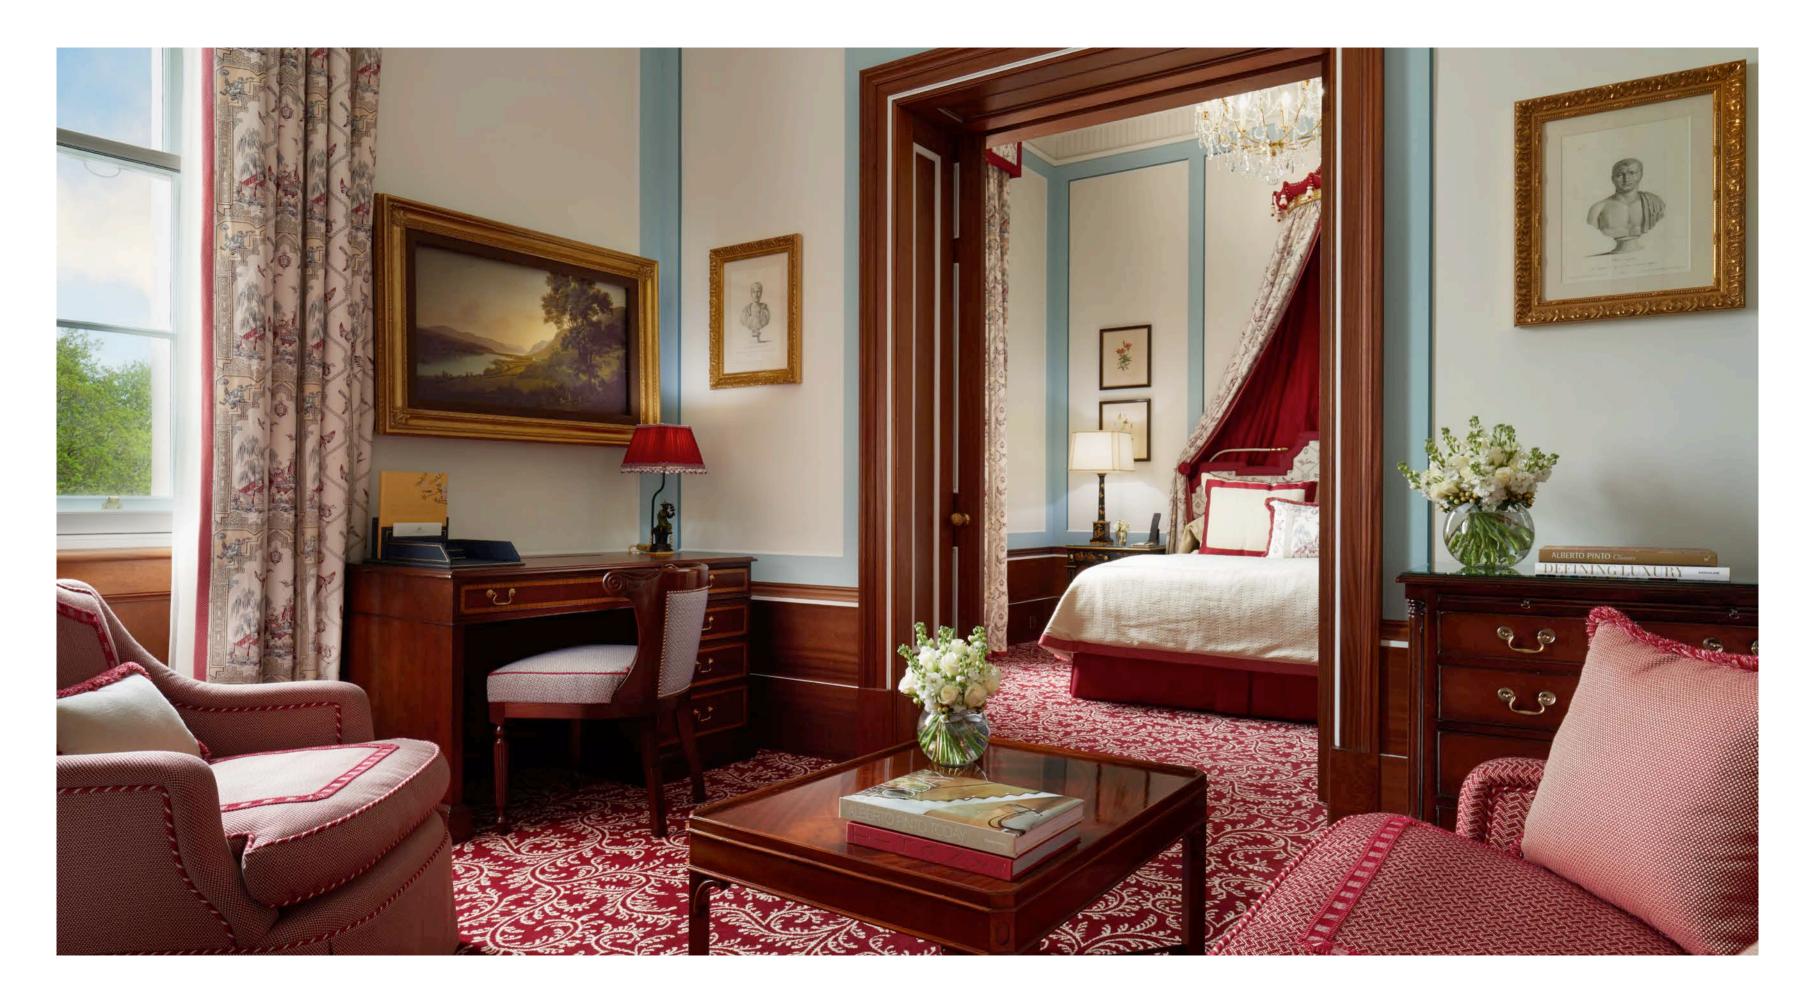

The Apsley Suites take their name from the first Duke of Wellington's magnificent London residence, over which some suites command an impressive view. Up to 52 sq m/560 sq ft in size, each suite includes its own entrance hall, elegant bedroom and a stylish sitting area separated by a door, with several suites decorated in beautiful hand finished wood-panelling. With connecting rooms available, Apsley Suites can be extended into two-bedroom suites.

### The APSLEY Suite