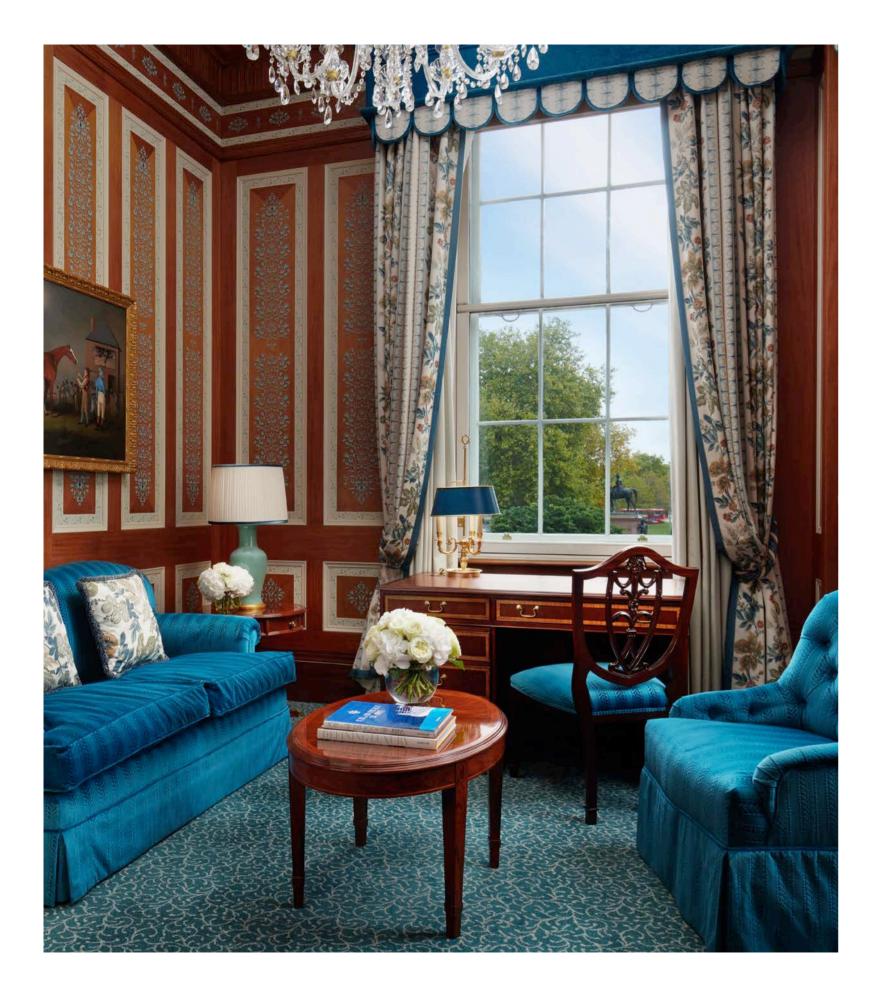

The Apsley Suites take their name from the first Duke of Wellington's magnificent London residence, over which some suites command an impressive view. Up to 52 sq m/560 sq ft in size, each suite includes its own entrance hall, elegant bedroom and a stylish sitting area separated by a door, with several suites decorated in beautiful hand finished wood-panelling. With connecting rooms available, Apsley Suites can be extended into two-bedroom suites.

## The APSLEY Suite