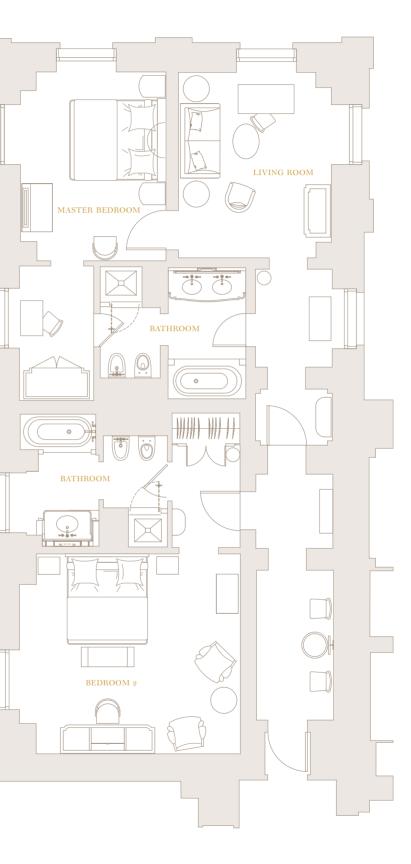

#### 2 BEDROOM CONFIGURATION

| FEATURES  |                                                                                              |  |
|-----------|----------------------------------------------------------------------------------------------|--|
| Size      | Up to 92 sq m (990 sq ft)                                                                    |  |
| Occupancy | Up to 5 guests                                                                               |  |
| Bed       | King sized                                                                                   |  |
| Bathroom  | Walk-in shower and bathtub in all suites<br>Separate guest bathroom available in some suites |  |
| Views     | Hyde Park or Wellington Arch                                                                 |  |