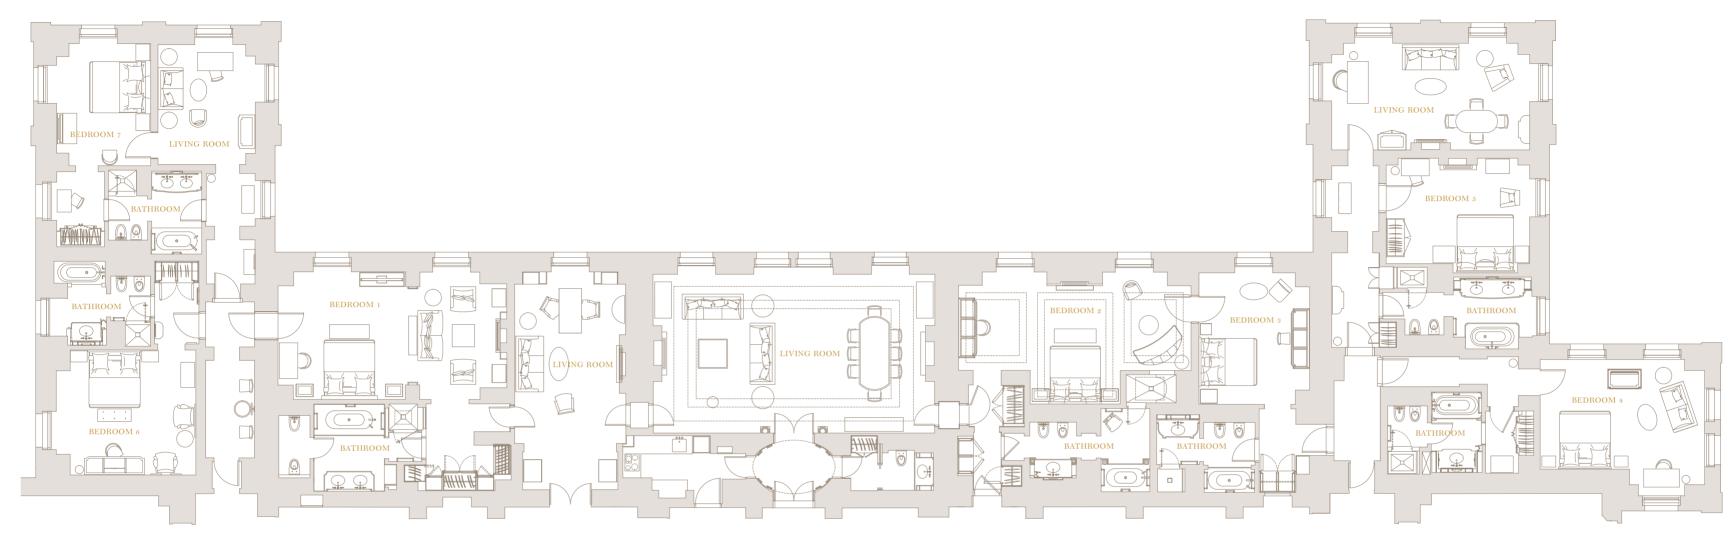

#### The ROYAL Suite

The Lanesborough Hotel's seven-bedroom Royal Suite is a residence fit for a king, queen or head of state. Extending across 450 sq m/ 4,845 sq ft, offering stately views of Buckingham Palace Gardens, its seven bedrooms and bathrooms, two living rooms and large dining room (with space to entertain up to 12 guests) exude exquisite taste, fine British craftsmanship and exacting attention to period detail. Impeccable service is provided by dedicated butler, who is at guests' disposal around the clock. The Royal Suite can be booked in part or in its entirety. For guests booking all seven bedrooms, the hotel's chauffeur-driven Rolls-Royce Phantom is available as a complimentary service.

#### The ROYAL Suite

|                 | FEATURES                                                                                                                                                                            |
|-----------------|-------------------------------------------------------------------------------------------------------------------------------------------------------------------------------------|
| Size            | Up to 450 sq m (4,845 sq ft)                                                                                                                                                        |
| Оссирапсу       | Up to 19 guests                                                                                                                                                                     |
| Bed             | Super King in 1st bedroom, King / Twin in 2nd bedroom, Queen in 3rd bedroom, Super King in 4th bedroom, King / Twin in 5th bedroom, King / Twin in 6th bedroom, King in 7th bedroom |
| Bathroom        | Walk-in shower and bathtub, steam shower                                                                                                                                            |
| Connecting Room | Can be booked as a one, two, three, five or seven bedroom suite                                                                                                                     |
| Views           | Wellington Arch                                                                                                                                                                     |