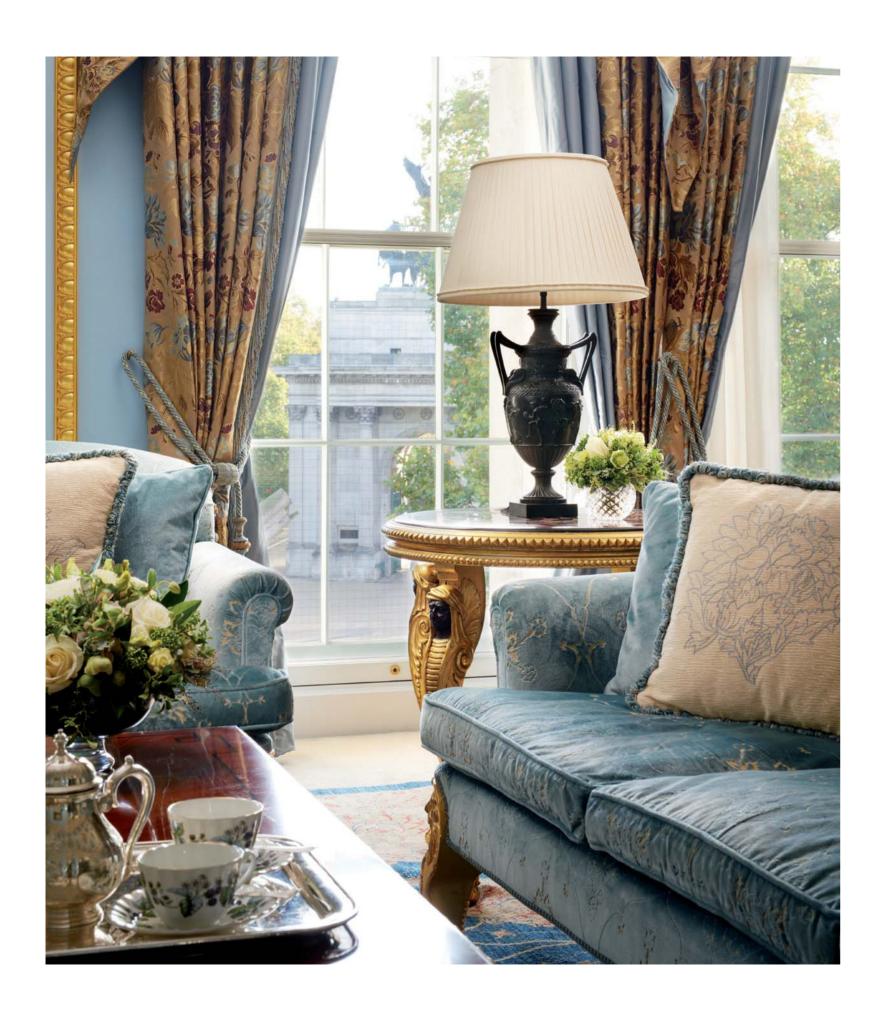

#### The ROYAL Suite

The Lanesborough Hotel's seven-bedroom Royal Suite is a residence fit for a king, queen or head of state. Extending across 450 sq m/ 4,845 sq ft, offering stately views of Buckingham Palace Gardens, its seven bedrooms and bathrooms, two living rooms and large dining room (with space to entertain up to 12 guests) exude exquisite taste, fine British craftsmanship and exacting attention to period detail. Impeccable service is provided by dedicated butler, who is at guests' disposal around the clock. The Royal Suite can be booked in part or in its entirety. For guests booking all seven bedrooms, the hotel's chauffeur-driven Rolls-Royce Phantom is available as a complimentary service.

# The ROYAL Suite

| FEATURES        |                                                           |  |
|-----------------|-----------------------------------------------------------|--|
| Size            | Up to 165 sq m (1,776 sq ft)                              |  |
| Оссирансу       | Up to 2 adults and 1 child, or 3 adults                   |  |
| Bed             | Super King sized bed available                            |  |
| Bathroom        | Walk-in shower and bathtub, steam shower                  |  |
| Connecting Room | Can be booked as a one, two, three, or five bedroom suite |  |
| Views           | Wellington Arch                                           |  |