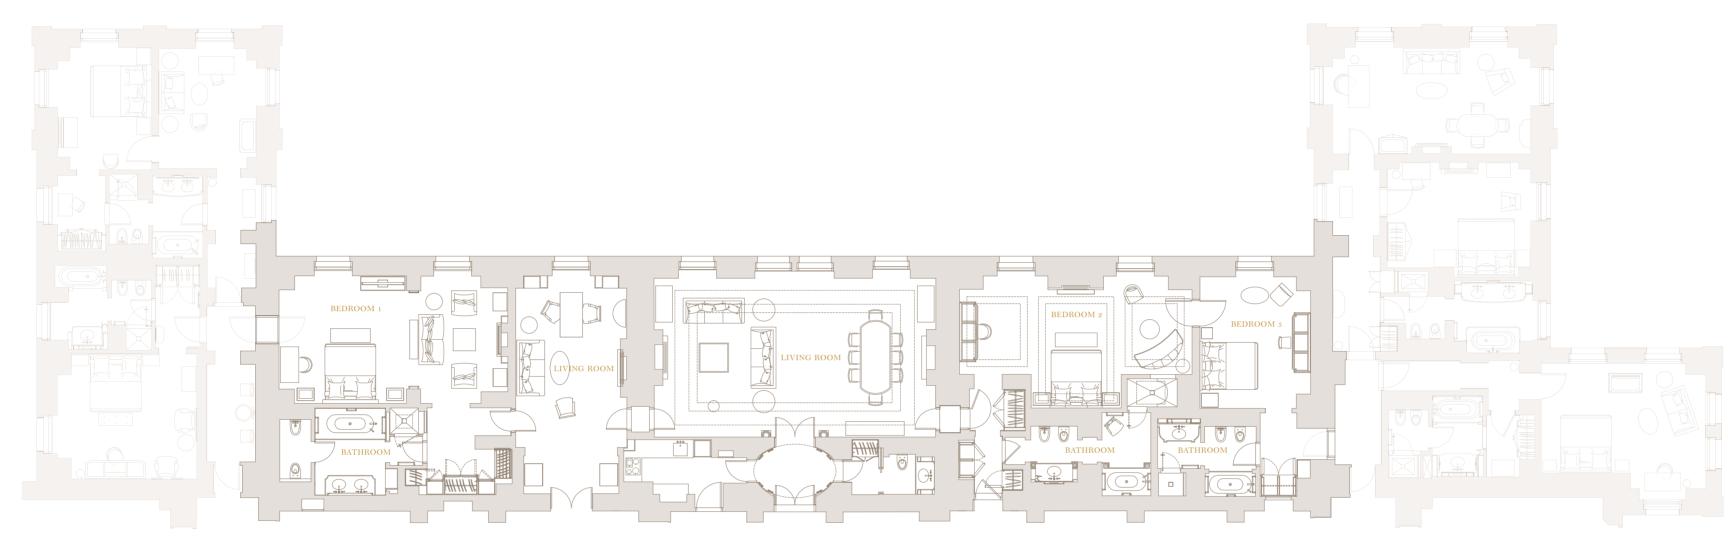

# The ROYAL Suite

| FEATURES        |                                                                                |  |
|-----------------|--------------------------------------------------------------------------------|--|
| Size            | Up to 248 sq m (2,670 sq ft)                                                   |  |
| Оссирапсу       | Up to 8 guests                                                                 |  |
| Bed             | Super King in 1st bedroom, King / Twin in 2nd bedroom,<br>Queen in 3rd bedroom |  |
| Bathroom        | Walk-in shower and bathtub, steam shower                                       |  |
| Connecting Room | Can be booked as a one, two, three, five or seven bedroom suite                |  |
| Views           | Wellington Arch                                                                |  |