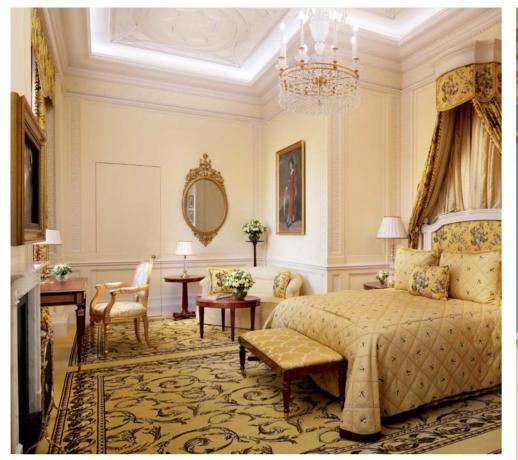

#### The ROYAL Suite

The Lanesborough Hotel's seven-bedroom Royal Suite is a residence fit for a king, queen or head of state. Extending across 450 sq m/ 4,845 sq ft, offering stately views of Buckingham Palace Gardens, its seven bedrooms and bathrooms, two living rooms and large dining room (with space to entertain up to 12 guests) exude exquisite taste, fine British craftsmanship and exacting attention to period detail. Impeccable service is provided by dedicated butler, who is at guests' disposal around the clock. The Royal Suite can be booked in part or in its entirety. For guests booking all seven bedrooms, the hotel's chauffeur-driven Rolls-Royce Phantom is available as a complimentary service.