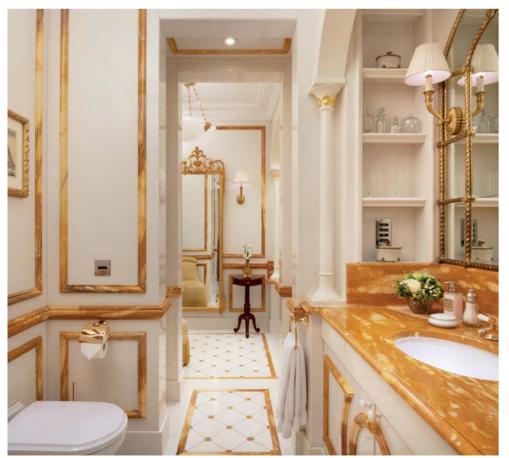

#### The ROYAL Suite

The Lanesborough Hotel's seven-bedroom Royal Suite is a residence fit for a king, queen or head of state. Extending across 450 sq m/ 4,845 sq ft, offering stately views of Buckingham Palace Gardens, its seven bedrooms and bathrooms, two living rooms and large dining room (with space to entertain up to 12 guests) exude exquisite taste, fine British craftsmanship and exacting attention to period detail. Impeccable service is provided by dedicated butler, who is at guests' disposal around the clock. The Royal Suite can be booked in part or in its entirety. For guests booking all seven bedrooms, the hotel's chauffeur-driven Rolls-Royce Phantom is available as a complimentary service.

# The ROYAL Suite

| FEATURES        |                                                           |  |
|-----------------|-----------------------------------------------------------|--|
| Size            | Up to 165 sq m (1,776 sq ft)                              |  |
| Оссирансу       | Up to 2 adults and 1 child, or 3 adults                   |  |
| Bed             | Super King sized bed available                            |  |
| Bathroom        | Walk-in shower and bathtub, steam shower                  |  |
| Connecting Room | Can be booked as a one, two, three, or five bedroom suite |  |
| Views           | Wellington Arch                                           |  |