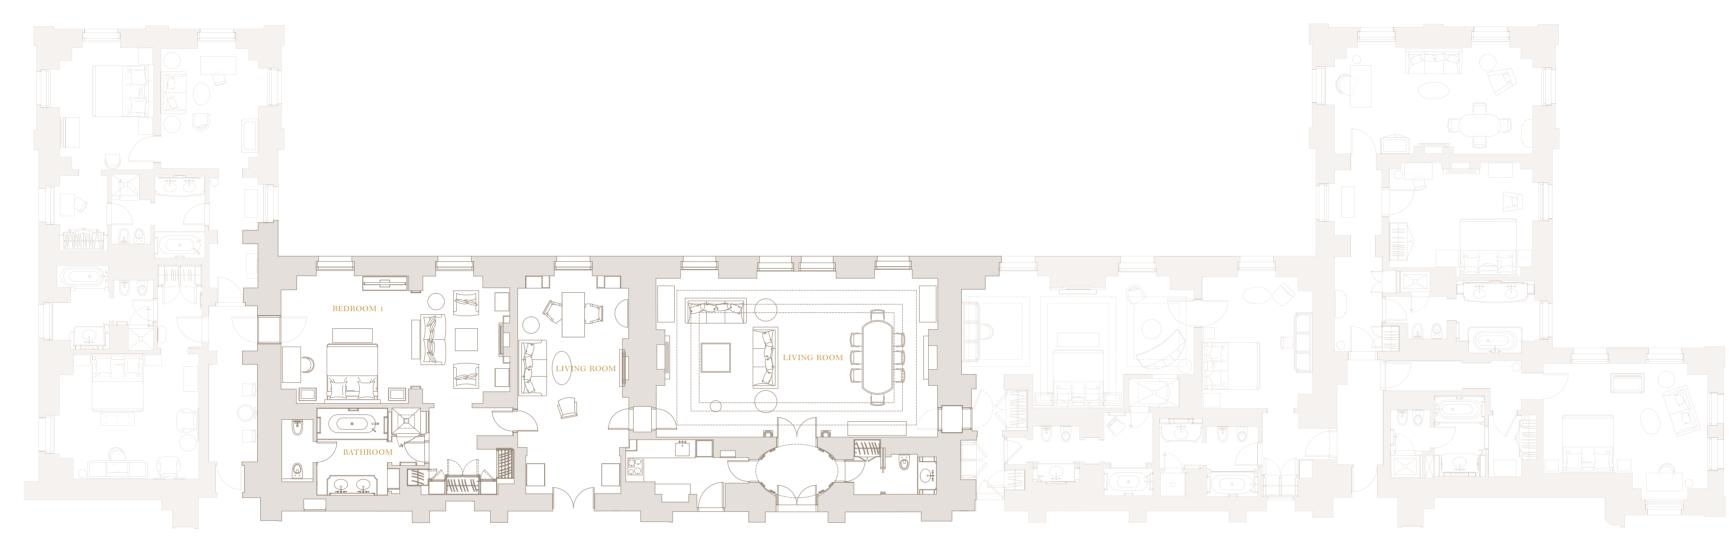

# The ROYAL Suite

| FEATURES        |                                                           |  |
|-----------------|-----------------------------------------------------------|--|
| Size            | Up to 165 sq m (1,776 sq ft)                              |  |
| Оссирансу       | Up to 2 adults and 1 child, or 3 adults                   |  |
| Bed             | Super King sized bed available                            |  |
| Bathroom        | Walk-in shower and bathtub, steam shower                  |  |
| Connecting Room | Can be booked as a one, two, three, or five bedroom suite |  |
| Views           | Wellington Arch                                           |  |