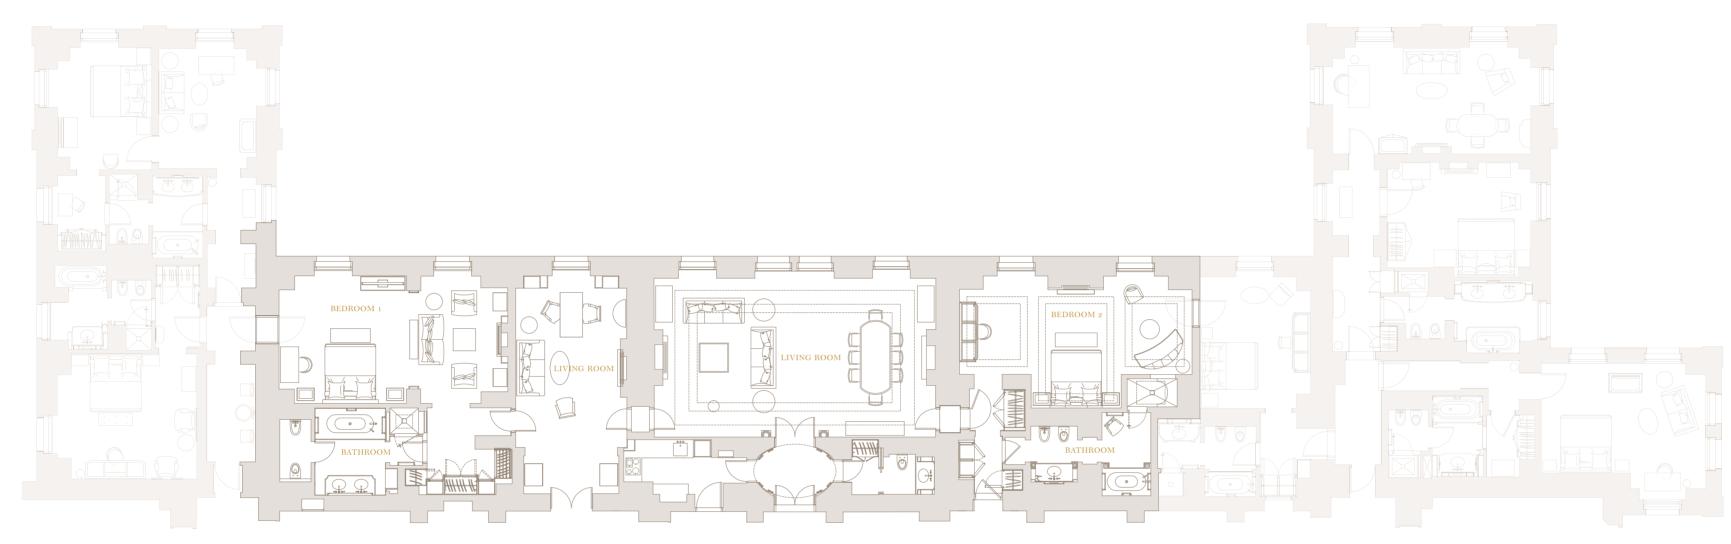

# The ROYAL Suite

| FEATURES        |                                                                 |  |
|-----------------|-----------------------------------------------------------------|--|
| Size            | Up to 217 sq m (2,336 sq ft)                                    |  |
| Оссирансу       | Up to 6 guests                                                  |  |
| Bed             | Super King in 1st bedroom, King / Twin in 2nd bedroom           |  |
| Bathroom        | Walk-in shower and bathtub, steam shower                        |  |
| Connecting Room | Can be booked as a one, two, three, five or seven bedroom suite |  |
| Views           | Wellington Arch                                                 |  |