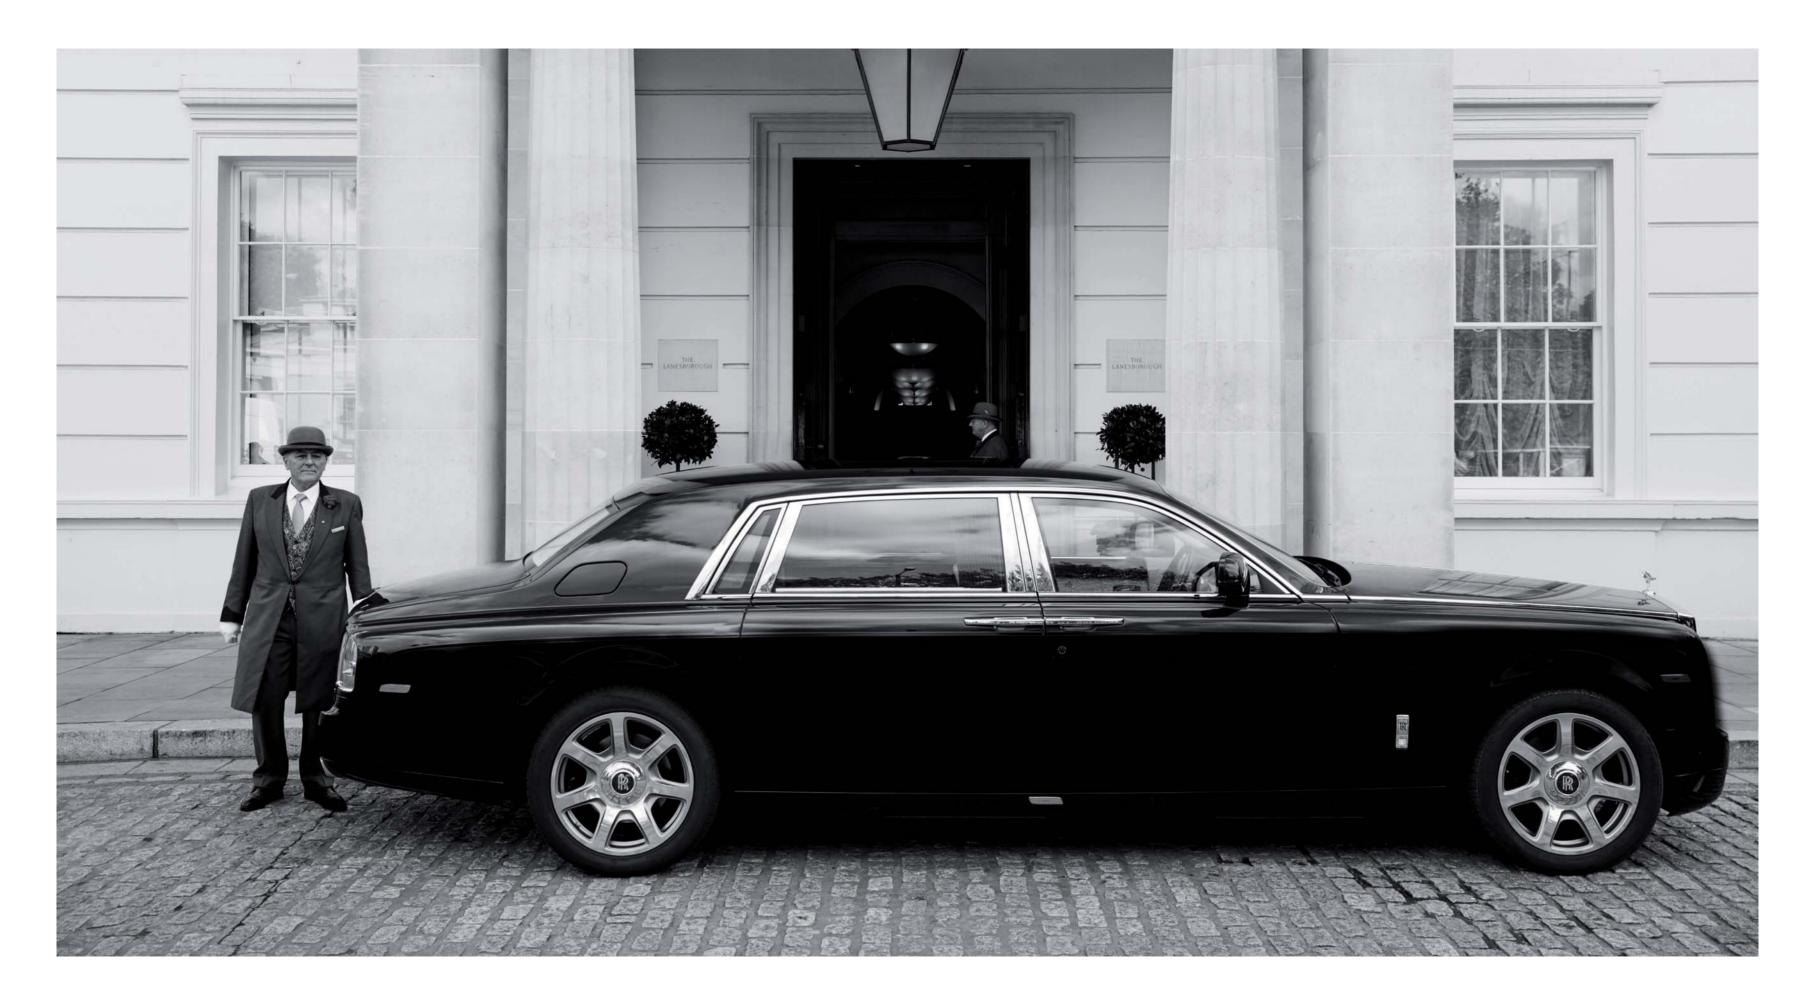

#### The ROYAL Suite

The Lanesborough Hotel's seven-bedroom Royal Suite is a residence fit for a king, queen or head of state. Extending across 450 sq m/ 4,845 sq ft, offering stately views of Buckingham Palace Gardens, its seven bedrooms and bathrooms, two living rooms and large dining room (with space to entertain up to 12 guests) exude exquisite taste, fine British craftsmanship and exacting attention to period detail. Impeccable service is provided by dedicated butler, who is at guests' disposal around the clock. The Royal Suite can be booked in part or in its entirety. For guests booking all seven bedrooms, the hotel's chauffeur-driven Rolls-Royce Phantom is available as a complimentary service.