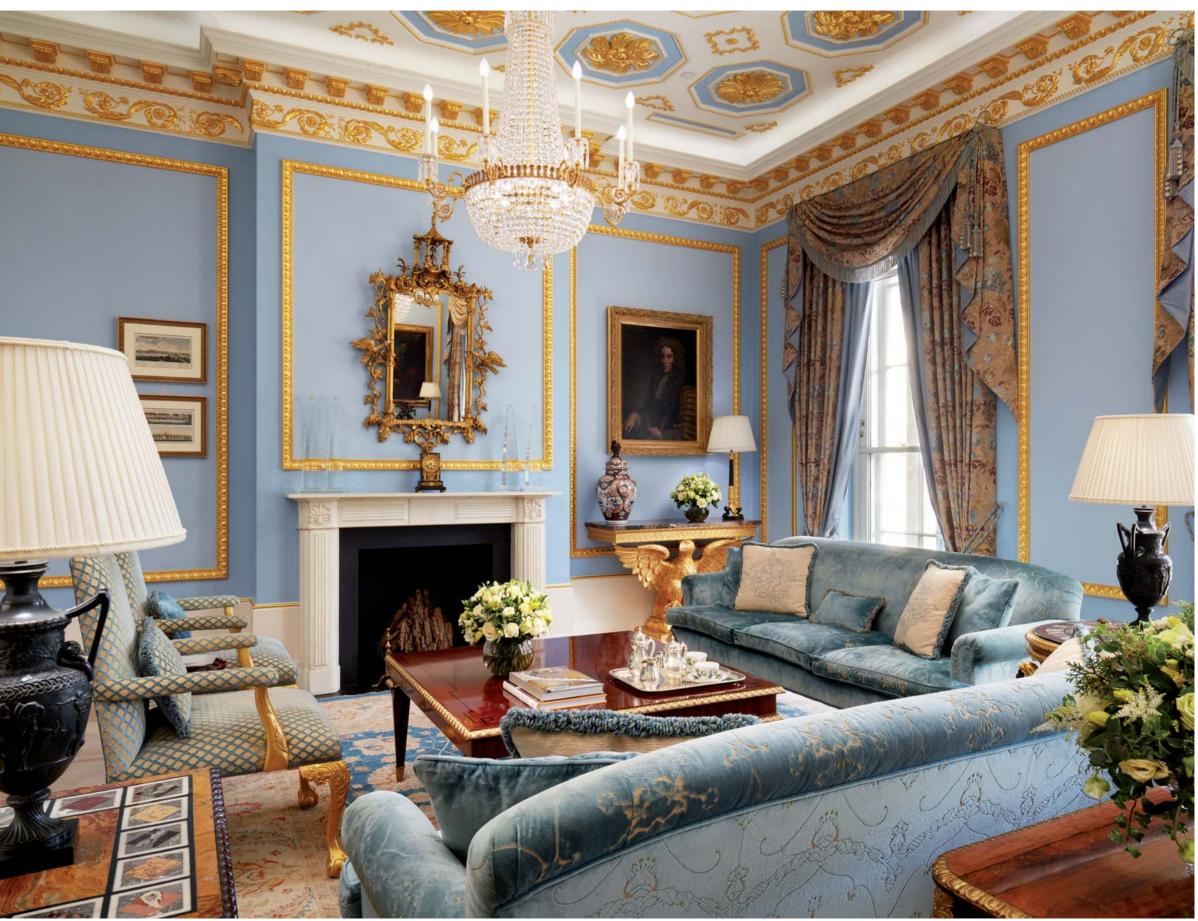

#### The ROYAL Suite

The Lanesborough Hotel's seven-bedroom Royal Suite is a residence fit for a king, queen or head of state. Extending across 450 sq m/ 4,845 sq ft, offering stately views of Buckingham Palace Gardens, its seven bedrooms and bathrooms, two living rooms and large dining room (with space to entertain up to 12 guests) exude exquisite taste, fine British craftsmanship and exacting attention to period detail. Impeccable service is provided by dedicated butler, who is at guests' disposal around the clock. The Royal Suite can be booked in part or in its entirety. For guests booking all seven bedrooms, the hotel's chauffeur-driven Rolls-Royce Phantom is available as a complimentary service.