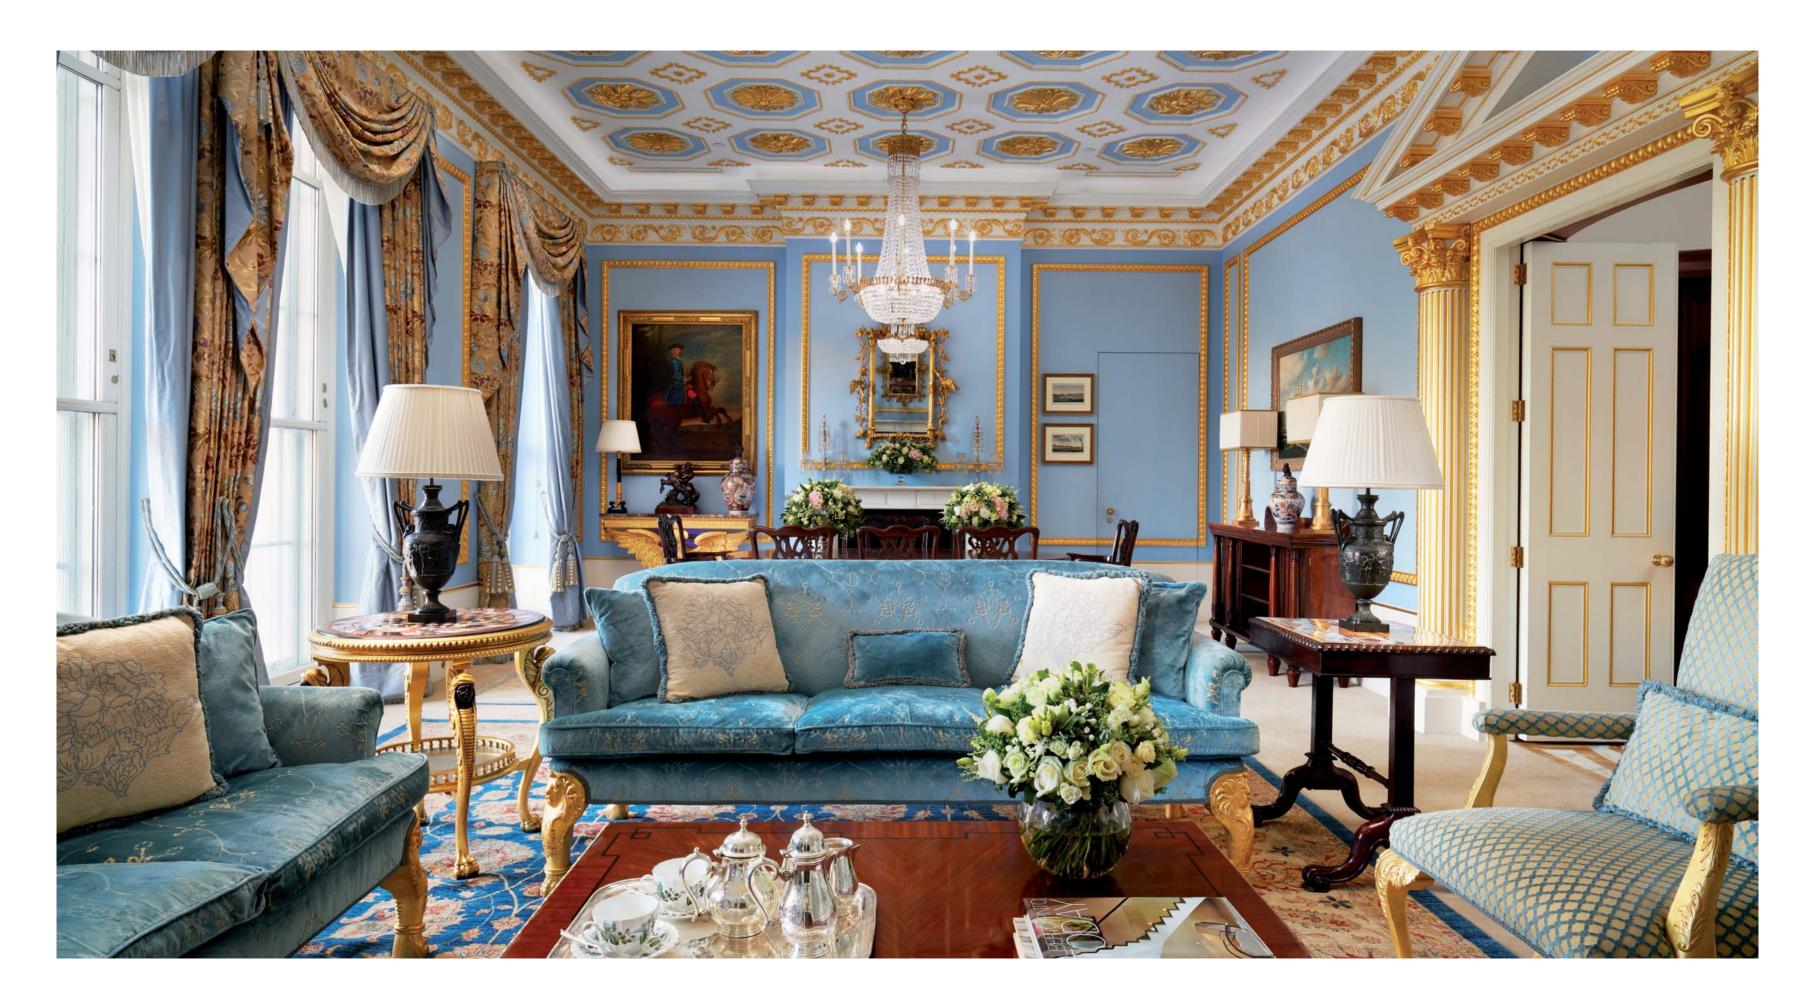

#### The ROYAL Suite

The Lanesborough Hotel's seven-bedroom Royal Suite is a residence fit for a king, queen or head of state. Extending across 450 sq m/ 4,845 sq ft, offering stately views of Buckingham Palace Gardens, its seven bedrooms and bathrooms, two living rooms and large dining room (with space to entertain up to 12 guests) exude exquisite taste, fine British craftsmanship and exacting attention to period detail. Impeccable service is provided by dedicated butler, who is at guests' disposal around the clock. The Royal Suite can be booked in part or in its entirety. For guests booking all seven bedrooms, the hotel's chauffeur-driven Rolls-Royce Phantom is available as a complimentary service.