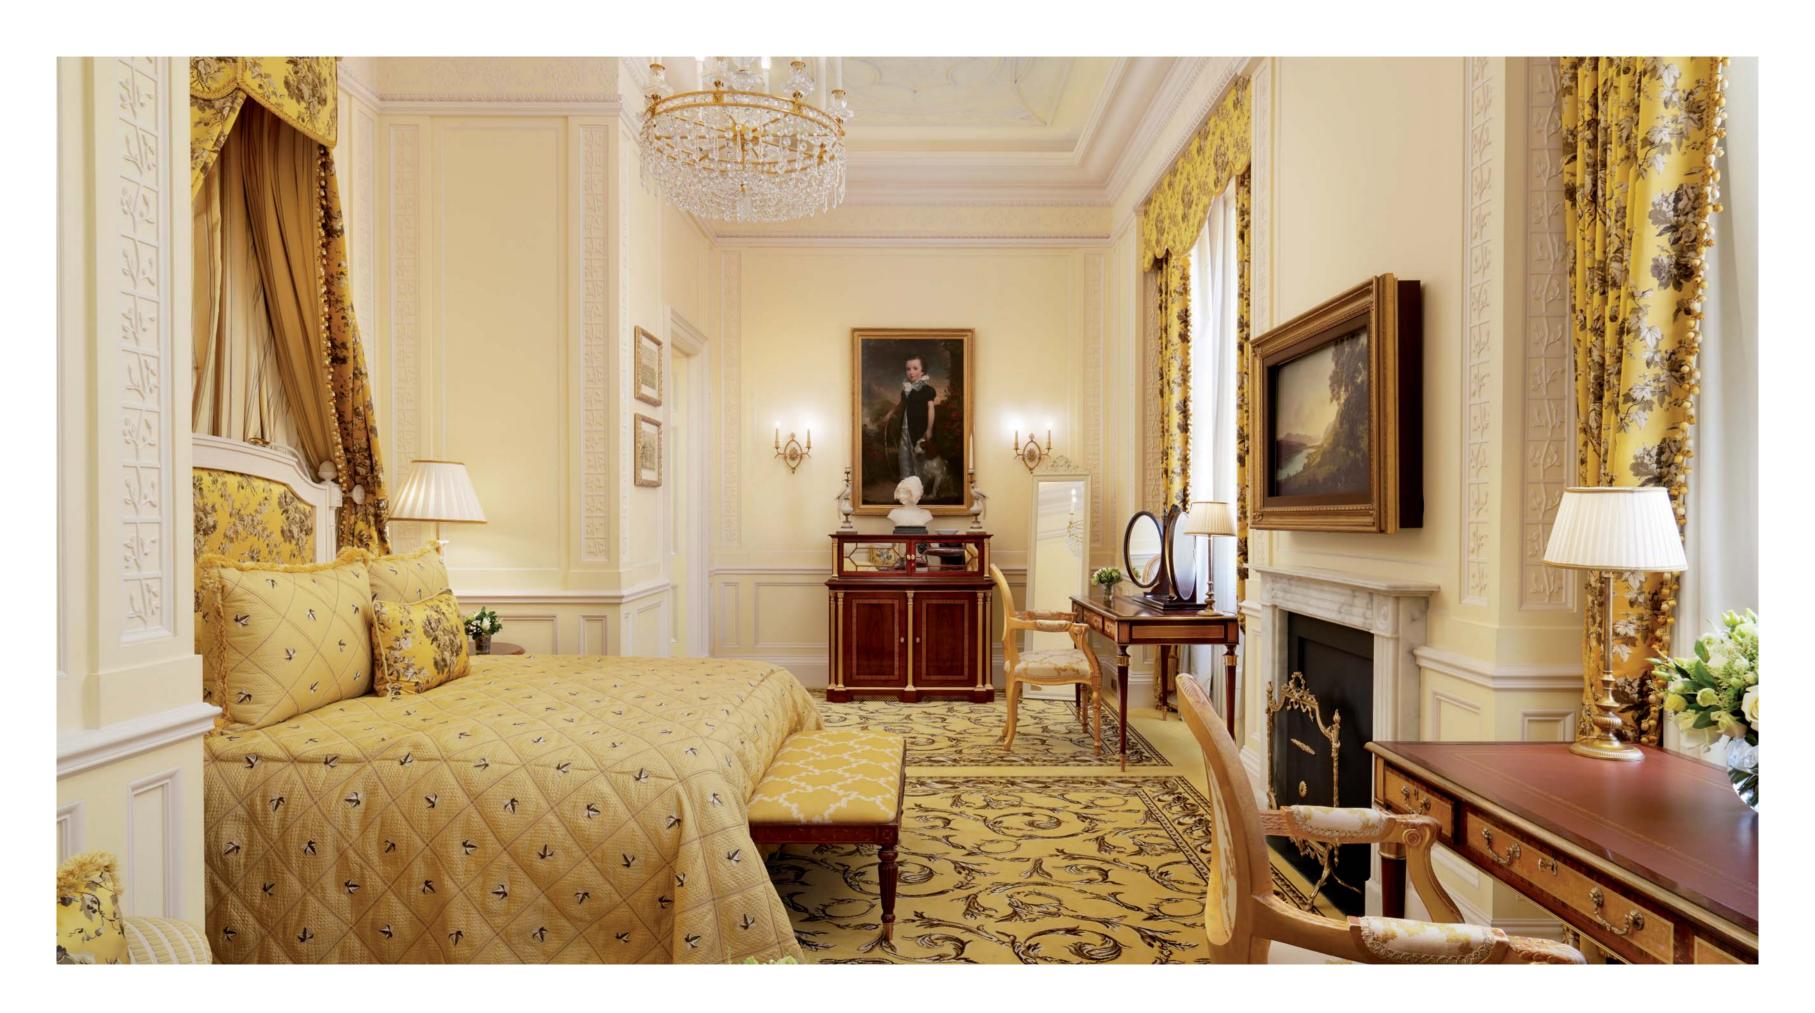

#### The ROYAL Suite

The Lanesborough Hotel's seven-bedroom Royal Suite is a residence fit for a king, queen or head of state. Extending across 450 sq m/ 4,845 sq ft, offering stately views of Buckingham Palace Gardens, its seven bedrooms and bathrooms, two living rooms and large dining room (with space to entertain up to 12 guests) exude exquisite taste, fine British craftsmanship and exacting attention to period detail. Impeccable service is provided by dedicated butler, who is at guests' disposal around the clock. The Royal Suite can be booked in part or in its entirety. For guests booking all seven bedrooms, the hotel's chauffeur-driven Rolls-Royce Phantom is available as a complimentary service.