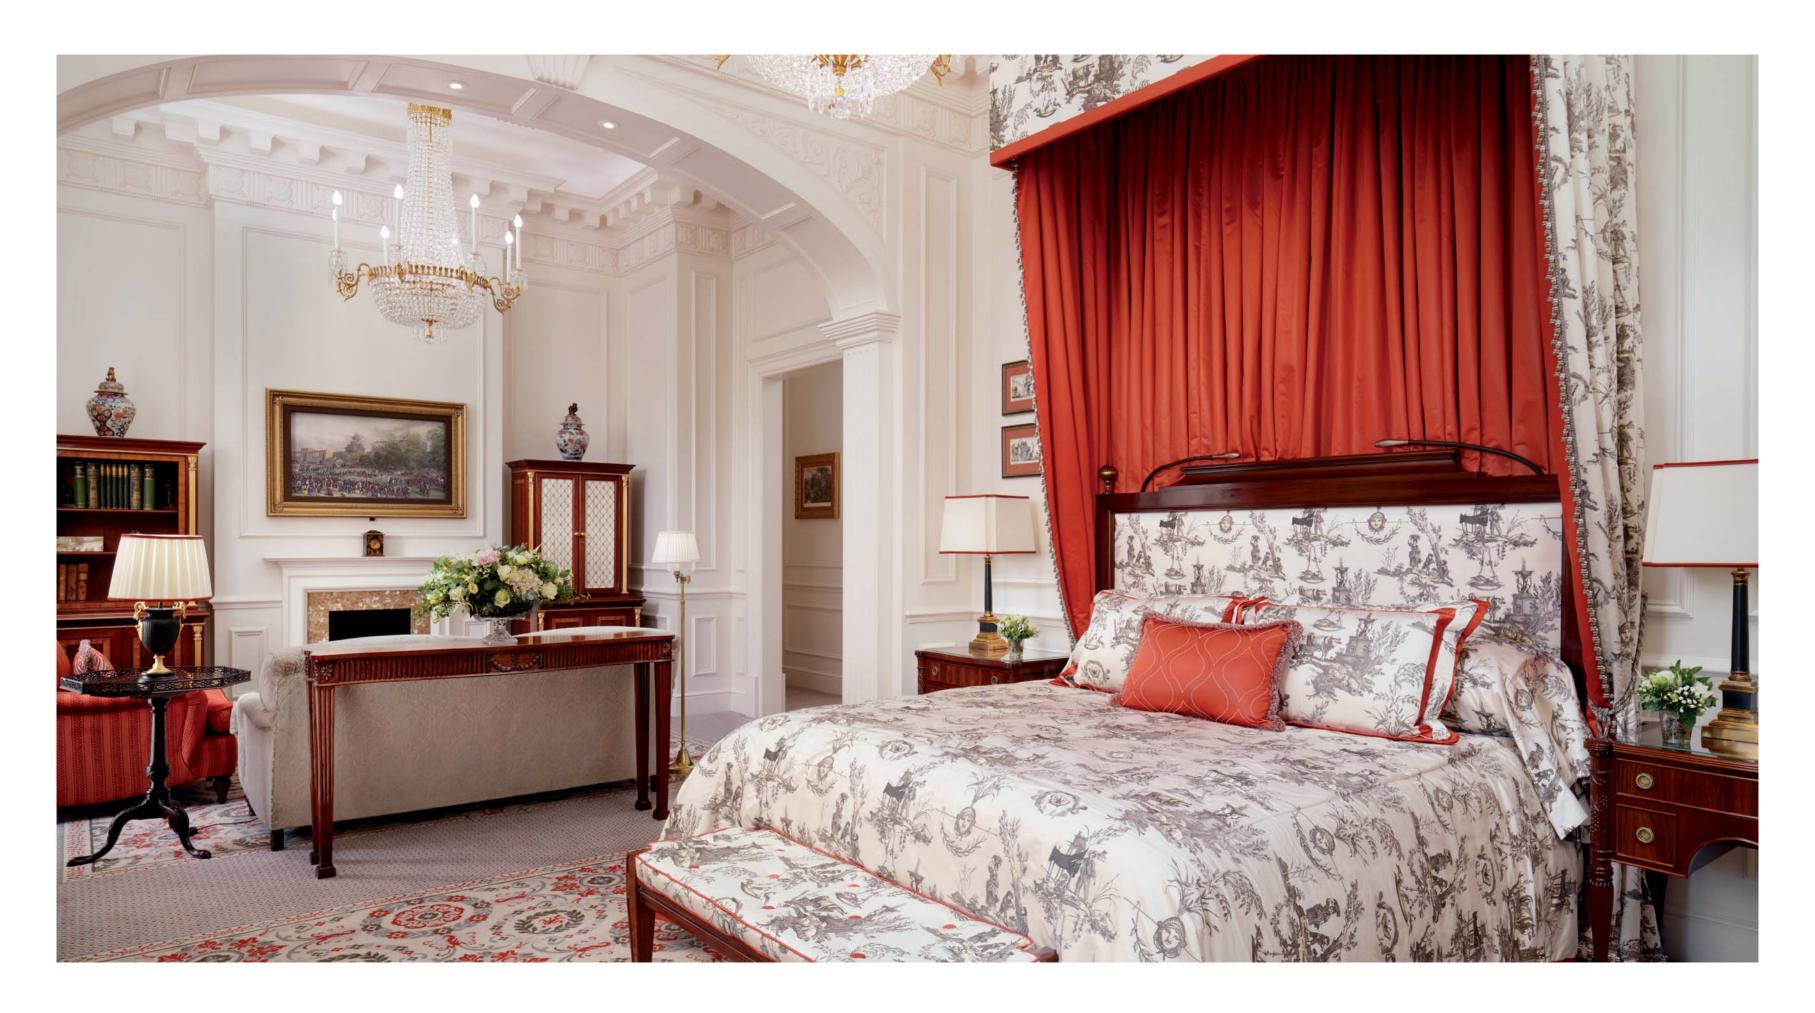

#### The ROYAL Suite

The Lanesborough Hotel's seven-bedroom Royal Suite is a residence fit for a king, queen or head of state. Extending across 450 sq m/ 4,845 sq ft, offering stately views of Buckingham Palace Gardens, its seven bedrooms and bathrooms, two living rooms and large dining room (with space to entertain up to 12 guests) exude exquisite taste, fine British craftsmanship and exacting attention to period detail. Impeccable service is provided by dedicated butler, who is at guests' disposal around the clock. The Royal Suite can be booked in part or in its entirety. For guests booking all seven bedrooms, the hotel's chauffeur-driven Rolls-Royce Phantom is available as a complimentary service.