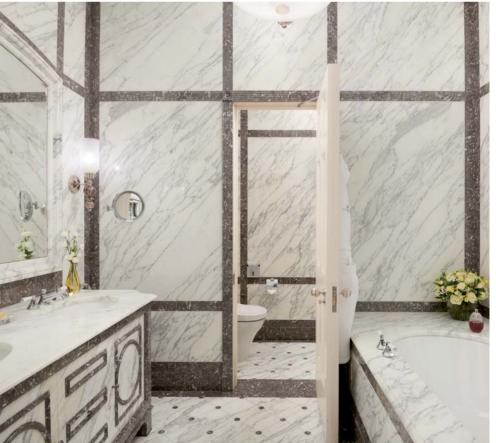

#### The ROYAL Suite

The Lanesborough Hotel's seven-bedroom Royal Suite is a residence fit for a king, queen or head of state. Extending across 450 sq m/ 4,845 sq ft, offering stately views of Buckingham Palace Gardens, its seven bedrooms and bathrooms, two living rooms and large dining room (with space to entertain up to 12 guests) exude exquisite taste, fine British craftsmanship and exacting attention to period detail. Impeccable service is provided by dedicated butler, who is at guests' disposal around the clock. The Royal Suite can be booked in part or in its entirety. For guests booking all seven bedrooms, the hotel's chauffeur-driven Rolls-Royce Phantom is available as a complimentary service.