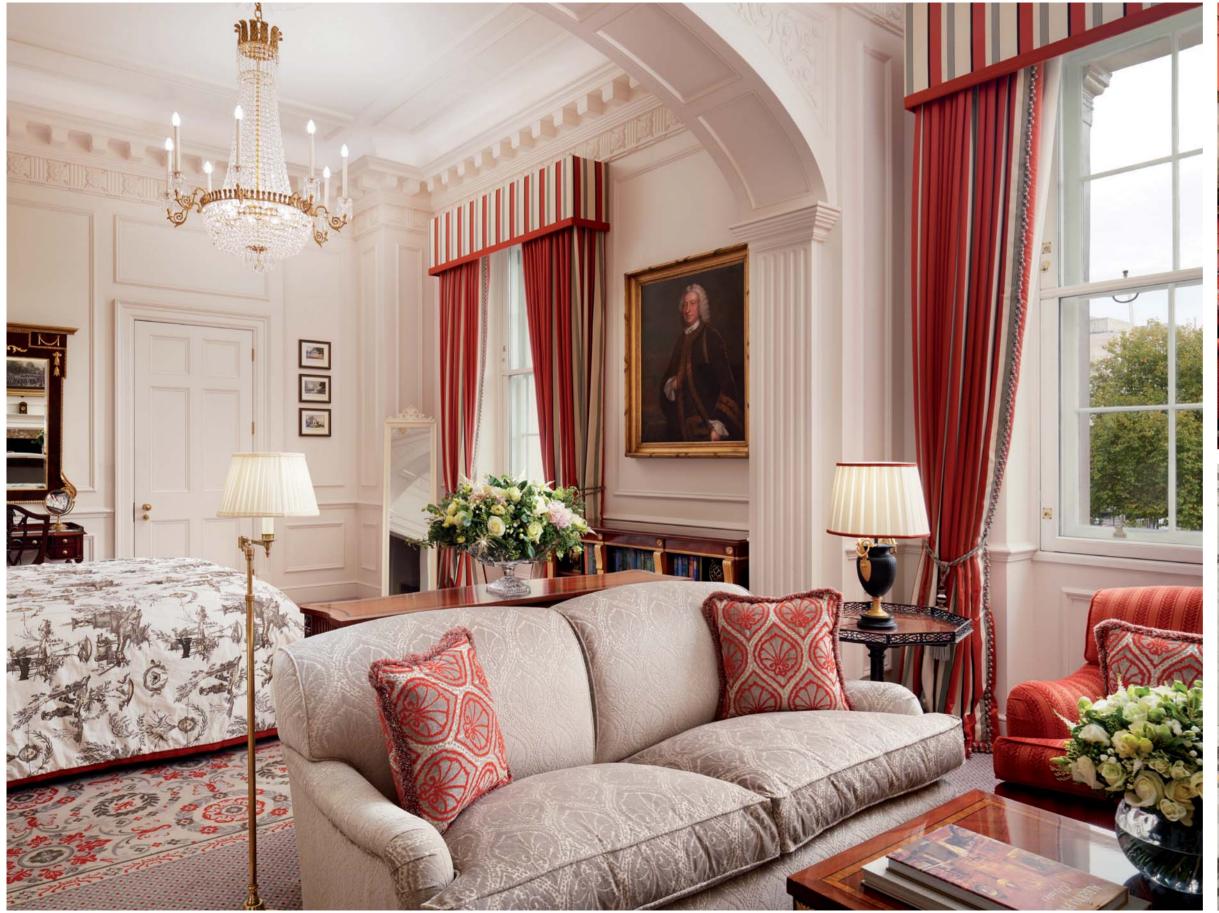

#### The ROYAL Suite

The Lanesborough Hotel's seven-bedroom Royal Suite is a residence fit for a king, queen or head of state. Extending across 450 sq m/ 4,845 sq ft, offering stately views of Buckingham Palace Gardens, its seven bedrooms and bathrooms, two living rooms and large dining room (with space to entertain up to 12 guests) exude exquisite taste, fine British craftsmanship and exacting attention to period detail. Impeccable service is provided by dedicated butler, who is at guests' disposal around the clock. The Royal Suite can be booked in part or in its entirety. For guests booking all seven bedrooms, the hotel's chauffeur-driven Rolls-Royce Phantom is available as a complimentary service.