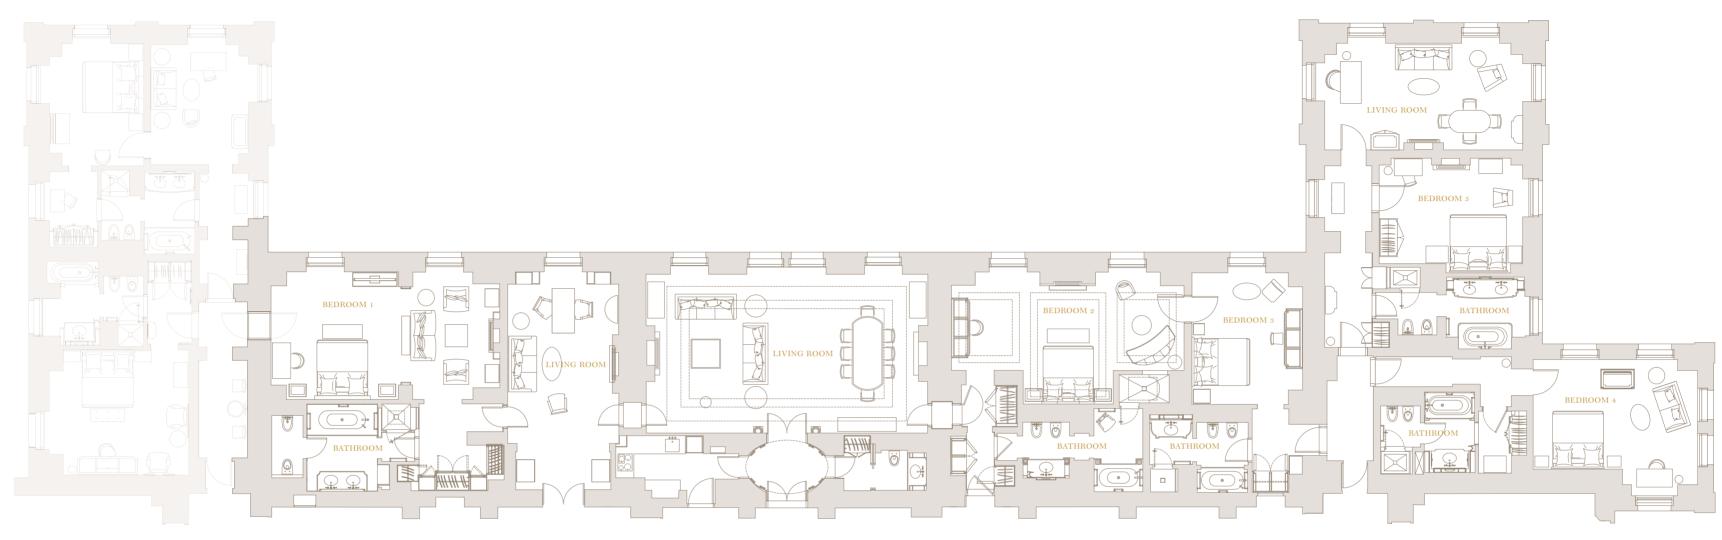

# The ROYAL Suite

|                 | FEATURES                                                                                                                           |
|-----------------|------------------------------------------------------------------------------------------------------------------------------------|
| Size            | Up to 363 sq m (3,908 sq ft)                                                                                                       |
| Оссирапсу       | Up to 14 guests                                                                                                                    |
| Bed             | Super King in 1st bedroom, King / Twin in 2nd bedroom, Queen in 3rd bedroom, Super King in 4th bedroom, King / Twin in 5th bedroom |
| Bathroom        | Walk-in shower and bathtub, steam shower                                                                                           |
| Connecting Room | Can be booked as a one, two, three, five or seven bedroom suite                                                                    |
| Views           | Wellington Arch                                                                                                                    |

#### The ROYAL Suite

|                 | FEATURES                                                                                                                                                                            |
|-----------------|-------------------------------------------------------------------------------------------------------------------------------------------------------------------------------------|
| Size            | Up to 450 sq m (4,845 sq ft)                                                                                                                                                        |
| Оссирапсу       | Up to 19 guests                                                                                                                                                                     |
| Bed             | Super King in 1st bedroom, King / Twin in 2nd bedroom, Queen in 3rd bedroom, Super King in 4th bedroom, King / Twin in 5th bedroom, King / Twin in 6th bedroom, King in 7th bedroom |
| Bathroom        | Walk-in shower and bathtub, steam shower                                                                                                                                            |
| Connecting Room | Can be booked as a one, two, three, five or seven bedroom suite                                                                                                                     |
| Views           | Wellington Arch                                                                                                                                                                     |