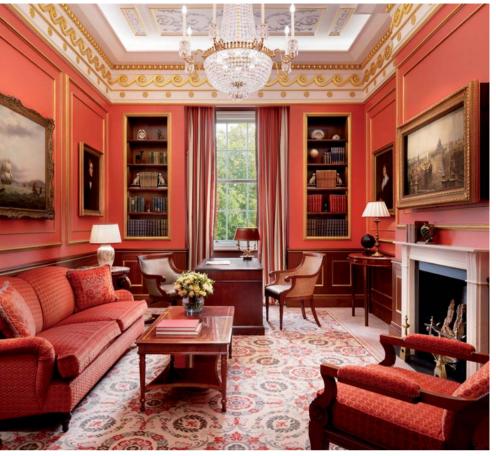

#### The ROYAL Suite

The Lanesborough Hotel's seven-bedroom Royal Suite is a residence fit for a king, queen or head of state. Extending across 450 sq m/ 4,845 sq ft, offering stately views of Buckingham Palace Gardens, its seven bedrooms and bathrooms, two living rooms and large dining room (with space to entertain up to 12 guests) exude exquisite taste, fine British craftsmanship and exacting attention to period detail. Impeccable service is provided by dedicated butler, who is at guests' disposal around the clock. The Royal Suite can be booked in part or in its entirety. For guests booking all seven bedrooms, the hotel's chauffeur-driven Rolls-Royce Phantom is available as a complimentary service.