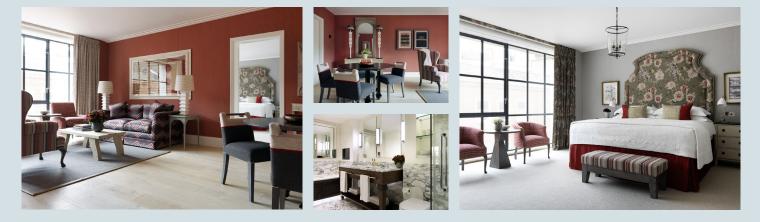

## APARTMENT 12

An 87m<sup>2</sup> (936 sq ft) I bedroom apartment, which is light and airy with floor to ceiling windows. The apartment has beautiful oak floors in the living spaces, a powder room and a sleek Boffi kitchen. The king size double bedroom has an ensuite bathroom beautifully designed in marble and oak.