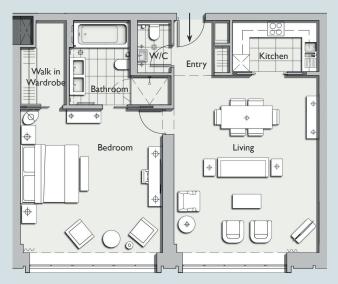

## FLOORPLAN

| APARTMENT SPECIFICATION |                             |
|-------------------------|-----------------------------|
| GROSS INTERNAL AREA:    | 87m² (936 sq ft)            |
| LOCATION:               | Third Floor                 |
| ASPECT:                 | Denman Street               |
| ROOM DIMENSIONS         |                             |
| BEDROOM:                | 5.1 × 5.0m (16.7 × 16.5 ft) |
| BATHROOM:               | 3.6 × 2.9m (11.7 × 9.5 ft)  |
| WALK-IN-WARDROBE:       | 3.0 × 1.6m (9.8 × 5.2 ft)   |
| W/C:                    | I.7 X I.Im (5.7 X 3.6 ft)   |
| KITCHEN:                | 2.9 × 1.8m (9.5 × 5.9 ft)   |
| LIVING ROOM:            | 6.2 × 5.1m (20.2 × 16.7 ft) |
| ENTRY:                  | 2.1 X 2.1m (6.9 X 6.8 ft)   |