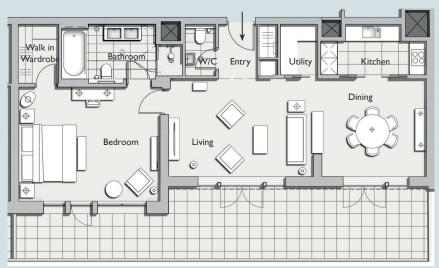

## **APARTMENT 17**

An 83m<sup>2</sup> (893 sq ft) I bedroom apartment, which is light and airy with floor to ceiling windows and large terrace. The apartment has beautiful oak floors in the living spaces, a powder room and a sleek Boffi kitchen. The king size double bedroom has an ensuite bathroom beautifully designed in marble and oak.

FLOORPLAN

APARTMENT LOCATION

DIRECTION

| APARTMENT SPECIFICATION |                             |
|-------------------------|-----------------------------|
| gross internal area:    | 83m² (893 sq ft)            |
| LOCATION:               | Fourth Floor                |
| ASPECT:                 | Denman Street               |
| ROOM DIMENSIONS         |                             |
| BEDROOM:                | 5.1 × 4.0m (16.7 × 13.2 ft) |
| BATHROOM:               | 4.3 × 2.1m (14.0 × 6.9 ft)  |
| WALK-IN-WARDROBE:       | 2.2 × 1.4m (7.3 × 4.7 ft)   |
| W/C:                    | I.8 × I.1m (6.0 × 3.6 ft)   |
| KITCHEN:                | 3.8 × 1.8m (12.4 × 5.9 ft)  |
| UTILITY:                | I.8 X I.3m (5.9 X 4.3 ft)   |
| LIVING ROOM:            | 5.1 X 3.4m (16.7 X 11.2 ft) |
| DINING:                 | 3.7 X 3.4m (I2.2 X II.2 ft) |
| ENTRY:                  | 2.1 × 2.0m (6.8 × 6.7 ft)   |