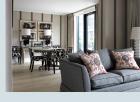

## **APARTMENT 17**

An 83m<sup>2</sup> (893 sq ft) I bedroom apartment, which is light and airy with floor to ceiling windows and large terrace. The apartment has beautiful oak floors in the living spaces, a powder room and a sleek Boffi kitchen. The king size double bedroom has an ensuite bathroom beautifully designed in marble and oak.