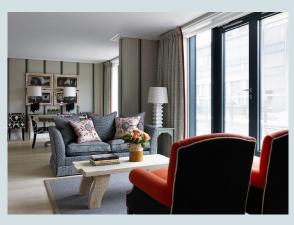

## **APARTMENT 17**

An 83m<sup>2</sup> (893 sq ft) I bedroom apartment, which is light and airy with floor to ceiling windows and large terrace. The apartment has beautiful oak floors in the living spaces, a powder room and a sleek Boffi kitchen. The king size double bedroom has an ensuite bathroom beautifully designed in marble and oak.