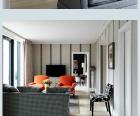

## **APARTMENT 17**

An 83m<sup>2</sup> (893 sq ft) I bedroom apartment, which is light and airy with floor to ceiling windows and large terrace. The apartment has beautiful oak floors in the living spaces, a powder room and a sleek Boffi kitchen. The king size double bedroom has an ensuite bathroom beautifully designed in marble and oak.