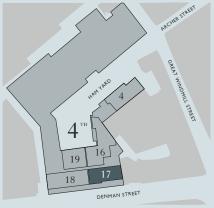

FLOORPLAN

APARTMENT LOCATION

DIRECTION

| APARTMENT SPECIFICATION |                             |
|-------------------------|-----------------------------|
| gross internal area:    | 83m² (893 sq ft)            |
| LOCATION:               | Fourth Floor                |
| ASPECT:                 | Denman Street               |
| ROOM DIMENSIONS         |                             |
| BEDROOM:                | 5.1 × 4.0m (16.7 × 13.2 ft) |
| BATHROOM:               | 4.3 × 2.1m (14.0 × 6.9 ft)  |
| WALK-IN-WARDROBE:       | 2.2 × 1.4m (7.3 × 4.7 ft)   |
| W/C:                    | I.8 × I.1m (6.0 × 3.6 ft)   |
| KITCHEN:                | 3.8 × 1.8m (12.4 × 5.9 ft)  |
| UTILITY:                | I.8 X I.3m (5.9 X 4.3 ft)   |
| LIVING ROOM:            | 5.1 X 3.4m (16.7 X 11.2 ft) |
| DINING:                 | 3.7 X 3.4m (I2.2 X II.2 ft) |
| ENTRY:                  | 2.1 × 2.0m (6.8 × 6.7 ft)   |