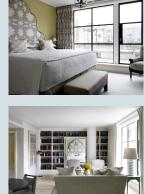

## **APARTMENT 18**

A 110m<sup>2</sup> (1,184 sq ft) 2 bedroom apartment, which is light and airy with floor to ceiling windows and large terrace. The apartment has beautiful oak floors in the living spaces, a powder room and a sleek Boffi kitchen. The king size double bedrooms have ensuite bathrooms beautifully designed in marble and oak.