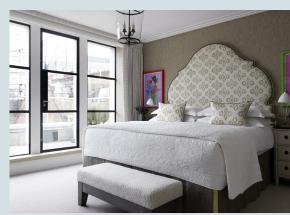

## **APARTMENT 18**

A 110m<sup>2</sup> (1,184 sq ft) 2 bedroom apartment, which is light and airy with floor to ceiling windows and large terrace. The apartment has beautiful oak floors in the living spaces, a powder room and a sleek Boffi kitchen. The king size double bedrooms have ensuite bathrooms beautifully designed in marble and oak.