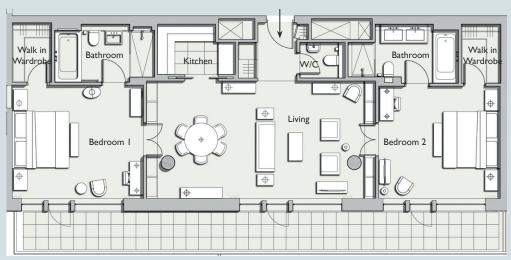

FLOORPLAN

APARTMENT LOCATION

| APARTMENT SPECIFICATION |                             |
|-------------------------|-----------------------------|
| GROSS INTERNAL AREA:    |                             |
| LOCATION:               | Fourth Floor                |
| ASPECT:                 | Denman Street               |
| ROOM DIMENSIONS         |                             |
| BEDROOM I:              | 4.7 × 4.1m (15.5 × 13.3 ft) |
| BATHROOM I:             | 3.6 × 2.1m (11.7 × 6.8 ft)  |
| WALK-IN-WARDROBE:       | 2.1 × 1.4m (7.0 × 4.7 ft)   |
| BEDROOM 2:              | 4.4 × 4.0m (14.4 × 13.2 ft) |
| BATHROOM 2:             | 3.9 × 2.1m (12.9 × 6.9 ft)  |
| WALK-IN-WARDROBE:       | 2.1 X 1.4m (7.0 X 4.7 ft)   |
| W/C:                    | I.6 X I.3m (5.4 X 4.1 ft)   |
| KITCHEN:                | 2.8 × 1.8m (9.2 × 5.9 ft)   |
| LIVING ROOM:            | 8.2 × 4.2m (27.0 × 13.8 ft) |