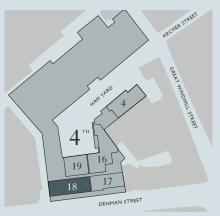

FLOORPLAN

APARTMENT LOCATION

| APARTMENT SPECIFICATION |                             |
|-------------------------|-----------------------------|
| GROSS INTERNAL AREA:    |                             |
| LOCATION:               | Fourth Floor                |
| ASPECT:                 | Denman Street               |
| ROOM DIMENSIONS         |                             |
| BEDROOM I:              | 4.7 × 4.1m (15.5 × 13.3 ft) |
| BATHROOM I:             | 3.6 × 2.1m (11.7 × 6.8 ft)  |
| WALK-IN-WARDROBE:       | 2.1 × 1.4m (7.0 × 4.7 ft)   |
| BEDROOM 2:              | 4.4 × 4.0m (14.4 × 13.2 ft) |
| BATHROOM 2:             | 3.9 × 2.1m (12.9 × 6.9 ft)  |
| WALK-IN-WARDROBE:       | 2.1 X 1.4m (7.0 X 4.7 ft)   |
| W/C:                    | I.6 X I.3m (5.4 X 4.1 ft)   |
| KITCHEN:                | 2.8 × 1.8m (9.2 × 5.9 ft)   |
| LIVING ROOM:            | 8.2 × 4.2m (27.0 × 13.8 ft) |