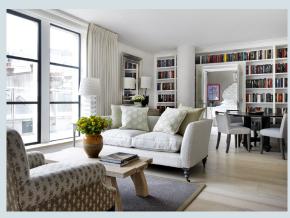

## **APARTMENT 18**

A 110m<sup>2</sup> (1,184 sq ft) 2 bedroom apartment, which is light and airy with floor to ceiling windows and large terrace. The apartment has beautiful oak floors in the living spaces, a powder room and a sleek Boffi kitchen. The king size double bedrooms have ensuite bathrooms beautifully designed in marble and oak.