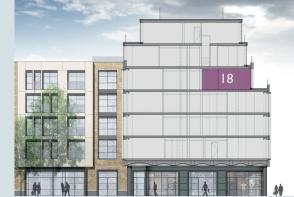

-----------|-----------------------------|
| GROSS INTERNAL AREA:    |                             |
| LOCATION:               | Fourth Floor                |
| ASPECT:                 | Denman Street               |
| ROOM DIMENSIONS         |                             |
| BEDROOM I:              | 4.7 × 4.1m (15.5 × 13.3 ft) |
| BATHROOM I:             | 3.6 × 2.1m (11.7 × 6.8 ft)  |
| WALK-IN-WARDROBE:       | 2.1 × 1.4m (7.0 × 4.7 ft)   |
| BEDROOM 2:              | 4.4 × 4.0m (14.4 × 13.2 ft) |
| BATHROOM 2:             | 3.9 × 2.1m (12.9 × 6.9 ft)  |
| WALK-IN-WARDROBE:       | 2.1 X 1.4m (7.0 X 4.7 ft)   |
| W/C:                    | I.6 X I.3m (5.4 X 4.1 ft)   |
| KITCHEN:                | 2.8 × 1.8m (9.2 × 5.9 ft)   |
| LIVING ROOM:            | 8.2 × 4.2m (27.0 × 13.8 ft) |





DIRECTION ELEVATION