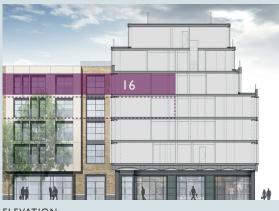

## **ONE DENMAN PLACE**

ELEVATION

APARTMENT LOCATION

| APARTMENT SPECIFICATION |                              |
|-------------------------|------------------------------|
| GROSS INTERNAL AREA:    | 140m² (1,506 sq ft)          |
| TERRACE AREA:           | 2.3m <sup>2</sup> (25 sq ft) |
| LOCATION:               | Fourth Floor                 |
| ASPECT:                 | Ham Yard                     |
| ROOM DIMENSIONS         |                              |
| BEDROOM I:              | 5.0 × 4.3m (16.5 × 14.1 ft)  |
| WALK-IN-WARDROBE:       | 2.5 × 2.0m (8.1 × 6.7 ft)    |
| BATHROOM I:             | 2.8 × 2.7m (9.3 × 8.8 ft)    |
| BEDROOM 2:              | 6.0 × 4.2m (19.6 × 13.6 ft)  |
| WALK-IN-WARDROBE:       | 3.2 × I.Im (I0.3 × 3.5 ft)   |
| BATHROOM 2:             | 3.0 × 2.6m (9.7 × 8.5 ft)    |
| KITCHEN:                | 3.9 × 2.0m (12.7 × 6.6 ft)   |
| LIVING ROOM:            | 5.7 × 5.1m (18.5 × 16.7 ft)  |
| W/C:                    | I.7 X I.Im (5.4 X 3.5 ft)    |
| TERRACE:                | 2.5 × 0.9m (8.2 × 3.0 ft)    |