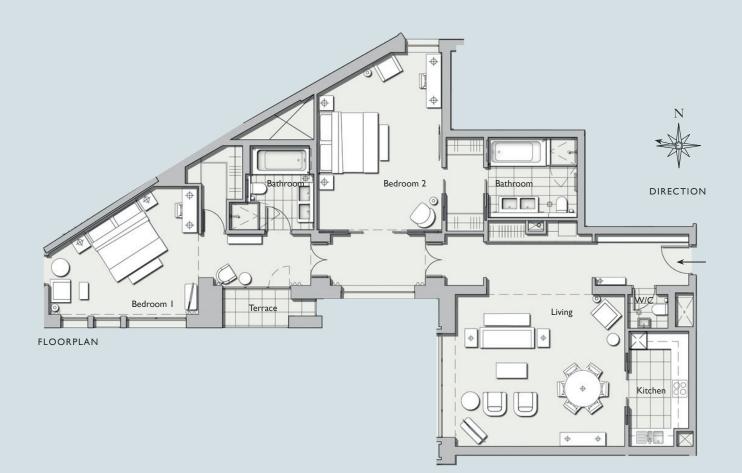

## **ONE DENMAN PLACE**

ELEVATION

APARTMENT LOCATION

| APARTMENT SPECIFICATION |                              |
|-------------------------|------------------------------|
| GROSS INTERNAL AREA:    | 140m² (1,506 sq ft)          |
| TERRACE AREA:           | 2.3m <sup>2</sup> (25 sq ft) |
| LOCATION:               | Fourth Floor                 |
| ASPECT:                 | Ham Yard                     |
| ROOM DIMENSIONS         |                              |
| BEDROOM I:              | 5.0 × 4.3m (16.5 × 14.1 ft)  |
| WALK-IN-WARDROBE:       | 2.5 × 2.0m (8.1 × 6.7 ft)    |
| BATHROOM I:             | 2.8 × 2.7m (9.3 × 8.8 ft)    |
| BEDROOM 2:              | 6.0 × 4.2m (19.6 × 13.6 ft)  |
| WALK-IN-WARDROBE:       | 3.2 × I.Im (I0.3 × 3.5 ft)   |
| BATHROOM 2:             | 3.0 × 2.6m (9.7 × 8.5 ft)    |
| KITCHEN:                | 3.9 × 2.0m (12.7 × 6.6 ft)   |
| LIVING ROOM:            | 5.7 × 5.1m (18.5 × 16.7 ft)  |
| W/C:                    | I.7 X I.Im (5.4 X 3.5 ft)    |
| TERRACE:                | 2.5 × 0.9m (8.2 × 3.0 ft)    |