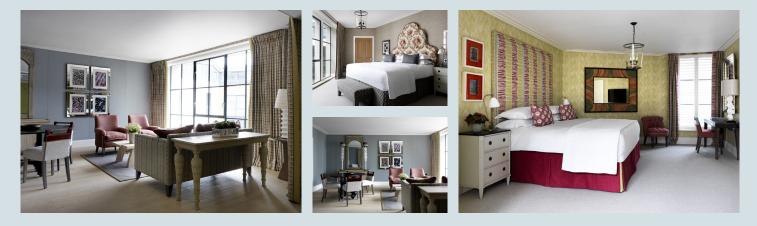

## APARTMENT 16

A 140m<sup>2</sup> (1,506 sq ft) 2 bedroom apartment, which is light and airy with floor to ceiling windows. The apartment has beautiful oak floors in the living spaces, a powder room and a sleek Boffi kitchen. The king size double bedrooms have ensuite bathrooms beautifully designed in marble and oak.