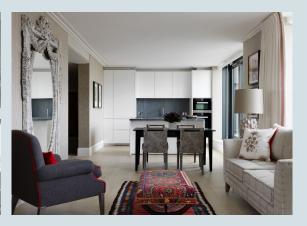

## **APARTMENT 23**

A 145m<sup>2</sup> (1,560 sq ft) 2 bedroom duplex apartment, which is light and airy with floor to ceiling windows and large terrace. The apartment has beautiful oak floors in the living spaces, a powder room and a sleek Boffi kitchen. The king size double bedrooms have ensuite bathrooms beautifully designed in marble and oak.