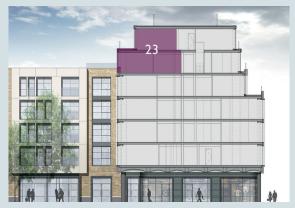

am Yard              |

SPECIFICATION



FLOORPLAN UPPER

## One denman place

| ROOM DIMENSIONS |                              |
|-----------------|------------------------------|
| BEDROOM I:      | 5.5 × 4.6m (18.0 × 15.2 ft)  |
| BATHROOM I:     | 3.8 × 2.3m (I2.4 × 7.5 ft)   |
| LOWER ENTRY:    | 3.0 × 3.4m (9.7 × 11.2 ft)   |
| BEDROOM 2:      | 4.5 × 4.5m (14.9 × 14.6 ft)  |
| BATHROOM 2:     | 2.8 × 2.2m (9.3 × 7.2 ft)    |
| W/C:            | 2.3 X I.4m (7.6 X 4.5 ft)    |
| KITCHEN:        | 3.8 × 3.1m (12.4 × 10.2 ft)  |
| LIVING ROOM:    | 5.6 × 4.9m (18.4 × 16.0 ft)  |
| LIVING ROOM 2   | 4.9 × 3.5m (16.0 × 11.6 ft)  |
| UPPER ENTRY:    | 2.2 × 2.0m (7.2 × 6.6 ft)    |
| TERRACE:        | 22.2 × 7.5m (72.7 × 24.6 ft) |

## SPECIFICATION







APARTMENT LOCATION



DIRECTION



ELEVATION