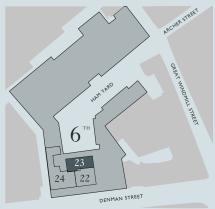

oor |
| ASPECT:                 | Ham Yard              |

SPECIFICATION



FLOORPLAN UPPER

## One denman place

| ROOM DIMENSIONS |                              |
|-----------------|------------------------------|
| BEDROOM I:      | 5.5 × 4.6m (18.0 × 15.2 ft)  |
| BATHROOM I:     | 3.8 × 2.3m (I2.4 × 7.5 ft)   |
| LOWER ENTRY:    | 3.0 × 3.4m (9.7 × 11.2 ft)   |
| BEDROOM 2:      | 4.5 × 4.5m (14.9 × 14.6 ft)  |
| BATHROOM 2:     | 2.8 × 2.2m (9.3 × 7.2 ft)    |
| W/C:            | 2.3 X I.4m (7.6 X 4.5 ft)    |
| KITCHEN:        | 3.8 × 3.1m (12.4 × 10.2 ft)  |
| LIVING ROOM:    | 5.6 × 4.9m (18.4 × 16.0 ft)  |
| LIVING ROOM 2   | 4.9 × 3.5m (16.0 × 11.6 ft)  |
| UPPER ENTRY:    | 2.2 × 2.0m (7.2 × 6.6 ft)    |
| TERRACE:        | 22.2 × 7.5m (72.7 × 24.6 ft) |

## SPECIFICATION







APARTMENT LOCATION



DIRECTION



ELEVATION