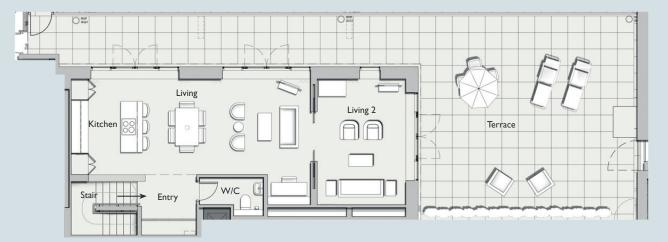

SPECIFICATION

FLOORPLAN UPPER

## One denman place

| ROOM DIMENSIONS |                              |
|-----------------|------------------------------|
| BEDROOM I:      | 5.5 × 4.6m (18.0 × 15.2 ft)  |
| BATHROOM I:     | 3.8 × 2.3m (I2.4 × 7.5 ft)   |
| LOWER ENTRY:    | 3.0 × 3.4m (9.7 × 11.2 ft)   |
| BEDROOM 2:      | 4.5 × 4.5m (14.9 × 14.6 ft)  |
| BATHROOM 2:     | 2.8 × 2.2m (9.3 × 7.2 ft)    |
| W/C:            | 2.3 X I.4m (7.6 X 4.5 ft)    |
| KITCHEN:        | 3.8 × 3.1m (12.4 × 10.2 ft)  |
| LIVING ROOM:    | 5.6 × 4.9m (18.4 × 16.0 ft)  |
| LIVING ROOM 2   | 4.9 × 3.5m (16.0 × 11.6 ft)  |
| UPPER ENTRY:    | 2.2 × 2.0m (7.2 × 6.6 ft)    |
| TERRACE:        | 22.2 × 7.5m (72.7 × 24.6 ft) |