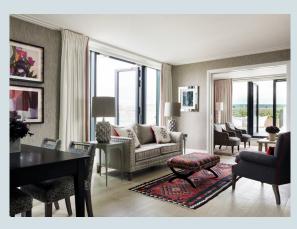

## **APARTMENT 23**

A 145m<sup>2</sup> (1,560 sq ft) 2 bedroom duplex apartment, which is light and airy with floor to ceiling windows and large terrace. The apartment has beautiful oak floors in the living spaces, a powder room and a sleek Boffi kitchen. The king size double bedrooms have ensuite bathrooms beautifully designed in marble and oak.