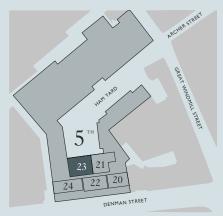

h Floor |
| ASPECT:                 | Ham Yard              |

SPECIFICATION



FLOORPLAN UPPER

## One denman place

| ROOM DIMENSIONS |                              |
|-----------------|------------------------------|
| BEDROOM I:      | 5.5 × 4.6m (18.0 × 15.2 ft)  |
| BATHROOM I:     | 3.8 × 2.3m (I2.4 × 7.5 ft)   |
| LOWER ENTRY:    | 3.0 × 3.4m (9.7 × 11.2 ft)   |
| BEDROOM 2:      | 4.5 × 4.5m (14.9 × 14.6 ft)  |
| BATHROOM 2:     | 2.8 × 2.2m (9.3 × 7.2 ft)    |
| W/C:            | 2.3 X I.4m (7.6 X 4.5 ft)    |
| KITCHEN:        | 3.8 × 3.1m (12.4 × 10.2 ft)  |
| LIVING ROOM:    | 5.6 × 4.9m (18.4 × 16.0 ft)  |
| LIVING ROOM 2   | 4.9 × 3.5m (16.0 × 11.6 ft)  |
| UPPER ENTRY:    | 2.2 × 2.0m (7.2 × 6.6 ft)    |
| TERRACE:        | 22.2 × 7.5m (72.7 × 24.6 ft) |

## SPECIFICATION







APARTMENT LOCATION



DIRECTION



ELEVATION