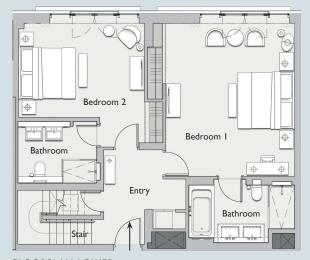

FLOORPLAN LOWER

| APARTMENT SPECIFICATION |                       |
|-------------------------|-----------------------|
| GROSS INTERNAL AREA:    | 145m² (1,560 sq ft)   |
| UPPER LEVEL:            | 67m² (720 sq ft)      |
| UPPER TERRACE AREA:     | 90m² (968 sq ft)      |
| LOWER LEVEL:            | 78m² (840 sq ft)      |
| LOCATION:               | Fifth and Sixth Floor |
| ASPECT:                 | Ham Yard              |

## One denman place

| ROOM DIMENSIONS |                              |
|-----------------|------------------------------|
| BEDROOM I:      | 5.5 × 4.6m (18.0 × 15.2 ft)  |
| BATHROOM I:     | 3.8 × 2.3m (I2.4 × 7.5 ft)   |
| LOWER ENTRY:    | 3.0 × 3.4m (9.7 × 11.2 ft)   |
| BEDROOM 2:      | 4.5 × 4.5m (14.9 × 14.6 ft)  |
| BATHROOM 2:     | 2.8 × 2.2m (9.3 × 7.2 ft)    |
| W/C:            | 2.3 X I.4m (7.6 X 4.5 ft)    |
| KITCHEN:        | 3.8 × 3.1m (12.4 × 10.2 ft)  |
| LIVING ROOM:    | 5.6 × 4.9m (18.4 × 16.0 ft)  |
| LIVING ROOM 2   | 4.9 × 3.5m (16.0 × 11.6 ft)  |
| UPPER ENTRY:    | 2.2 × 2.0m (7.2 × 6.6 ft)    |
| TERRACE:        | 22.2 × 7.5m (72.7 × 24.6 ft) |