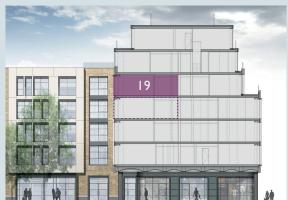

ned in marble and oak.









DIRECTION

| APARTMENT SPECIFICATION |                             |
|-------------------------|-----------------------------|
| GROSS INTERNAL AREA:    | 78m² (839 sq ft)            |
| LOCATION:               | Fourth Floor                |
| ASPECT:                 | Ham Yard                    |
| ROOM DIMENSIONS         |                             |
| BEDROOM:                | 4.5 × 4.8m (14.7 × 15.8 ft) |
| BATHROOM:               | 3.0 × 2.5m (9.7 × 8.1 ft)   |
| WALK-IN-WARDROBE:       | 3.0 × 1.7m (9.7 × 5.5 ft)   |
| W/C:                    | I.7 X I.3m (5.5 X 4.3 ft)   |
| KITCHEN:                | 2.4 × 2.0m (7.9 × 6.6 ft)   |
| LIVING ROOM:            | 5.5 × 5.1m (17.9 × 16.7 ft) |
| ENTRY:                  | 2.3 X I.4m (7.5 X 4.5 ft)   |





ELEVATION