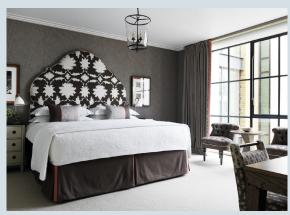

## **APARTMENT 19**

A 78m² (839 sq ft) I bedroom apartment, which is light and airy with floor to ceiling windows. The apartment has beautiful oak floors in the living spaces, a powder room and a sleek Boffi kitchen. The king size double bedroom has an ensuite bathroom beautifully designed in marble and oak.