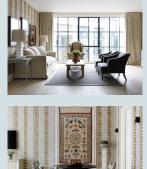

## **APARTMENT 19**

A 78m² (839 sq ft) I bedroom apartment, which is light and airy with floor to ceiling windows. The apartment has beautiful oak floors in the living spaces, a powder room and a sleek Boffi kitchen. The king size double bedroom has an ensuite bathroom beautifully designed in marble and oak.