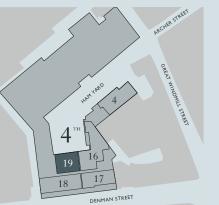

DIRECTION

| APARTMENT SPECIFICATION |                             |
|-------------------------|-----------------------------|
| GROSS INTERNAL AREA:    | 78m² (839 sq ft)            |
| LOCATION:               | Fourth Floor                |
| ASPECT:                 | Ham Yard                    |
| ROOM DIMENSIONS         |                             |
| BEDROOM:                | 4.5 × 4.8m (14.7 × 15.8 ft) |
| BATHROOM:               | 3.0 × 2.5m (9.7 × 8.1 ft)   |
| WALK-IN-WARDROBE:       | 3.0 × 1.7m (9.7 × 5.5 ft)   |
| W/C:                    | I.7 X I.3m (5.5 X 4.3 ft)   |
| KITCHEN:                | 2.4 × 2.0m (7.9 × 6.6 ft)   |
| LIVING ROOM:            | 5.5 × 5.1m (17.9 × 16.7 ft) |
| ENTRY:                  | 2.3 X I.4m (7.5 X 4.5 ft)   |