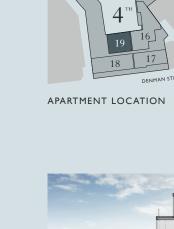

## **APARTMENT 19**

A 78m² (839 sq ft) I bedroom apartment, which is light and airy with floor to ceiling windows. The apartment has beautiful oak floors in the living spaces, a powder room and a sleek Boffi kitchen. The king size double bedroom has an ensuite bathroom beautifully designed in marble and oak.

DIRECTION

| APARTMENT SPECIFICATION |                             |
|-------------------------|-----------------------------|
| GROSS INTERNAL AREA:    | 78m² (839 sq ft)            |
| LOCATION:               | Fourth Floor                |
| ASPECT:                 | Ham Yard                    |
| ROOM DIMENSIONS         |                             |
| BEDROOM:                | 4.5 × 4.8m (14.7 × 15.8 ft) |
| BATHROOM:               | 3.0 × 2.5m (9.7 × 8.1 ft)   |
| WALK-IN-WARDROBE:       | 3.0 × 1.7m (9.7 × 5.5 ft)   |
| W/C:                    | I.7 X I.3m (5.5 X 4.3 ft)   |
| KITCHEN:                | 2.4 × 2.0m (7.9 × 6.6 ft)   |
| LIVING ROOM:            | 5.5 × 5.1m (17.9 × 16.7 ft) |
| ENTRY:                  | 2.3 X I.4m (7.5 X 4.5 ft)   |