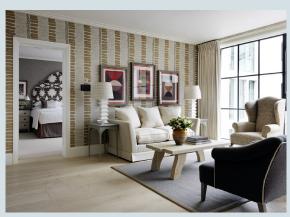

## **APARTMENT 19**

A 78m² (839 sq ft) I bedroom apartment, which is light and airy with floor to ceiling windows. The apartment has beautiful oak floors in the living spaces, a powder room and a sleek Boffi kitchen. The king size double bedroom has an ensuite bathroom beautifully designed in marble and oak.