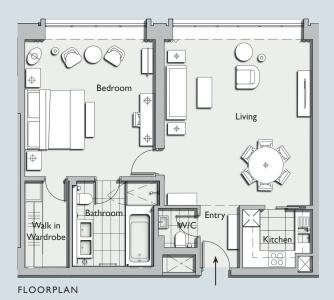

DIRECTION

| APARTMENT SPECIFICATION |                             |
|-------------------------|-----------------------------|
| GROSS INTERNAL AREA:    | 78m² (839 sq ft)            |
| LOCATION:               | Fourth Floor                |
| ASPECT:                 | Ham Yard                    |
| ROOM DIMENSIONS         |                             |
| BEDROOM:                | 4.5 × 4.8m (14.7 × 15.8 ft) |
| BATHROOM:               | 3.0 × 2.5m (9.7 × 8.1 ft)   |
| WALK-IN-WARDROBE:       | 3.0 × 1.7m (9.7 × 5.5 ft)   |
| W/C:                    | I.7 X I.3m (5.5 X 4.3 ft)   |
| KITCHEN:                | 2.4 × 2.0m (7.9 × 6.6 ft)   |
| LIVING ROOM:            | 5.5 × 5.1m (17.9 × 16.7 ft) |
| ENTRY:                  | 2.3 X I.4m (7.5 X 4.5 ft)   |