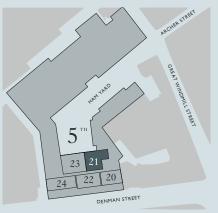

ELEVATION

| APARTMENT SPECIFICATION |                              |
|-------------------------|------------------------------|
| GROSS INTERNAL AREA:    | 70m <sup>2</sup> (753 sq ft) |
| TERRACE AREA:           | 31m² (334 sq ft)             |
| LOCATION:               | Fifth Floor                  |
| ASPECT:                 | Ham Yard                     |
| ROOM DIMENSIONS         |                              |
| BEDROOM:                | 4.5 × 4.1m (14.6 × 13.5 ft)  |
| BATHROOM:               | 3.8 × 2.0m (12.4 × 6.7 ft)   |
| WALK-IN-WARDROBE:       | I.8 × I.5m (5.8 × 5.0 ft)    |
| W/C:                    | I.7 X I.4m (5.6 X 4.6 ft)    |
| KITCHEN:                | 2.6 × 1.7m (8.5 × 5.5 ft)    |
| LIVING ROOM:            | 5.8 × 4.3m (19.1 × 14.1 ft)  |
| ENTRY:                  | 3.8 × 1.4m (12.5 × 4.5 ft)   |
| TERRACE:                | 7.7 X 4.3m (25.2 X I4.I ft)  |

SPECIFICATION

APARTMENT LOCATION

N

DIRECTION

For further information please contact: T: +44 (0)20 3411 9200 E: info@onedenmanplace.com One Denman Place London WID 7AH