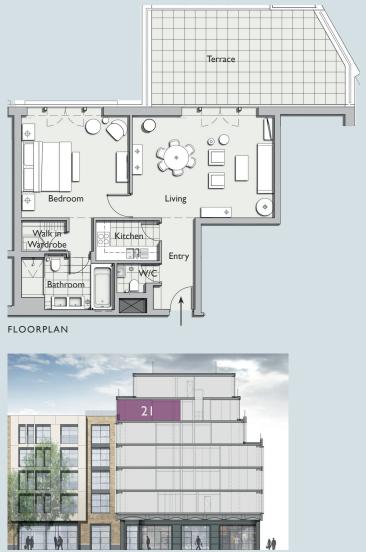

## APARTMENT 21

A 70m<sup>2</sup> (753 sq ft) I bedroom apartment, which is light and airy with floor to ceiling windows and large terrace. The apartment has beautiful oak floors in the living spaces, a powder room and a sleek Boffi kitchen. The king size double bedroom has an ensuite bathroom beautifully designed in marble and oak.

ELEVATION

| APARTMENT SPECIFICATION |                              |
|-------------------------|------------------------------|
| GROSS INTERNAL AREA:    | 70m <sup>2</sup> (753 sq ft) |
| TERRACE AREA:           | 31m² (334 sq ft)             |
| LOCATION:               | Fifth Floor                  |
| ASPECT:                 | Ham Yard                     |
| ROOM DIMENSIONS         |                              |
| BEDROOM:                | 4.5 × 4.1m (14.6 × 13.5 ft)  |
| BATHROOM:               | 3.8 × 2.0m (12.4 × 6.7 ft)   |
| WALK-IN-WARDROBE:       | I.8 × I.5m (5.8 × 5.0 ft)    |
| W/C:                    | I.7 X I.4m (5.6 X 4.6 ft)    |
| KITCHEN:                | 2.6 × 1.7m (8.5 × 5.5 ft)    |
| LIVING ROOM:            | 5.8 × 4.3m (19.1 × 14.1 ft)  |
| ENTRY:                  | 3.8 × 1.4m (12.5 × 4.5 ft)   |
| TERRACE:                | 7.7 X 4.3m (25.2 X I4.I ft)  |

SPECIFICATION

APARTMENT LOCATION

N

DIRECTION

For further information please contact: T: +44 (0)20 3411 9200 E: info@onedenmanplace.com One Denman Place London WID 7AH