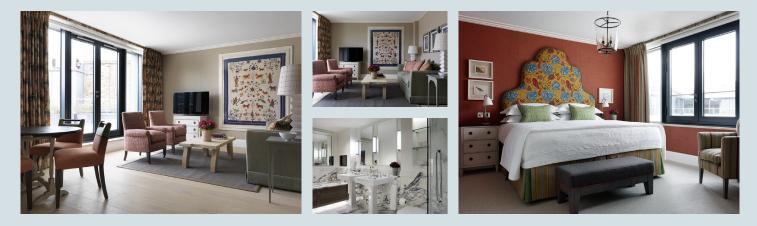

## APARTMENT 21

A 70m<sup>2</sup> (753 sq ft) I bedroom apartment, which is light and airy with floor to ceiling windows and large terrace. The apartment has beautiful oak floors in the living spaces, a powder room and a sleek Boffi kitchen. The king size double bedroom has an ensuite bathroom beautifully designed in marble and oak.