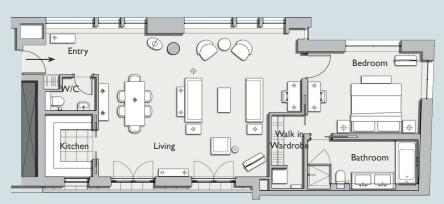

FLOORPLAN

| APARTMENT SPECIFICATION |                             |
|-------------------------|-----------------------------|
| GROSS INTERNAL AREA:    | 93m² (1,001 sq ft)          |
| LOCATION:               | Fourth Floor                |
| ASPECT:                 | Ham Yard                    |
| ROOM DIMENSIONS         |                             |
| BEDROOM:                | 4.5 × 3.4m (14.8 × 11.2 ft) |
| BATHROOM:               | 4.5 × 2.0m (14.8 × 6.6 ft)  |
| WALK-IN-WARDROBE:       | 3.0 × 1.3m (9.8 × 4.3 ft)   |
| W/C:                    | I.9 X I.3m (6.2 X 4.2 ft)   |
| KITCHEN:                | 2.6 × 1.9m (8.4 × 6.3 ft)   |
| LIVING ROOM:            | 8.2 × 5.9m (27.0 × 19.3 ft) |
| ENTRY:                  | 3.1 X 1.7m (10.1 X 5.5 ft)  |