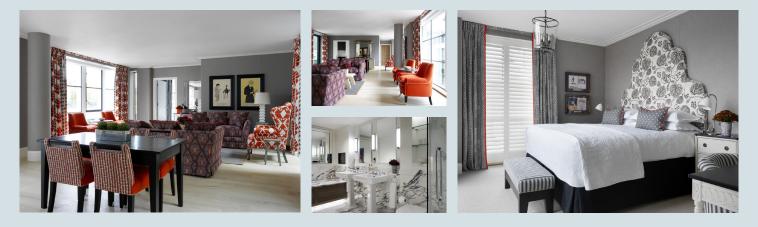

## **APARTMENT 04**

A 93m<sup>2</sup> (1,001 sq ft) 1 bedroom apartment, which is light and airy with floor to ceiling windows. The apartment has beautiful oak floors in the living spaces, a powder room and a sleek Boffi kitchen. The king size double bedroom has an ensuite bathroom beautifully designed in marble and oak.