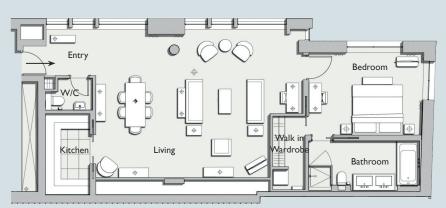

FLOORPLAN

| APARTMENT SPECIFICATION |                             |
|-------------------------|-----------------------------|
| GROSS INTERNAL AREA:    | 99m² (1,065 sq ft)          |
| LOCATION:               | Third Floor                 |
| ASPECT:                 | Ham Yard                    |
| ROOM DIMENSIONS         |                             |
| BEDROOM:                | 4.5 × 3.4m (14.8 × 11.2 ft) |
| BATHROOM:               | 4.5 × 2.0m (14.8 × 6.6 ft)  |
| WALK-IN-WARDROBE:       | 3.0 × 1.3m (9.8 × 4.3 ft)   |
| W/C:                    | I.9 X I.3m (6.2 X 4.2 ft)   |
| KITCHEN:                | 3.4 × 1.8m (11.1 × 5.9 ft)  |
| LIVING ROOM:            | 8.4 × 5.8m (27.5 × 19.2 ft) |
| ENTRY:                  | 2.9 X I.7m (9.6 X 5.5 ft)   |