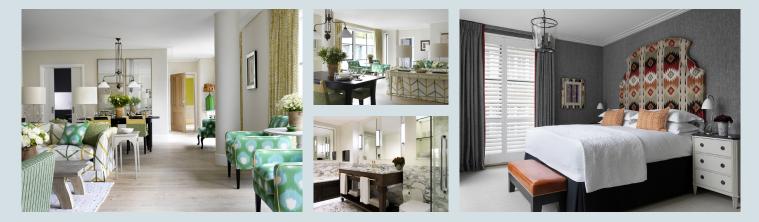

## APARTMENT 03

A 99m<sup>2</sup> (1,065 sq ft) 1 bedroom apartment, which is light and airy with floor to ceiling windows. The apartment has beautiful oak floors in the living spaces, a powder room and a sleek Boffi kitchen. The king size double bedroom has an ensuite bathroom beautifully designed in marble and oak.