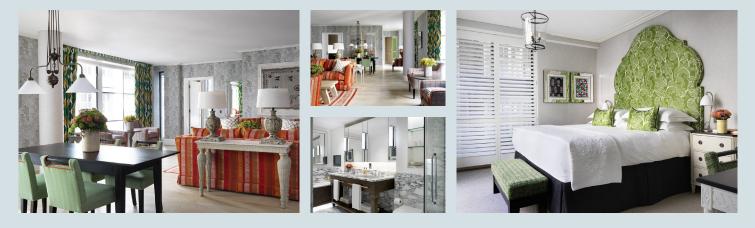

## APARTMENT 01

A 99m<sup>2</sup> (1,065 sq ft) 1 bedroom apartment, which is light and airy with floor to ceiling windows. The apartment has beautiful oak floors in the living spaces, a powder room and a sleek Boffi kitchen. The king size double bedroom has an ensuite bathroom beautifully designed in marble and oak.