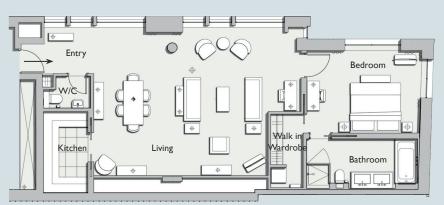

FLOORPLAN

| APARTMENT SPECIFICATION |                             |
|-------------------------|-----------------------------|
| GROSS INTERNAL AREA:    | 99m² (1,065 sq ft)          |
| LOCATION:               | First Floor                 |
| ASPECT:                 | Ham Yard                    |
| ROOM DIMENSIONS         |                             |
| BEDROOM:                | 4.5 × 3.4m (14.8 × 11.2 ft) |
| BATHROOM:               | 4.5 × 2.0m (14.8 × 6.6 ft)  |
| WALK-IN-WARDROBE:       | 3.0 × 1.3m (9.8 × 4.3 ft)   |
| W/C:                    | 1.9 × 1.3m (6.2 × 4.2 ft)   |
| KITCHEN:                | 3.4 × 1.8m (11.1 × 5.9 ft)  |
| LIVING ROOM:            | 8.4 × 5.8m (27.5 × 19.2 ft) |
| ENTRY:                  | 2.9 X I.7m (9.6 X 5.5 ft)   |