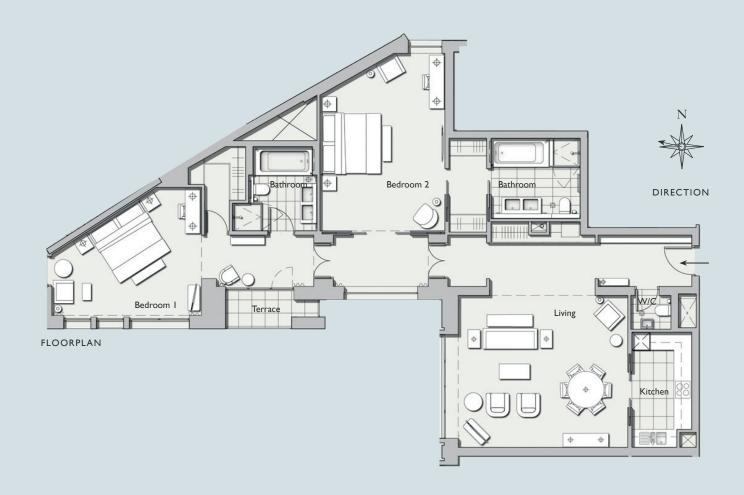

## One denman place

FI EVATION

APARTMENT LOCATION

| APARTMENT SPECIFICATION |                              |
|-------------------------|------------------------------|
| gross internal area:    | 140m² (1,506 sq ft)          |
| TERRACE AREA:           | 2.3m <sup>2</sup> (25 sq ft) |
| LOCATION:               | Third Floor                  |
| ASPECT:                 | Ham Yard                     |
| ROOM DIMENSIONS         |                              |
| BEDROOM I:              | 5.0 × 4.3m (16.5 × 14.1 ft)  |
| WALK-IN-WARDROBE:       | 2.5 × 2.0m (8.1 × 6.7 ft)    |
| BATHROOM I:             | 2.8 × 2.7m (9.3 × 8.8 ft)    |
| BEDROOM 2:              | 6.0 × 4.2m (19.6 × 13.6 ft)  |
| WALK-IN-WARDROBE:       | 3.2 × I.Im (I0.3 × 3.5 ft)   |
| BATHROOM 2:             | 3.0 × 2.6m (9.7 × 8.5 ft)    |
| KITCHEN:                | 3.9 × 2.0m (I2.7 × 6.6 ft)   |
| LIVING ROOM:            | 5.7 × 5.1m (18.5 × 16.7 ft)  |
| W/C:                    | 1.7 × 1.1m (5.4 × 3.5 ft)    |
| TERRACE:                | 2.5 × 0.9m (8.2 × 3.0 ft)    |