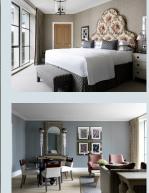

## **APARTMENT 10**

A 140m² (1,506 sq ft) 2 bedroom apartment, which is light and airy with floor to ceiling windows. The apartment has beautiful oak floors in the living spaces, a powder room and a sleek Boffi kitchen. The king size double bedrooms have ensuite bathrooms beautifully designed in marble and oak.