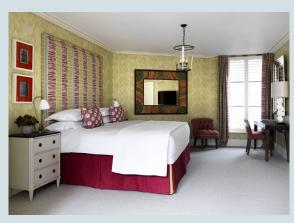

## **APARTMENT 10**

A 140m² (1,506 sq ft) 2 bedroom apartment, which is light and airy with floor to ceiling windows. The apartment has beautiful oak floors in the living spaces, a powder room and a sleek Boffi kitchen. The king size double bedrooms have ensuite bathrooms beautifully designed in marble and oak.