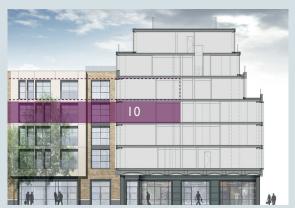

## One denman place

FI EVATION

APARTMENT LOCATION

| APARTMENT SPECIFICATION |                              |
|-------------------------|------------------------------|
| gross internal area:    | 140m² (1,506 sq ft)          |
| TERRACE AREA:           | 2.3m <sup>2</sup> (25 sq ft) |
| LOCATION:               | Third Floor                  |
| ASPECT:                 | Ham Yard                     |
| ROOM DIMENSIONS         |                              |
| BEDROOM I:              | 5.0 × 4.3m (16.5 × 14.1 ft)  |
| WALK-IN-WARDROBE:       | 2.5 × 2.0m (8.1 × 6.7 ft)    |
| BATHROOM I:             | 2.8 × 2.7m (9.3 × 8.8 ft)    |
| BEDROOM 2:              | 6.0 × 4.2m (19.6 × 13.6 ft)  |
| WALK-IN-WARDROBE:       | 3.2 × I.Im (I0.3 × 3.5 ft)   |
| BATHROOM 2:             | 3.0 × 2.6m (9.7 × 8.5 ft)    |
| KITCHEN:                | 3.9 × 2.0m (I2.7 × 6.6 ft)   |
| LIVING ROOM:            | 5.7 × 5.1m (18.5 × 16.7 ft)  |
| W/C:                    | 1.7 × 1.1m (5.4 × 3.5 ft)    |
| TERRACE:                | 2.5 × 0.9m (8.2 × 3.0 ft)    |