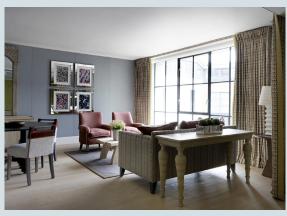

## **APARTMENT 10**

A 140m² (1,506 sq ft) 2 bedroom apartment, which is light and airy with floor to ceiling windows. The apartment has beautiful oak floors in the living spaces, a powder room and a sleek Boffi kitchen. The king size double bedrooms have ensuite bathrooms beautifully designed in marble and oak.