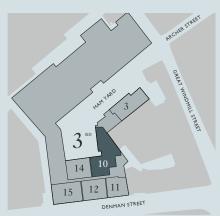

## One denman place

FI EVATION

APARTMENT LOCATION

| APARTMENT SPECIFICATION |                              |
|-------------------------|------------------------------|
| gross internal area:    | 140m² (1,506 sq ft)          |
| TERRACE AREA:           | 2.3m <sup>2</sup> (25 sq ft) |
| LOCATION:               | Third Floor                  |
| ASPECT:                 | Ham Yard                     |
| ROOM DIMENSIONS         |                              |
| BEDROOM I:              | 5.0 × 4.3m (16.5 × 14.1 ft)  |
| WALK-IN-WARDROBE:       | 2.5 × 2.0m (8.1 × 6.7 ft)    |
| BATHROOM I:             | 2.8 × 2.7m (9.3 × 8.8 ft)    |
| BEDROOM 2:              | 6.0 × 4.2m (19.6 × 13.6 ft)  |
| WALK-IN-WARDROBE:       | 3.2 × I.Im (I0.3 × 3.5 ft)   |
| BATHROOM 2:             | 3.0 × 2.6m (9.7 × 8.5 ft)    |
| KITCHEN:                | 3.9 × 2.0m (I2.7 × 6.6 ft)   |
| LIVING ROOM:            | 5.7 × 5.1m (18.5 × 16.7 ft)  |
| W/C:                    | 1.7 × 1.1m (5.4 × 3.5 ft)    |
| TERRACE:                | 2.5 × 0.9m (8.2 × 3.0 ft)    |