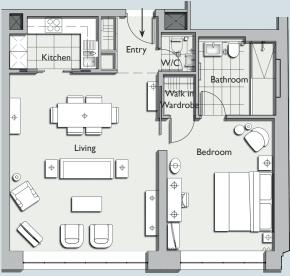

FLOORPLAN

| APARTMENT SPECIFICATION |                             |
|-------------------------|-----------------------------|
| GROSS INTERNAL AREA:    | 73m² (785 sq ft)            |
| LOCATION:               | Third Floor                 |
| ASPECT:                 | Denman Street               |
| ROOM DIMENSIONS         |                             |
| BEDROOM:                | 4.8 × 3.7m (15.6 × 12.1 ft) |
| BATHROOM:               | 2.7 × 2.6m (8.8 × 8.4 ft)   |
| WALK-IN-WARDROBE:       | I.3 X I.0m (4.1 X 3.4 ft)   |
| W/C:                    | I.5 X I.Im (4.9 X 3.7 ft)   |
| KITCHEN:                | 2.9 × 1.8m (9.5 × 5.9 ft)   |
| LIVING ROOM:            | 6.2 × 5.1m (20.2 × 16.7 ft) |
| ENTRY:                  | 2.1 X 2.1m (6.9 X 6.8 ft)   |