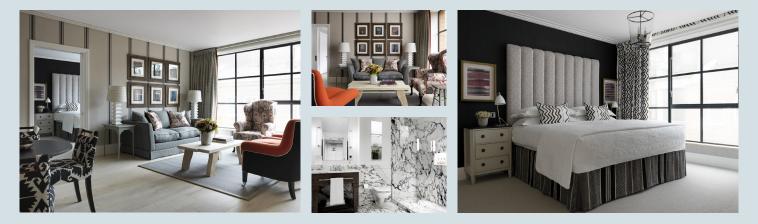

## APARTMENT II

A 73m<sup>2</sup> (785 sq ft) I bedroom apartment, which is light and airy with floor to ceiling windows. The apartment has beautiful oak floors in the living spaces, a powder room and a sleek Boffi kitchen. The king size double bedroom has an ensuite bathroom beautifully designed in marble and oak.