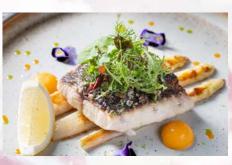

## SPECIAL SET DINNER MENU

 $1 - 30_{\text{DEC}}$ 

B

ดากรอ

#### AT PINTO RESTAURANT

Menu : Festive special set dinner menu for 2 persons International set menu Thai set menu SET A: THB 1,600++ SET B: THB 1,900++

SET A: THB 1,700++ SET B: THB 2,100++

Time: 18:00 - 22:00 hrs.