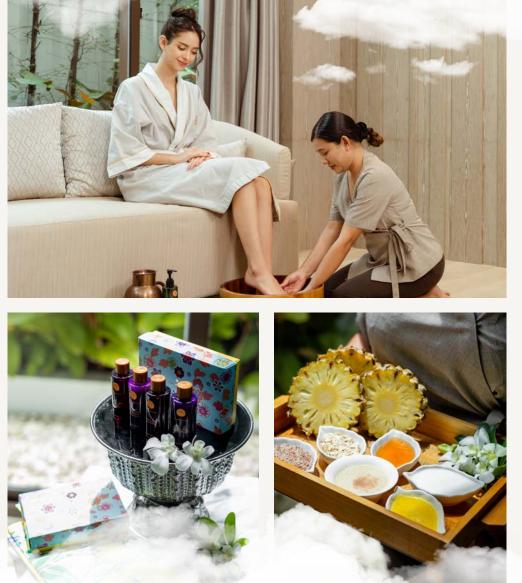

## SATI SPA PACKAGE

Introducing the Sati Spa New Year Package at InterContinental Phuket Resort – an exquisite 2-hour journey of rejuvenation. This exclusive offering is a reward for your body that carried you through the year, preparing you for new beginnings of the year ahead.

#### SATI SPA NEW YEAR PACKAGE INCLUDES:

• A 30-minute body scrub, carefully crafted from local ingredients that act as a gentle exfoliator, will reveal your skin radiance.

- $\cdot$  A 30-minute gold glitter bathing body soak, an indulgence that is more than just pampering.
- · A 60-minute massage to harmonize your senses by our professional theraphists.
- A premium spa gift set from Harnn
- · A set of local Batik, Southern traditional fabric, as souvenir

The Sati Spa New Year Package is available for THB 7,999++, a testament to the value we place on your journey of renewal. For couples seeking shared bliss, the package is offered at THB 15,999, a duet of indulgence.

THE GARDEN OF DEVAS

Located at Sawan Building Ground Floor Open daily 10:00 - 20:00 hrs. For reservation, please email icphuket.spa@ihg.com THE GARDEN OF DEVAS

EVERY WEDNESDAY FROM