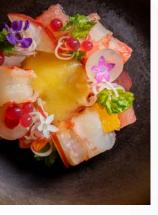

#### CHRISTMAS EVE DINNER AT JARAS RESTAURANT

Menu : Thai set menu Price : THB 4,250++ per adult (food only) THB 2,450++ per child (food only) THB 2,750++ free flow soft drinks, juice, beer, and wine THB 950++ free flow soft drinks, and juice Time : 18:00 - 22:00 hrs. Entertainment : Trio band, live acts

#### CHRISTMAS EVE DINNER AT TENGOKU RESTAURANT

Menu : Japanese set menu Price : THB 4,650++ per adult (food only) THB 2,950++ per child (food only) THB 2,450++ free flow soft drinks, juice, beer and wine THB 950++ free flow soft drinks, and juice Time : 18:00 - 22:00 hrs.