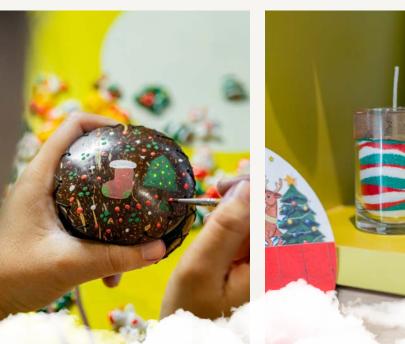

## PLANET TREKKERS

Get into the festive mood and celebrate the endless happiness with these traditional kid's fun activities that will unleash the joy and creativity in kids. Experience the local fun with DIY Christmas Tree activity by using recyclable materials, creating unique Christmas decors. Show the earth some love and get messy by creating recycled papers from used ones. Appreciate the nature by participating in Nature Hunt Bingo and learn more about the environment. Encourage your kids to unleash the artists in them by painting the coconut shell bag.

Unleash a sense of celebration and endless imagination with our enchanting kids activities 24 December 2023 - 10 January 2024. Scan the QR code to discover more. For more information, please email icphuket.info@ihg.com