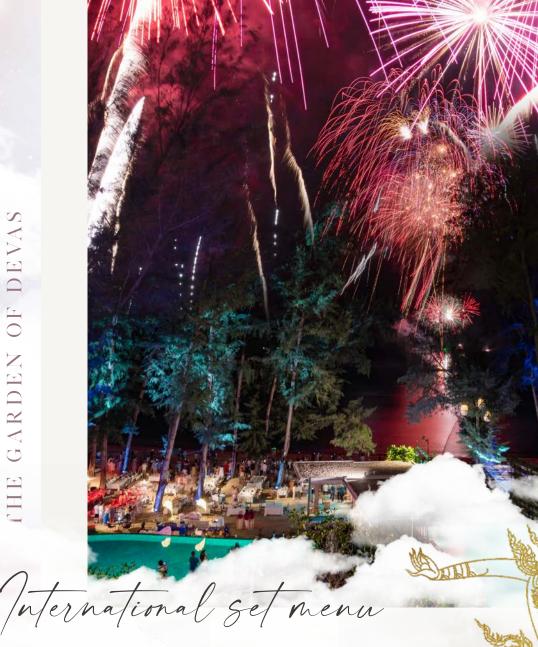

EVE DINNER AT hom RESTAURANT

Menu : 10-moments Price : THB 4,750++ food only THB 3,500++ wine pairing Time : 18:00 - 22:00 hrs.











SCAN FOR MENU

# CHRISTMAS EVE





CHRISTMAS EVE DINING AT 333 AT THE BEACH ONLY Menu : Festive a la carte menu Time : 12:00 - 22:00 hrs.

# CHRISTMAS DAY

25 dec

#### CHRISTMAS BRTUNCH AT JARAS RESTAURANT

Menu : International menu with a la carte selection Price : THB 4,250++ per adult (food only) THB 2,450++ per child (food only) THB 2,250++ free flow soft drinks, juice, beer, and wine THB 950++ free flow soft drinks, and juice Time : 12:00 - 15:00 hrs. Entertainment : DJ, live act & musician, kids entertainment



CHRISTMAS DAY DINING Menu : Festive a la carte menu Time : 12:00 - 22:00 hrs.









31 DEC

## NEW YEAR EVE dinner at beachfront



Price : THB 14,500++ per adult (Pine Beachfront food only) THB 12,500++ per adult (Jaras food only) THB 8,500++ per child (food only) THB 3,950++ free flow soft drinks, juice, beer, and wine THB 975++ free flow soft drinks, and juice Time : 19:00 - 01:00 hrs. Entertainment : Band, DJ, live performances, fireworks



# NEW YEAR EVE

## 31 dec





#### NEW YEAR EVE DINNER

Menu : Japanese set menu

- Price : THB 7,500++ per adult (food only)
  - THB 4,250++ per child (food only)
  - THB 3,250++ free flow soft drinks, juice, beer, and wine
  - THB 950++ free flow soft drinks, and juice
- Time: 18:00 22:00 hrs.





#### NEW YEAR EVE DINNER AT hom RESTAURANT

Menu : 12-moments Price : THB 20,000++ per person Food, welcome drink, wine, beach access with one bottle of champagne Time : 19:00 -