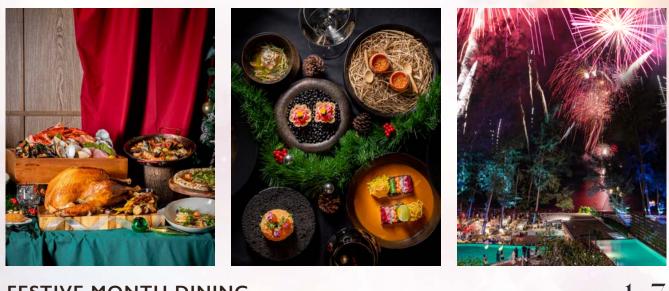

## FESTIVE CALENDAR

| FESTIVE MONTH DINING                                                                                            | 1-7     |
|-----------------------------------------------------------------------------------------------------------------|---------|
| DEVAS' LOUNGE Festive afternoon tea                                                                             | DEC JAN |
| PINTO RESTAURANT Special set dinner menu<br>333 AT THE BEACH Special a la carte menu                            |         |
|                                                                                                                 |         |
| CHRISTMAS EVE DINNER                                                                                            | 0.4     |
| PINTO RESTAURANT International buffet and shared menu                                                           | 24      |
| JARAS RESTAURANT Thai set menu<br>TENGOKU RESTAURANT Japanese set menu                                          | DEC     |
| hom RESTAURANT 10-moments                                                                                       |         |
| 333 AT THE BEACH Dining a la carte menu                                                                         |         |
| CHRISTMAS DAY BRUNCH                                                                                            |         |
| JARAS RESTAURANT International menu with a la carte selection                                                   | 25      |
| 333 AT THE BEACH Dining a la carte menu                                                                         | DEC     |
| NEW YEAR EVE DINNER                                                                                             |         |
| <b>BEACHFRONT</b> International menu with a la carte selection                                                  | 31      |
| TENGOKU RESTAURANT Japanese set menu                                                                            | DEC     |
| hom RESTAURANT 12-moments<br>333 AT THE BEACH Dining a la carte menu                                            |         |
|                                                                                                                 |         |
| NEW YEAR DAY BRUNCH                                                                                             | 1       |
| JARAS RESTAURANT International menu with a la carte selection                                                   | JAN     |
| SATI SPA                                                                                                        | 1-31    |
| SATI SPA NEW YEAR PACKAGE                                                                                       | I OI    |
| Contraction of the second s | DEC JAN |
| CSR                                                                                                             | 15-13   |
| FINE ARTS PROGRAM                                                                                               | NOV DEC |
| FESTIVE EXCURSIONS                                                                                              | 1-31    |
| WOW PACKAGE                                                                                                     | DEC JAN |
| PLANET TREKKERS                                                                                                 |         |
| ACTIVITIES                                                                                                      | 24-10   |
|                                                                                                                 | DEC JAN |

### FESTIVE MONTH DINING FESTIVE AFTERNOON TEA

AT DEVAS' LOUNGE Menu: Afternoon tea set Price : THB 950++ per person Time: 12:00 - 17:00 hrs.

#### AT PINTO RESTAURANT

Menu : Festive special set dinner menu for 2 persons International set menu Thai set menu SET A: THB 1,600++ SET B: THB 1,900++

SET A: THB 1,700++ SET B: THB 2,100++

Time: 18:00 - 22:00 hrs.

## SPECIAL A LA CARTE MENU

AT 333 AT THE BEACH Menu : Festive special a la carte menu Time: 12:00 - 22:00 hrs.

All prices are in Thai Baht per person and subject to 10% service charge and 7% VAT.

SCAN FOR MENU