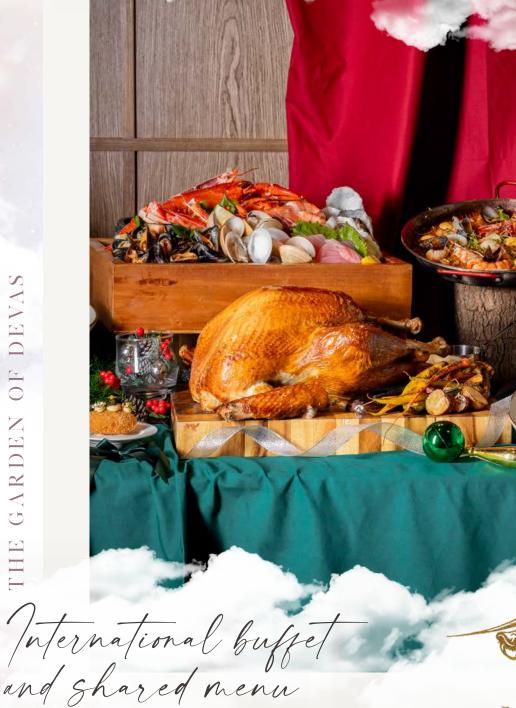

## CHRISTMAS EVE DINNER AT PINTO RESTAURANT

ointo

Price : THB 3,650++ per adult (food only) THB 1,950++ per child (food only) THB 1,975++ free flow soft drinks, juice, beer, and wine THB 975++ free flow soft drinks, and juice Time : 18:00 - 22:00 hrs. Entertainment : DJ, live acts

### CHRISTMAS EVE DINNER