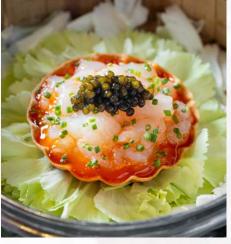

#### CHRISTMAS EVE DINNER AT TENGOKU RESTAURANT

Menu : Japanese set menu Price : THB 4,650++ per adult (food only) THB 2,950++ per child (food only) THB 2,450++ free flow soft drinks, juice, beer and wine THB 950++ free flow soft drinks, and juice Time : 18:00 - 22:00 hrs.