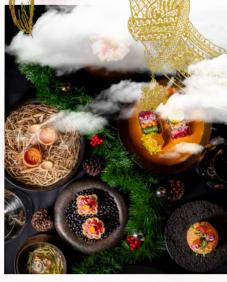

## CHRISTMAS EVE DINNER AT PINTO RESTAURANT

ointo

Price : THB 3,650++ per adult (food only) THB 1,950++ per child (food only) THB 1,975++ free flow soft drinks, juice, beer, and wine THB 975++ free flow soft drinks, and juice Time : 18:00 - 22:00 hrs. Entertainment : DJ, live acts

#### CHRISTMAS EVE DINNER AT JARAS RESTAURANT

Menu : Thai set menu Price : THB 4,250++ per adult (food only) THB 2,450++ per child (food only) THB 2,750++ free flow soft drinks, juice, beer, and wine THB 950++ free flow soft drinks, and juice Time : 18:00 - 22:00 hrs. Entertainment : Trio band, live acts

#### CHRISTMAS EVE DINNER AT TENGOKU RESTAURANT

Menu : Japanese set menu Price : THB 4,650++ per adult (food only) THB 2,950++ per child (food only) THB 2,450++ free flow soft drinks, juice, beer and wine THB 950++ free flow soft drinks, and juice Time : 18:00 - 22:00 hrs.

#### CHRISTMAS EVE DINNER AT hom RESTAURANT

Menu : 10-moments Price : THB 4,750++ food only THB 3,500++ wine pairing Time : 18:00 - 22:00 hrs.

SCAN FOR MENU