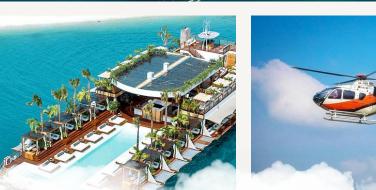

#### YONA FLOATING BEACH CLUB

Access the Yona boat, enjoy a 2-hour experience with a 1,500 THB credit per person. Indulge in gourmet cuisine, welcome drinks, groove to the beats of the onboard DJ and engage in exciting water activities surrounded by the Andaman Sea's beauty.

#### **HELICOPTER EXPLORATION**

Witness the beauty of Phang Nga Bay from above. Soar with a bird's-eye view in luxurious style.