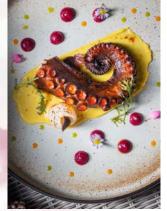

#### CHRISTMAS EVE DINNER AT JARAS RESTAURANT

Menu : Thai set menu Price : THB 4,250++ per adult (food only) THB 2,450++ per child (food only) THB 2,750++ free flow soft drinks, juice, beer, and wine THB 950++ free flow soft drinks, and juice Time : 18:00 - 22:00 hrs. Entertainment : Trio band, live acts