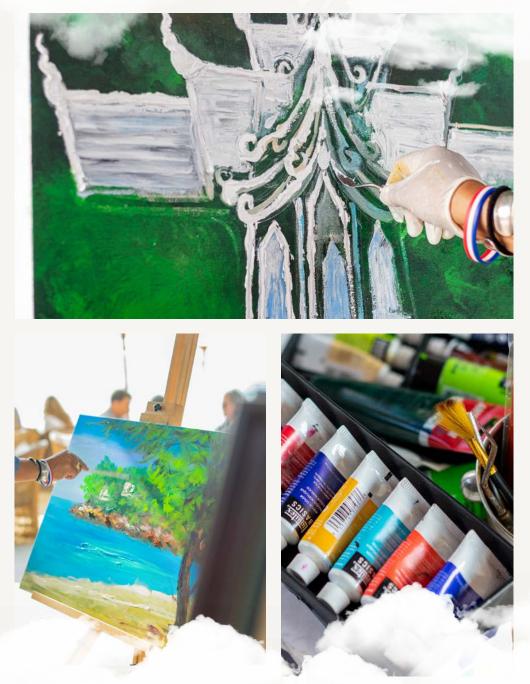

## CSR

InterContinental Phuket Resort partnered with Rajabhat Phuket University for a series of fine arts activities, taking place from mid of November to December.

'HE GARDEN OF DEVAS

Undergraduate students from the university's Fine Arts Program will be creating diverse art inspired by the resort's layout, influenced by Thai Ramayana literature. The project culminated in a Charity Fine Arts Exhibition in December, with proceeds supporting a **charity underprivileged children project**, and the contributing artists. This collaboration aimed to support young talents, showcase their creativity, and give back to the community and charity through art.