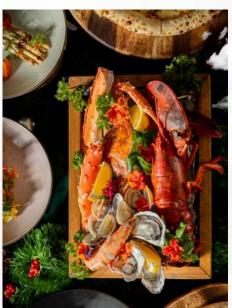

## SPECIAL A LA CARTE MENU

AT 333 AT THE BEACH Menu : Festive special a la carte menu Time: 12:00 - 22:00 hrs.

All prices are in Thai Baht per person and subject to 10% service charge and 7% VAT.

SCAN FOR MENU

# CHRISTMAS EVE

CHRISTMAS EVE DINING AT 333 AT THE BEACH ONLY Menu : Festive a la carte menu Time : 12:00 - 22:00 hrs.

CHRISTMAS DAY DINING Menu : Festive a la carte menu Time : 12:00 - 22:00 hrs.

31 DEC

#### NEW YEARS EVE DINING AT 333 AT THE BEACH Menu : Festive a la carte menu Time : 12:00 - 22:00 hrs.