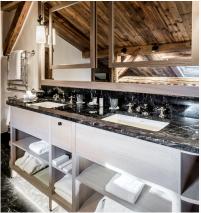

## Capacity

- 4 Suites & 3 rooms
- 10 bathrooms
- Beds for 22 guests & 3 sofa beds for 6 guests
- Connecting rooms options

### MAIN ENTRANCE FLOOR

- 1 Suite Edmond with 1 super king bed, 2 convertible sofa and 1 single bed (2 bedrooms)
- 1 Suite Flocon accessible with 1 king bed and 1 convertible sofa (1 bedrooms)
- 1 Alpine room