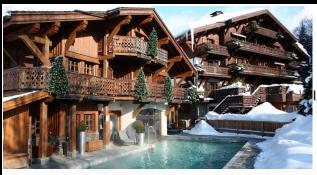

# CHALET EVE

Located at walking distance to the slopes, at the entrance of the Domaine du Mont d'Arbois, Les Chalets du Mont d'Arbois Megève, A Four Seasons Hotel benefit from a prime location to enjoy outdoor winter activities or the village by free shuttle evening and day.

The Hotel is made of 3 Chalets, Eve, Noemie and Alice.

Chalet Eve invites our guests to indulge themselves in our cosy lounge with its extraordinary fireplace, surrounded by traditional savoyard design.

## Spa & Fitness room

- 3 treatment rooms, including 1 duo
- Heated indoor & outdoor swimming pool
- Steam bath, Sauna, Jacuzzi