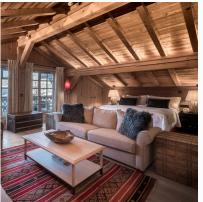

# Capacity

- 1 Suite & 24 rooms including 5 family rooms, each with a fully equiped bathroom
- Beds for 54 guests & 12 sofa beds for 24 guests

## MAIN ENTRANCE FLOOR

Front desk, Living room, Bar & Fireplace

- 3 Edelweiss rooms
- 2 Gentiane rooms
- 1 Alpine room

#### FIRST FLOOR

- 1 Edelweiss room
- 1 Gentiane Family room
- 4 Gentiane rooms
- 3 Alpine rooms

#### SECOND FLOOR

- 4 Gentiane Family rooms
- 1 Gentiane room
- 3 Alpine rooms

#### THIRD FLOOR

- 1 Suite Alpage with dining area
- 1 Alpine room