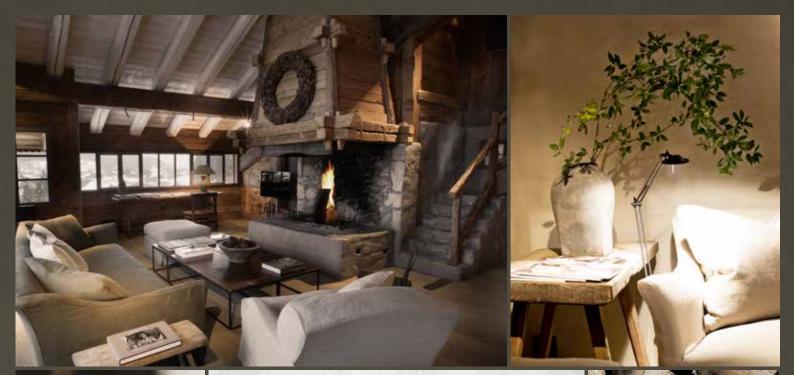

All rooms and suites offer a bathroom and separate toilets, a flat screen television, free Wi-Fi, an integrated sound system, a safe and a mini bar. Most rooms feature an open fire place.