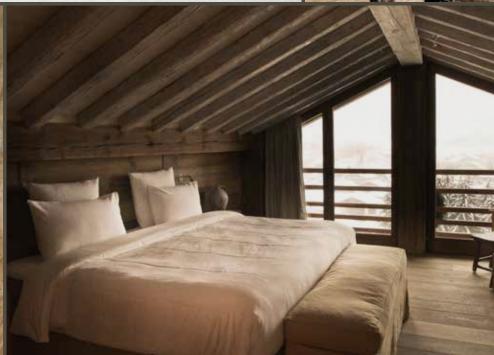

#### 2 DELUXE ROOMS

30 sqm, accommodates up to 2 adults and 1 infant Can be connected to a Suite

#### 2 PRESTIGE ROOMS

40 sqm, accommodates up to 2 adults and 1 infant Can be connected to a Suite

### SUITE 4

70 sqm, duplex, accommodates up to 2 adults and 1 child Can be connected to a Prestige and/or a Deluxe Room

#### SUITE 3

70 sqm, duplex, accommodates up to 3 adults and 1 infant Can be connected to a Junior Suite

### 4 JUNIOR SUITES

50 sqm, accommodates up to 2 adults and 1 infant Can be connected to a Suite SUITE 2

100 sqm, accommodates up to 2 adults and 1 infant Can be connected to a Deluxe Room

SUITE 1

140 sqm, duplex, accommodates up to 4 adults and 2 infants