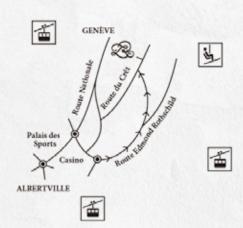

#### FROM ALBERTVILLE

- \* Follow the signs to "Megève".
- \* Drive across "Praz sur Arly". \* In Megève follow direction "Mont D'Arbois".
- At the exit of the village take "Chemin de Savoy" {on the left of the road 100m after the exit of the village}.
- \* Follow "Route du Crêt" until Le Chalet Zannier.