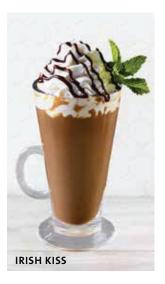

# **COFFEE DRINKS**

### **IRISH KISS**

Jameson Irish Whiskey, Baileys Irish Cream and brown simple syrup, topped with whipped cream and chocolate syrup. US\$ 12