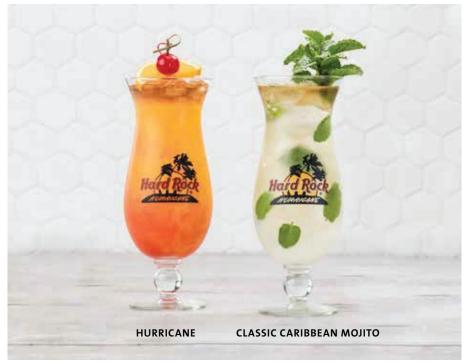

# **HURRICANE**

Our signature cocktail and a 1940s New Orleans classic!
Bacardi Superior Rum, a blend of orange, mango, pineapple juice and grenadine, finished with a float of Captain Morgan Dark Rum and Disaronno Amaretto. 12 oz US\$ 10 | 24 oz US\$ 15

# **CLASSIC CARIBBEAN MOJITO**

A treasured favourite with a little extra jazz!

Bacardi Superior Rum, fresh mint, lime juice and sparkling soda, with a premium Bacardi Añejo Cuatro floater and a powdered sugar sprinkle. 12 oz US\$ 10 | 24 oz US\$ 15