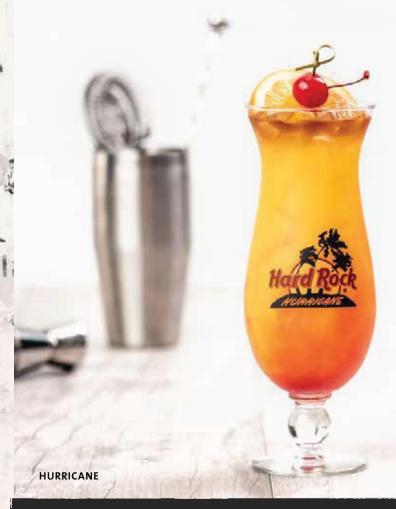

# **HURRICANE**

Our signature cocktail and a 1940s New Orleans classic!
Bacardi Superior Rum, a blend of orange, mango, pineapple juice and grenadine, finished with a float of Captain Morgan Dark Rum and Disaronno Amaretto. 12 oz US\$ 10 | 24 oz US\$ 15