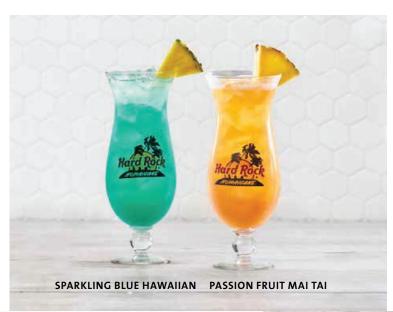

# **PASSION FRUIT MAI TAI**

A Tiki classic invented in the 1940s in California!
Sailor Jerry Spiced Rum, passion fruit and a blend of traditional
Tiki flavours, topped with a pineapple wedge.
12 oz US\$ 10 | 24 oz US\$ 15

# **SPARKLING BLUE HAWAIIAN**

A tropical American classic invented in Hawaii in 1957!

Malibu Coconut Rum, Absolut Citron Vodka, blue curação shaken with fresh lime juice and pineapple juice, finished with Prosecco. 12 oz US\$ 10 | 24 oz US\$ 15