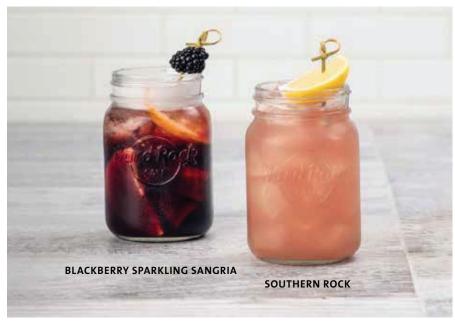

# **SOUTHERN ROCK**

Jack Daniel's Tennessee Whiskey, Southern Comfort, Chambord Raspberry Liqueur and Smirnoff Vodka, mixed with sweet & sour and topped with Sprite. US\$ 10

# **BLACKBERRY SPARKLING SANGRIA**

A signature blend of red wine, the fresh flavours of blackberries, cranberry juice and squeeze of orange, topped with sparkling wine. US\$ 10