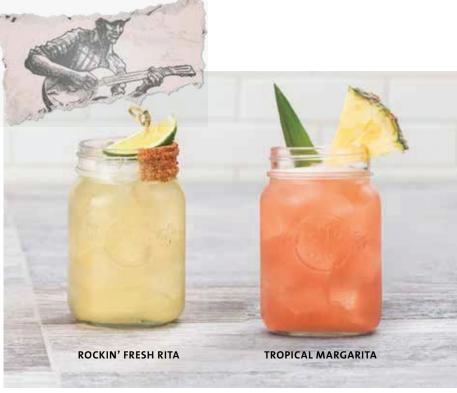

# **ROCKIN' FRESH RITA**

Jose Cuervo Silver Tequila, lime juice and agave nectar, finished with our signature sweet and savoury rim. US\$ 10 Upgrade to Patrón Silver Tequila for US\$ 3 more.

### TROPICAL MARGARITA

Jose Cuervo Silver Tequila, house-infused with fresh strawberries, Cointreau Orange Liqueur, and the fresh flavours of guava, pineapple and lime juice. US\$ 10