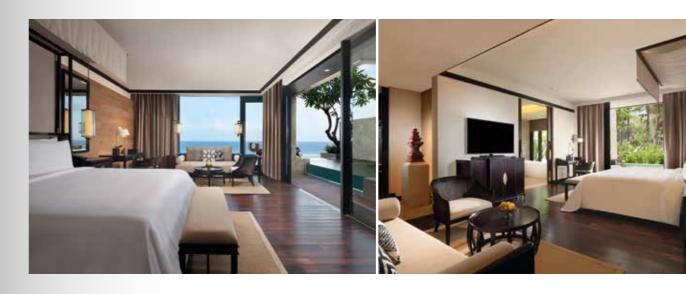

#### UNDERSTATED ACCOMMODATION

- Total of 475 rooms, suites and villas measuring between 65 sq m-1,379 sq m
- 208 Grand Deluxe Rooms with balcony and the choice of king or twin bed
- 48 Grand Deluxe Rooms with balcony and lagoon pool with the choice of king and twin bed
- 162 Jr. Suites with private plunge pool and exlusive access to Cliff Lounge and Cliff Lounge Pools
- 14 Specialty Suites with private plunge pool and exlusive access to Cliff Lounge and Cliff Lounge Pools
- \* 43 One Bedroom, Two Bedroom and Three Bedroom Exclusive Villas with private plunge pool, pool deck & lounge area, tropical garden, outdoor shower, and Villa Lounge access