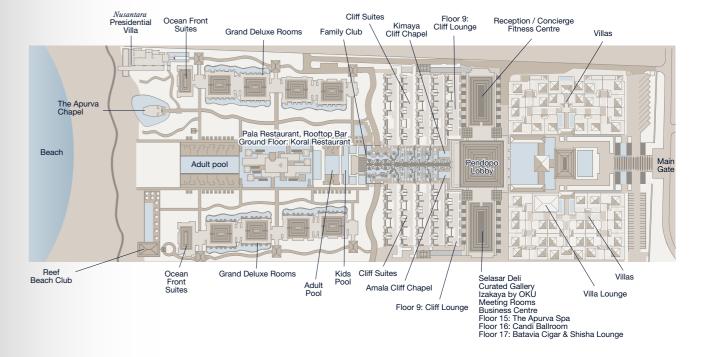

#### UNDERSTATED ACCOMMODATION

- Total of 475 rooms, suites and villas measuring between 65 sq m-1,379 sq m
- 208 Grand Deluxe Rooms with balcony and the choice of king or twin bed
- 48 Grand Deluxe Rooms with balcony and lagoon pool with the choice of king and twin bed
- 162 Jr. Suites with private plunge pool and exlusive access to Cliff Lounge and Cliff Lounge Pools
- 14 Specialty Suites with private plunge pool and exlusive access to Cliff Lounge and Cliff Lounge Pools
- \* 43 One Bedroom, Two Bedroom and Three Bedroom Exclusive Villas with private plunge pool, pool deck & lounge area, tropical garden, outdoor shower, and Villa Lounge access

### **RESORT FACILITIES & SERVICES**

- Experiential concierge services
- 24-hour in-room dining
- Laundry/dry cleaning service
- Car and limousine rental service
- In the vicinity of shopping centre and local attractions
- Kids and Family Club
- Asha Curated Boutique
- Cliff Lounge
- Villa Lounge

#### **MEETINGS & EVENTS**

- 1,076 sq m pillarless, ocean-view Ballroom to accommodate up to 900 people
- 2,200 sq m ocean front lawn for outdoor functions
- \* 80 sq m 187 sq m Breakout Rooms
- 21 sq m Boardrooms
- Business Centre

#### WEDDINGS

- Ocean front Apurva Chapel to accommodate up to 100 people
- Adjacent two-storey, versatile
   Three-Bedroom *Nusantara* Presidential
   Villa with two infinity pools for bride and
   groom preparations or intimate reception
- Ocean view Amala and Kimaya Cliff Chapels to accommodate up to 20 people

#### EXTRAORDINARY DINING

- Pala Restaurant & Rooftop Bar Live cooking stations with an extensive array of local and international cuisines
- Seating Capacity: 340 pax
- Koral Restaurant
   Bali's first aquarium dining
   experience, where the archipelago's
   favourite coastal cuisines are offered

   Seating Capacity: 80 pax
- Izakaya by OKU
  From the award-winning Japanese
  restaurant OKU Jakarta, presenting a
  modern and dynamic culinary experience
  of the Far East
- Seating Capacity: 80 pax
- Reef Beach Club
   A fun and relaxed beachfront experience, completed with a 42-meter infinity swimming pool
- Seating Capacity: 120 pax

- Selasar Deli
- Deeply rooted in the Indonesian tradition, Selasar Deli serves a wide range of traditional favourite light bites served in *Angkringan* style, Indonesia's herbal drink Jamu and the distinctive Luwak coffee
- Seating Capacity: 60 pax.
- Kubu Pool Bar
   From relaxing on a lounge chair to sipping
   exotic drinks while basking in the sun,
   Kubu Pool Bar promises to enliven the
   guests' senses with an endless soaking
   pleasures