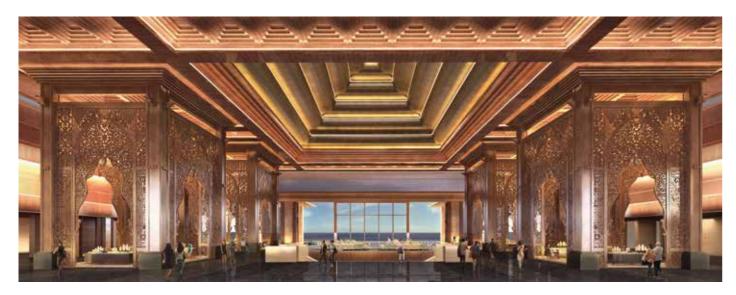

## A serene destination of tradition and flair

Standing atop the majestic cliff of Nusa Dua, with breathtaking views of the Indian Ocean and a tropical garden, The Apurva Kempinski Bali offers the epitome of beachfront luxury. This grand property presents itself as a majestic open-air theatre, an embodiment of Indonesian elegance.

Award-winning architect Budiman Hendropurnomo of Denton Corker Marshall and highly-aclaimed interior designer Rudy Dodo of Trivium Design Group worked together in creating a curated design masterpiece. From the unmistakeable characteristic of Balinese architecture, landscape and guiding principle, to the Indonesian-inspired interior design aesthetics, the nation's heritage and meticulous craftsmanship are thoroughly reflected throughout the hotel.

Honouring the nation's belief of unity in diversity, the hotel establishes its distinctiveness as a tribute to the richness of Indonesian cultural heritage.