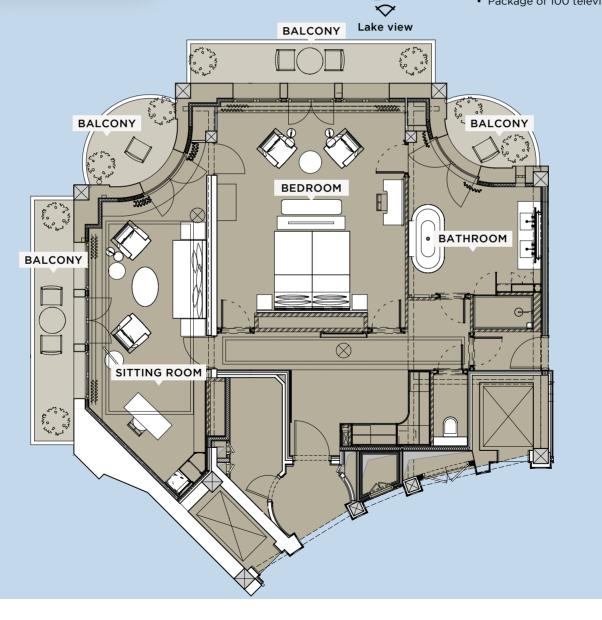

## Size: 94 m<sup>2</sup>

Comprises a spacious double room connecting with a separate sitting room, marble bathroom with natural daylight, balcony

## Views of Lake Geneva