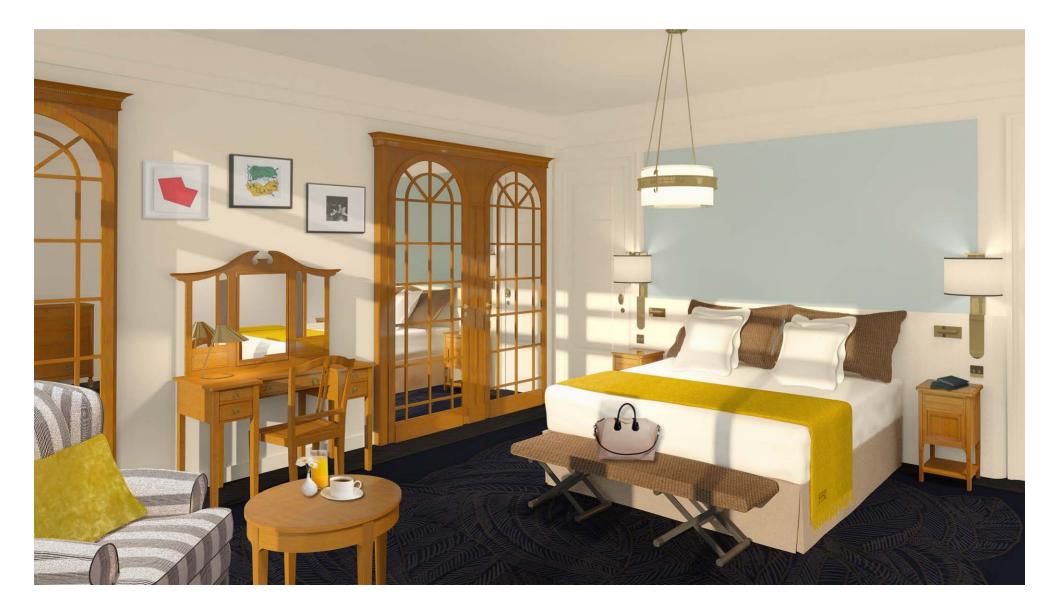

## Size: 94 m<sup>2</sup>

Comprises a spacious double room connecting with a separate sitting room, marble bathroom with natural daylight, balcony

### Features

• A selection of virgin lamb's wool pillows and duvets

- Welcome tray with tea and coffee machine
- Equipped desk area
- Personalised welcome amenities
- Floral arrangement

#### Bathroom

- Bath and shower
- Bathrobe
- Heated towel rail
- Luxury amenities