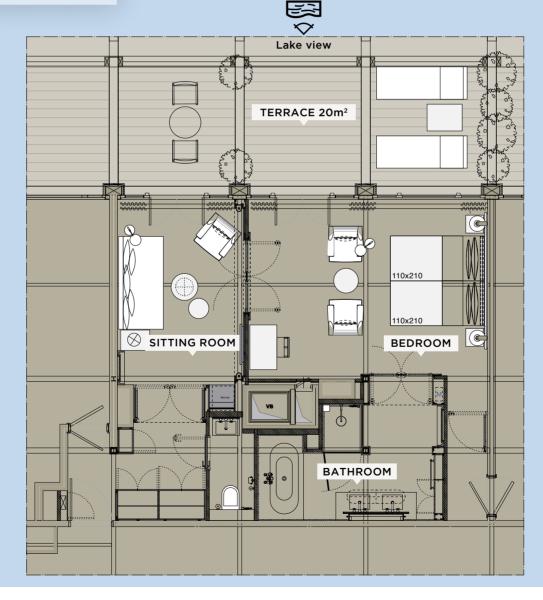

# JUNIOR SUITE EXCLUSIVE

### Size: 62 m<sup>2</sup>

Located on the 6<sup>th</sup> floor, with private access

Comprises a double room that connects with a separate sitting room, marble bathroom, terrace, sunbeds

## Panoramic views of Lake Geneva