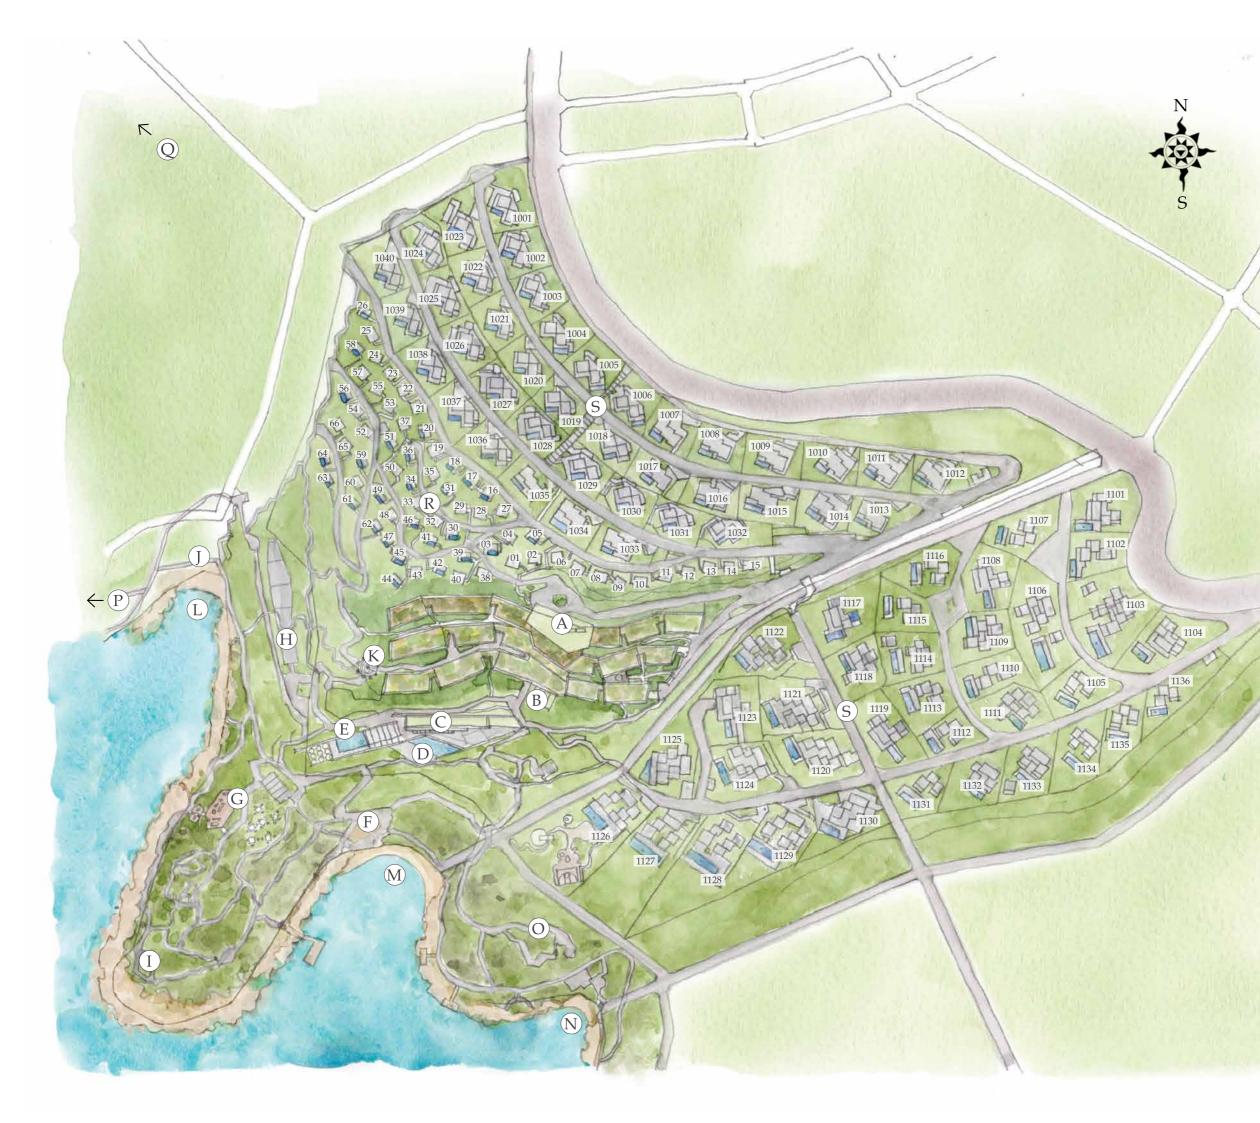

### FLOOR 1

- 1 Sage & Sea Restaurant
- 2 Restrooms
- 3 Elevator

- (A) Main Hotel Building
- (B) Sage & Sea Restaurant
- ⓒ Wild Thyme Restaurant
- (D) Lounge & Kids Pool
- (E) Outdoor Pool
- (F) Beach Bar
- G Meze by the Sea Restaurant
- (H) Earth Lab and Organic Garden
- (I) Yoga Pavilion
- $(\overline{J})$  Outdoor Grow With Six Senses
- (K) Labyrinth
- (L) Küçük Beach
- M Orta Bay
- (N) Kenar Bay
- () Moon Garden
- (P) Jungle Gym
- (Q) Tennis Court
- (R) Ridge Terrace Rooms
- (S) Residences