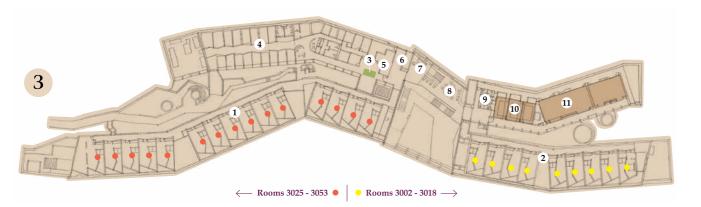

# FLOOR 4

- 1 Guest rooms 4025 4053
- 2 Guest rooms 4002 4022
- 3 Boutique Retail Shop
- 4 Water Bar
- 5 Elevator

- FLOOR 3
- 1 Guest rooms 3025 3053
- 2 Guest rooms 3002 3018
- 3 Residence Services Reception
- 4 Health & Healing
- 5 Grow With Six Senses
- 6 Elevator
- 7 Library
- 8 Library Bar
- 9 Restrooms
- 10 Meeting Rooms (Kaplankaya I, II, III)
- **11** Meeting Rooms (Aegean I, II)