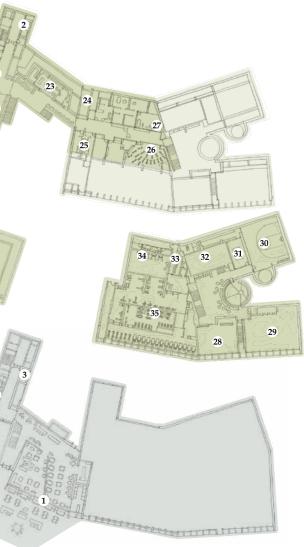

# FLOOR 2

2

- 1 Spa Reception 2 Elevator
- 3 Meditation Dome
- 4 Spa Boutique
- 5 Barber
- 6 Beauty Salon
- 7 Woman's Locker Room
- 8 Woman's Hydrothermal Area
- 9 Women's Relaxation Area
- 10 Treatment Rooms
- 11 Unisex Salt Grotto
- 12 Unisex Relaxation Area
- 13 Unisex Hydrothermal Area
- 14 Men's Relaxation Area
- 15 Men's Hydrothermal Area
- 16 Men's Locker Room
- 17 Pool Elevator
- 18 Pool Elevator

- 19 Indoor Pool 20 Watsu Treatment Room
- 21 Treatment Rooms
- 22 Treatment Rooms
- 23 Alchemy Bar
- 24 Fitness Entrance
- 25 Restrooms
- 26 Cycling Studio
- 27 Elevator
- 28 Yoga Studio
- 29 Movement Studio
- 30 Basketball Court
- 31 Table Tennis
- 32 Wallyball Court
- 33 Restrooms
- 34 Pilates/Reformer Studio
- 35 Fitness Center