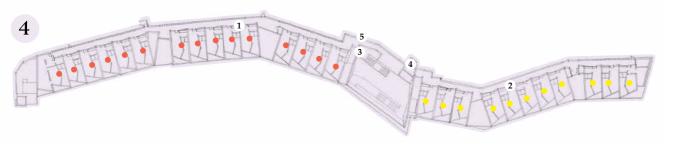

# FLOOR 4

- 1 Guest rooms 4025 4053
- 2 Guest rooms 4002 4022
- 3 Boutique Retail Shop
- 4 Water Bar
- 5 Elevator

- FLOOR 3
- 1 Guest rooms 3025 3053
- 2 Guest rooms 3002 3018
- 3 Residence Services Reception
- 4 Health & Healing
- 5 Grow With Six Senses
- 6 Elevator
- 7 Library
- 8 Library Bar
- 9 Restrooms
- 10 Meeting Rooms (Kaplankaya I, II, III)
- **11** Meeting Rooms (Aegean I, II)

 $\longleftarrow \operatorname{Rooms} 4025 - 4053 \bullet \ \middle| \ \bullet \operatorname{Rooms} 4002 - 4022 \longrightarrow$ 