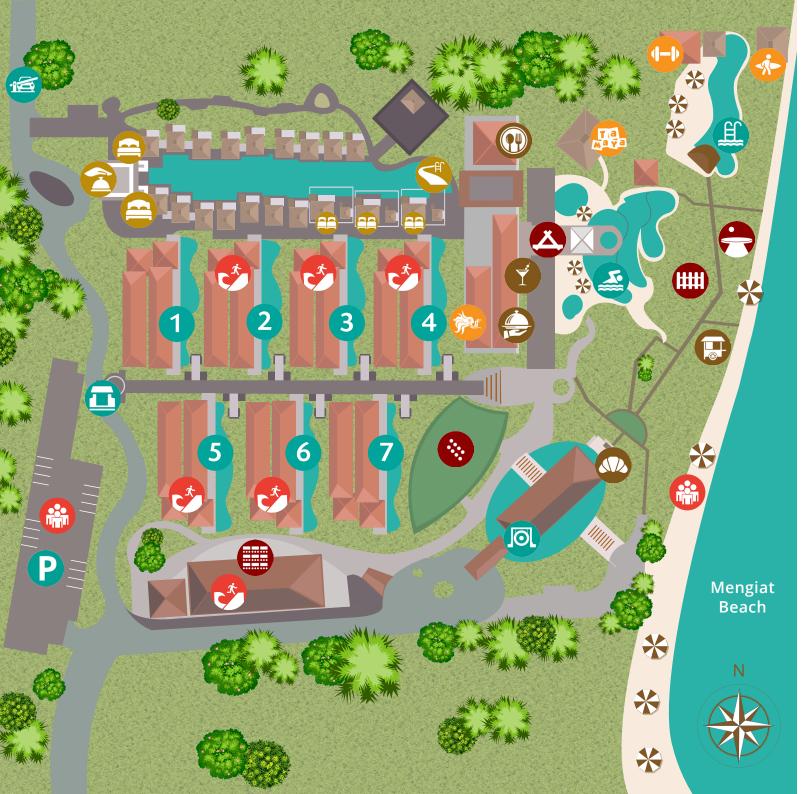

### HOTEL

Main Gate

Hotel Lobby

Angkul - angkul

Three-tier main

Parking Area

Beach Pool

# **MEETINGS & EVENTS**

Ballroom & Meeting Rooms

**Wedding Chapel** 

Wedding Venue

Outdoor Event Space

Green Garden

### **DINING VENUES**

Homaya Restaurant

**Gading Restaurant** 

Ja'jan Bistro

Ja'jan by the Sea

Bar Lounge

#### **PURI**

- 1. Dewi Shinta
- 2. Dewi Rukmini
- 3. Dewi Parwati
- 4. Dewi Lakshmi
- 5. Dewi Uma
- 6. Dewi Sri
- 7. Dewi Saraswati

## THE VILLAGE

Lobby

River-Styled Swimming Pool

## **EVACUATION**

Tsunami Safe Area

Fire Assembly Point

## **LEISURE**

Water Sport Counter

INAYA Dewi Spa

INAYA Gym

Tamaya Kids Land