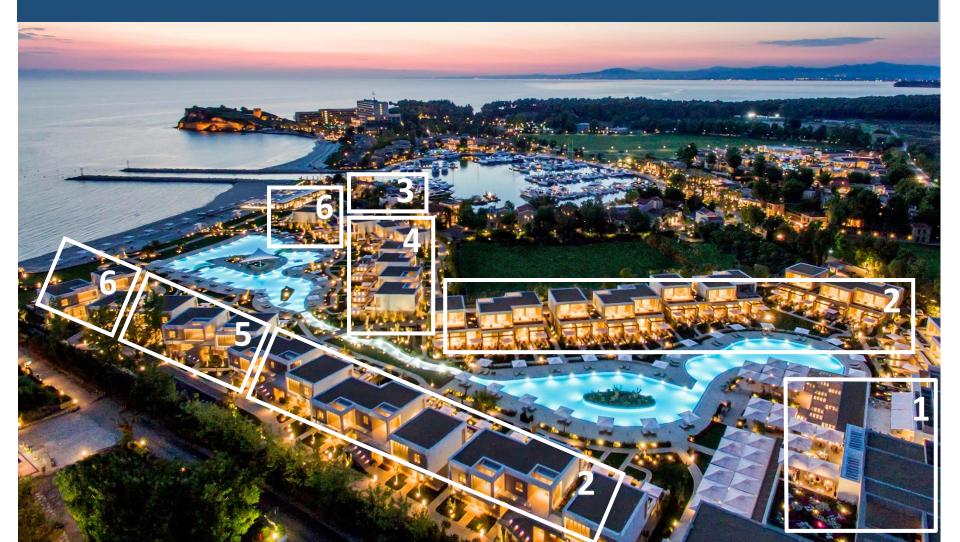

- 1. Main Building: RECEPTION, RESTAURANTS & BARS, SPA & INDOOR SWIMMING POOL
- 2. Ground floor: DOUBLE ROOM PRIVATE GARDEN POOL VIEW Or x 2 = FAMILY ROOM PRIVATE GARDEN POOL VIEW Upper floor: ONE BEDROOM SUITE GRAND BALCONY POOL VIEW
- 3. Upper floor: MARINA JUNIOR SUITE MARINA VIEW
  - \*Promo Double Room Offer, no specific location

- 4. Ground floor: DELUXE JUNIOR SUITE PRIVATE GARDEN SEA VIEW Or x 2 = DELUXE FAMILY SUITE PRIVATE GARDEN SEA VIEW DELUXE ONE BEDROOM SUITE GRAND BALCONY SEA VIEW
  5. Ground floor: JUNIOR SUITE PRIVATE GARDEN POOL VIEW DELUXE ONE BEDROOM SUITE GRAND BALCONY SEA VIEW
  6. Ground floor: DELUXE JUNIOR SUITE PRIVATE GARDEN BEACH FRONT Or x 2 = DELUXE FAMILY SUITE PRIVATE GARDEN BEACH FRONT
  - Upper floor: DELUXE ONE BEDROOM SUITE GRAND BALCONY BEACHFRONT