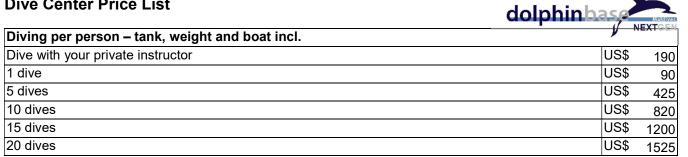

## **Dive Center Price List**



| Extra charge per dive |                                     |          |       |  |  |
|-----------------------|-------------------------------------|----------|-------|--|--|
| Nitrox                | EAN32                               | complime | ntary |  |  |
| 15 ltr tank surcharge | Air or Nitrox                       | US\$     | 12    |  |  |
| Night Dive            | Guided dive in a group and UW-Torch | US\$     | 25    |  |  |

| <b>Equipment rental per dive</b> |                                                          |               |     |
|----------------------------------|----------------------------------------------------------|---------------|-----|
| Diving equipment set             | BCD, Regulator, Wetsuit, Computer (set 4 items)          | US\$          | 27