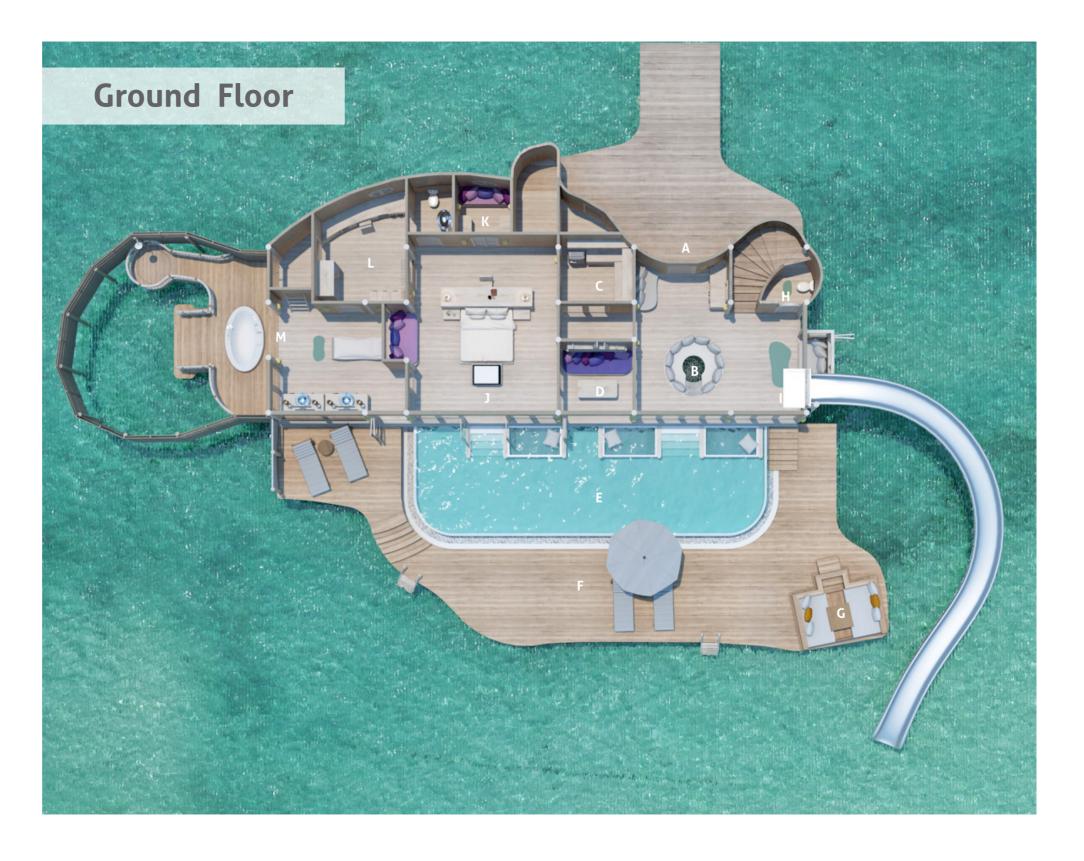

## 1 Bedroom Water Retreat with Slide

One bedroom | 437 sqm

Spread across two floors, the 1 Bedroom Water Retreat comes with a private pool surrounded by ample area for sunbathing and taking in ocean vistas. Watch the stars from the comfort of the master bedroom with the villa's retractable roof. In addition to a childrens' sleeping area, there is a study, walk-in minibar, bathroom, dressing room, outdoor shower, and living area with sunken seats. Upstairs is a dining sala with roof deck and a curved water slide delivering you to the waters below.

A Entrance H Toilet

Living Area I Water Slide

Mini Bar J Bedroom

O Study Room K Children's Bedroom

Pool L Dressing Room

Deck M Bathroom

G Sunken Seating

\* First Floor on next page