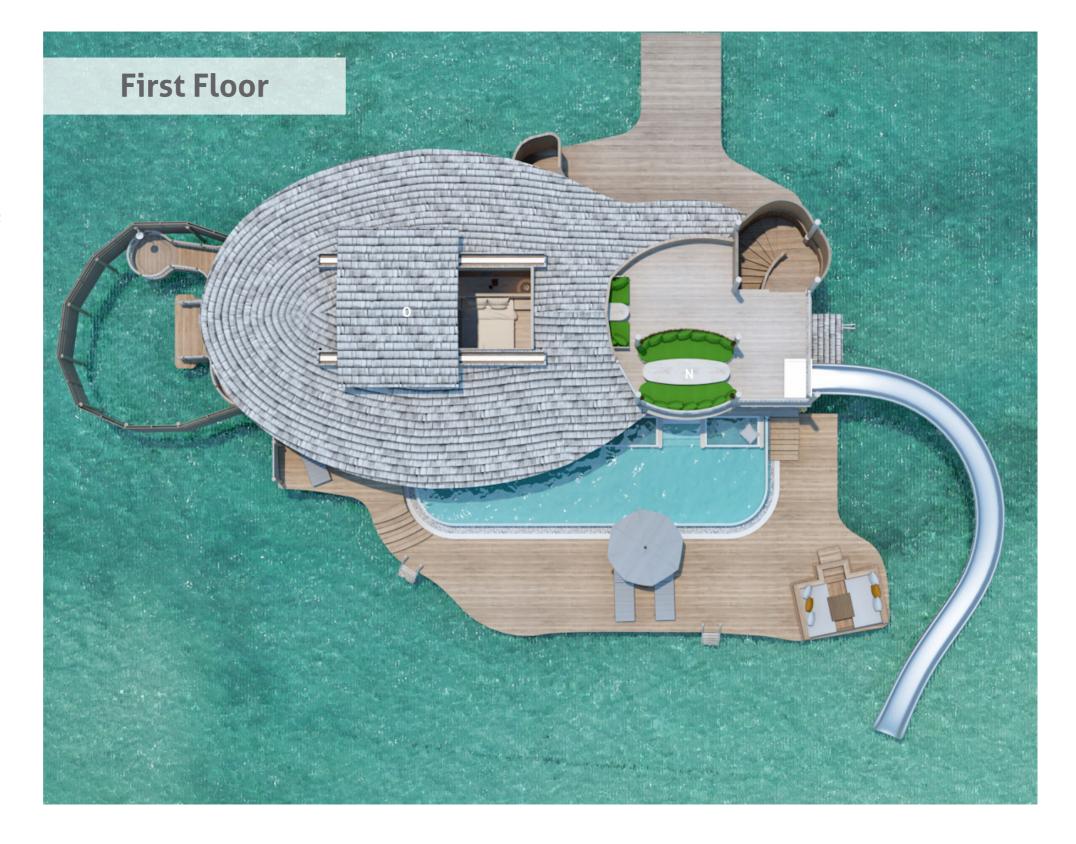

## 1 Bedroom Water Retreat with Slide

One bedroom | 437 sqm

N Dining Sala

O Retractable Roof