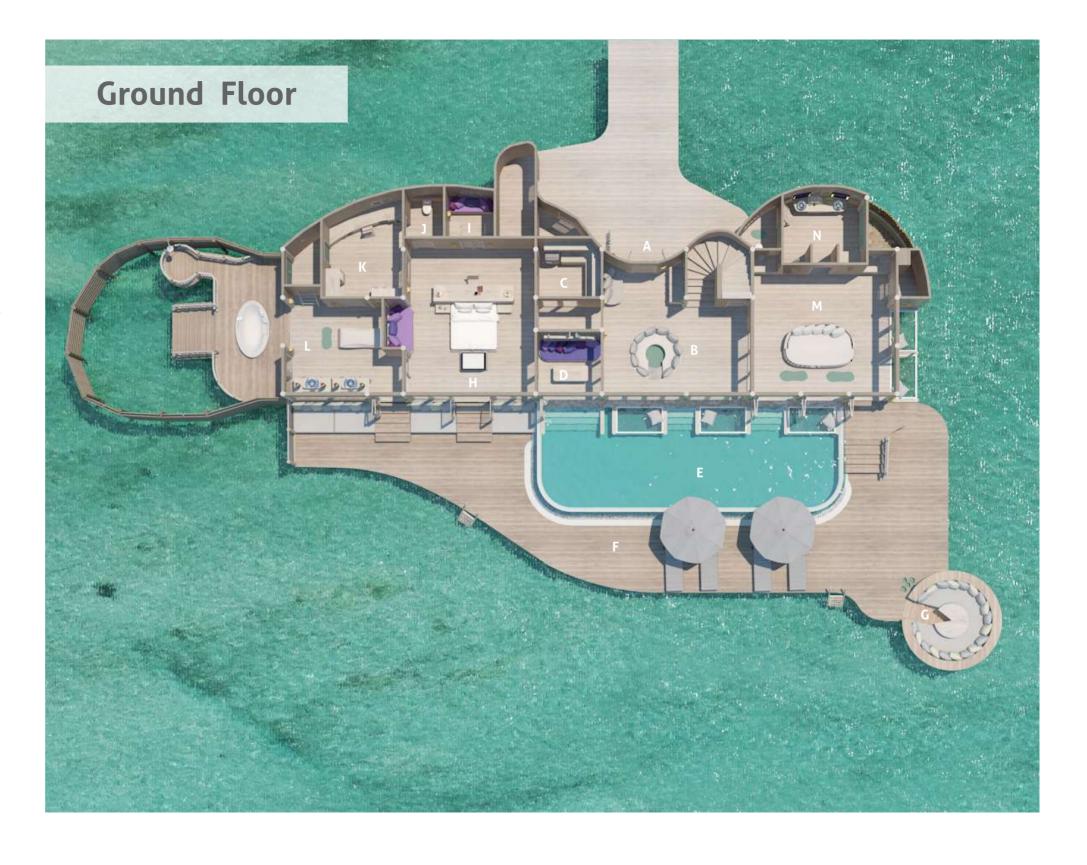

## 2 Bedroom Water Retreat

Two bedroom | 573 sqm

With a pool, catamaran net, sunken seats and daybed, the 2 Bedroom Water Retreat affords a wealth of tropical lounging opportunities. The first floor offers a spacious bedroom with retractable roof, bathroom, dressing room, outdoor shower, walk-in minibar, TV lounge and childrens' sleeping area. The second bedroom is located on the upper floor, along with an additional dressing room, bathroom, seating area, and dining sala with roof deck.

A Entrance H Master Bedroom

B Living Area I Children's Bedroom

C Mini Bar J Toilet

O Study Room K Dressing Room

E Pool L Master Bathroom

Deck M TV Lounge

G Sunken Seating N Bathroom

For reservation please contact:
T: +91 124 4511000 | E: reservations@soneva.com | www.soneva.com

<sup>\*</sup> First Floor on next page