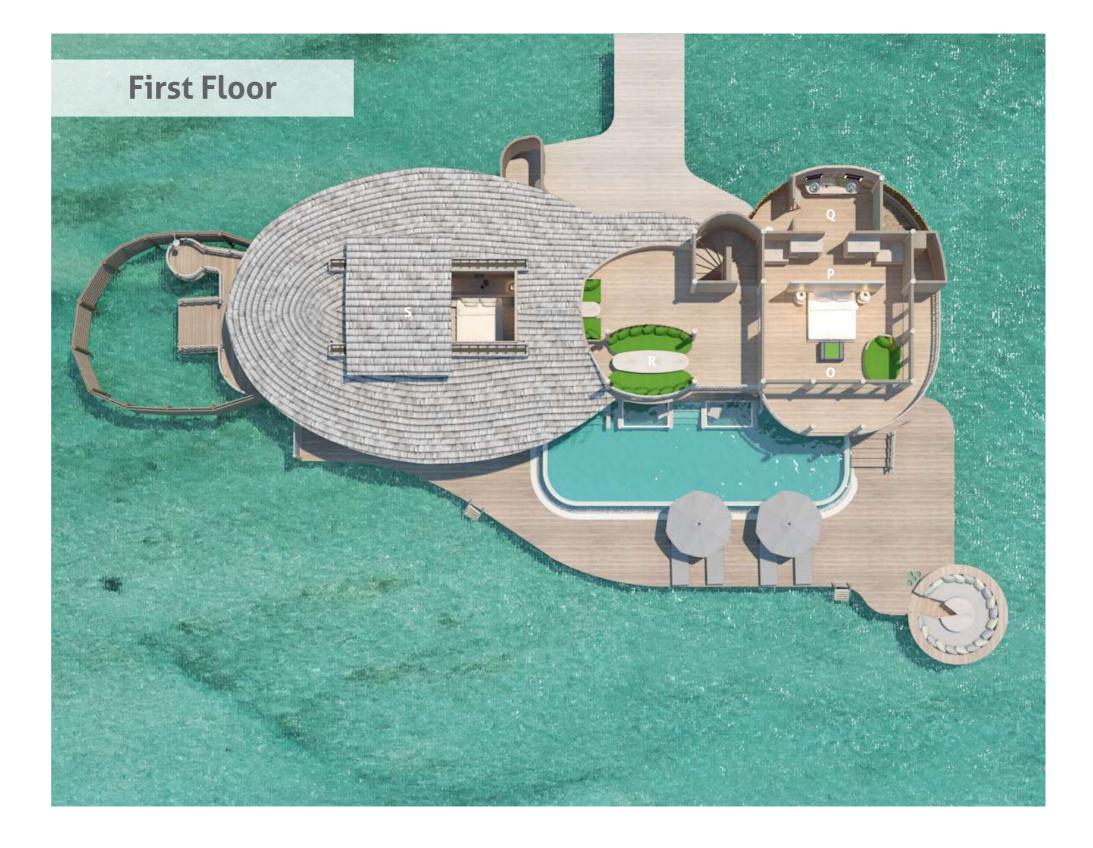

## 2 Bedroom Water Retreat

Two bedroom | 573 sqm

- O Guest Bedroom
- P Dressing Room
- Q Guest Bathroom
- R Dining Sala
- S Retractable Roof