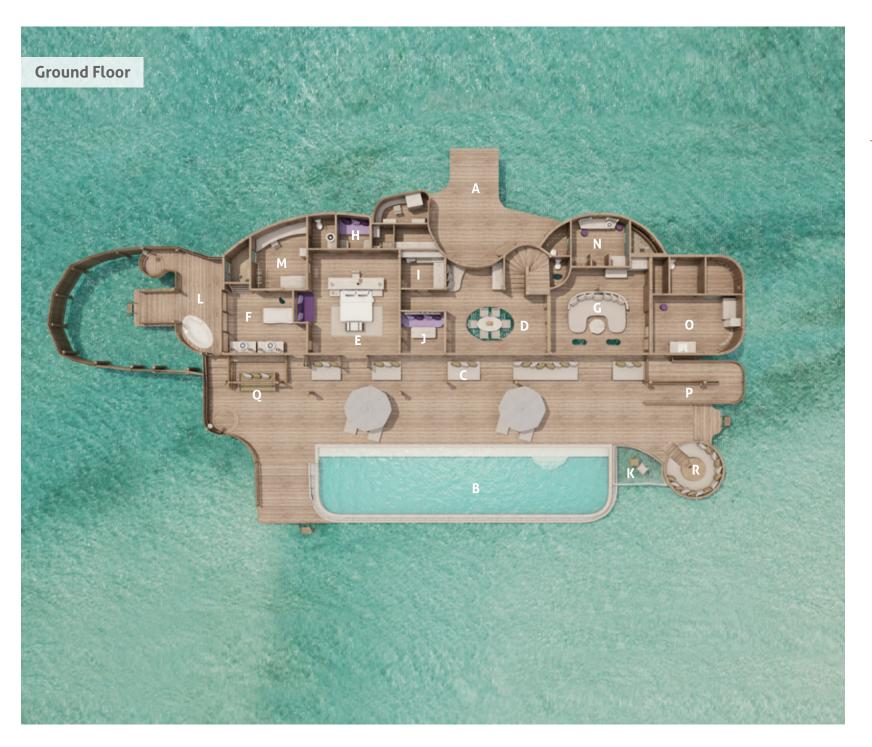

## 2 Bedroom Water Reserve (Mobility Friendly)

Total Area - 772 sqm. / 8,309 sq.ft. Max. Occupancy four adults and two children

- A Entrance
- B Pool
- C Daybeds
- D Living Room
- E Bedroom 1
- Bathroom 1
- G TV Lounge
- H Children's Sleeping Area
- I Pantry and Minibar
- J Study
- K Catamaran Net
- L Outdoor Bathroom
- M Dressing Room
- N Bathroom 2
- O Mobility Friendly Bathroom and Dressing Room
- Ramp
- Q Swing
- R Sunken Seating