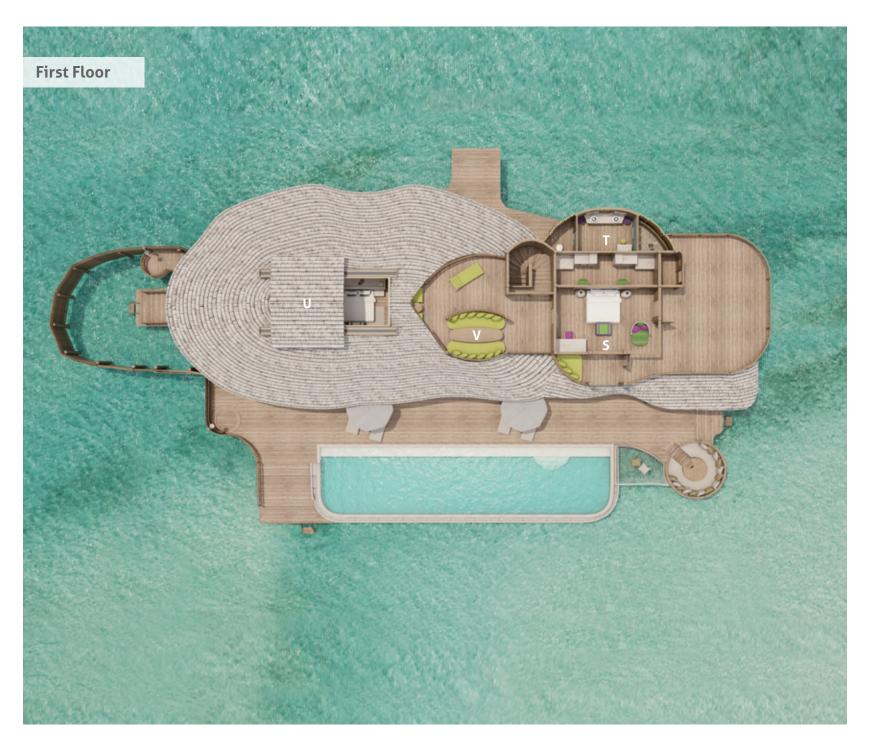

## 2 Bedroom Water Reserve (Mobility Friendly)

Total Area - 772 sqm. / 8,309 sq.ft. Max. Occupancy four adults and two children

- S Bedroom 2
- T Bathroom 3
- U Retractable Roof
- V Dining Sala