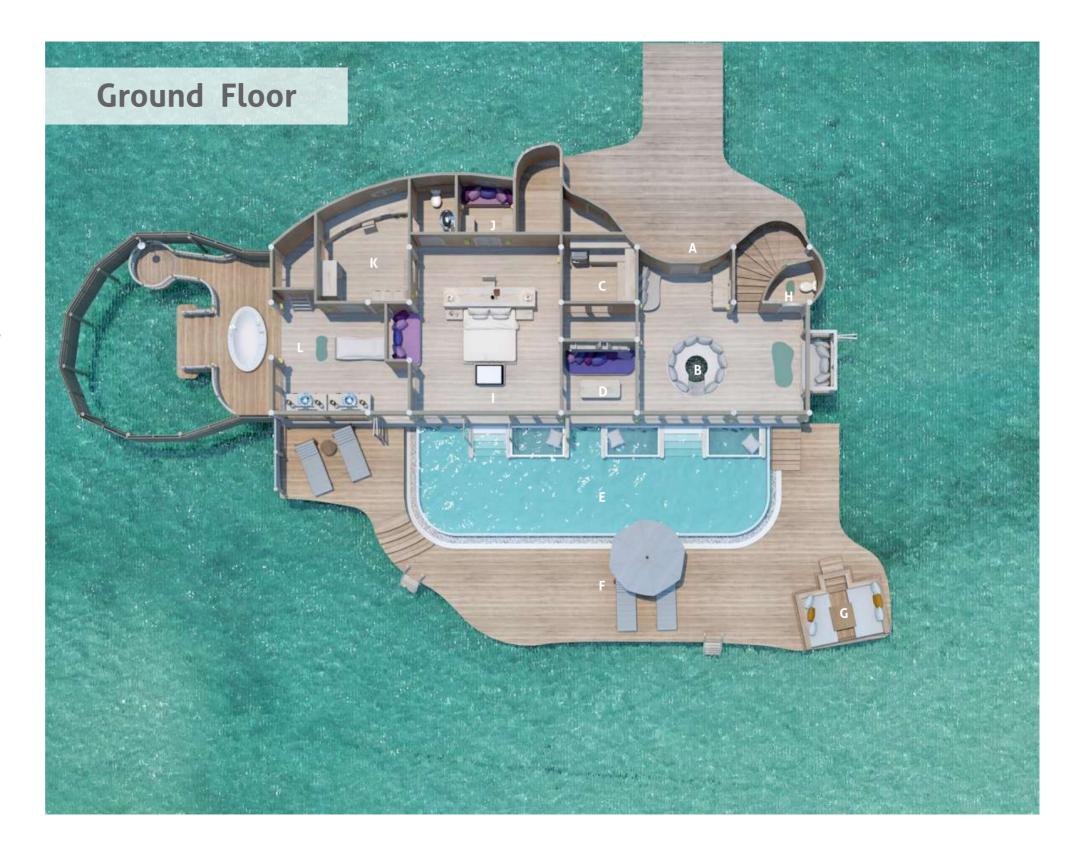

## 1 Bedroom Water Retreat

One bedroom | 416 sqm

Spread across two floors, the One Bedroom Water Retreat comes with its own private pool surrounded by ample area for sunbathing and taking in ocean vistas. In addition to a childrens' sleeping area, there is also a study, walk-in minibar, bathroom, dressing room, outdoor shower, and living area with sunken seats, perfect for lounging. Head upstairs for more seating and a dining sala with roof deck. Watch the stars from the comfort of the master bedroom with the villa's retractable roof.

A Entrance

H Toilet

B Living Area

Bedroom

C Mini Bar

Children's Bedroom

D Study Room

K Dressing Room

E Pool

Bathroom

F Deck

G Sunken Seating

\* First Floor on next page

For reservation please contact:

T: +91 124 4511000 | E: reservations@soneva.com | www.soneva.com