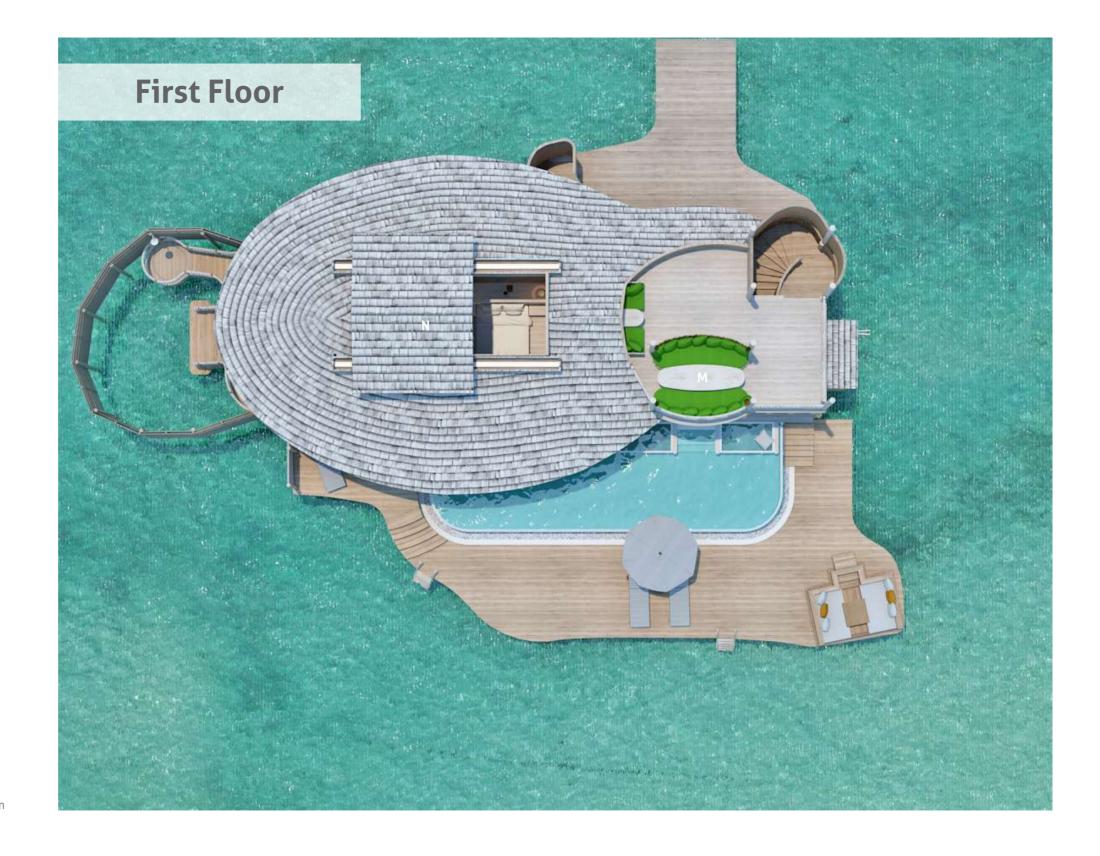

## 1 Bedroom Water Retreat

One bedroom | 416 sqm

M Dining Sala

N Retractable Roof