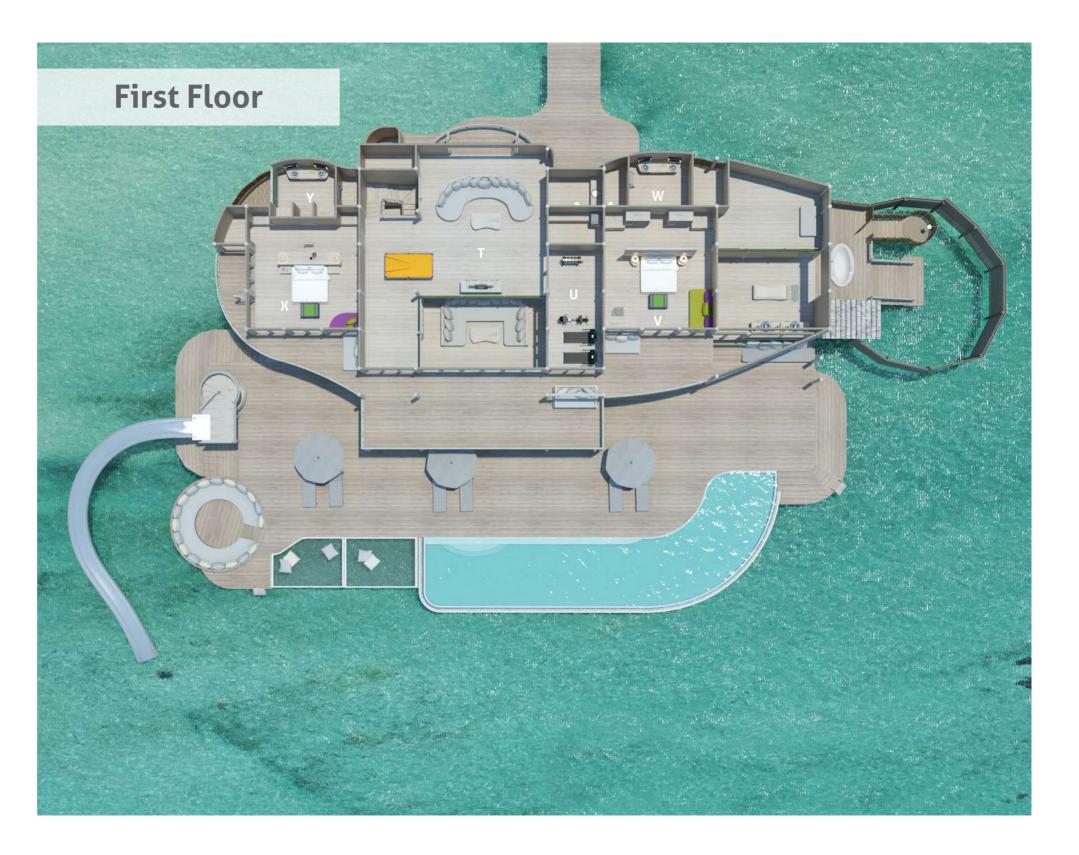

## 4 Bedroom Water Reserve

Four bedroom | 1,226 sqm

- T TV Lounge
- U Gym
- V Guest Bedroom 2
- W Guest Bathroom 2
- X Guest Bedroom 3
- Y Guest Bathroom 3