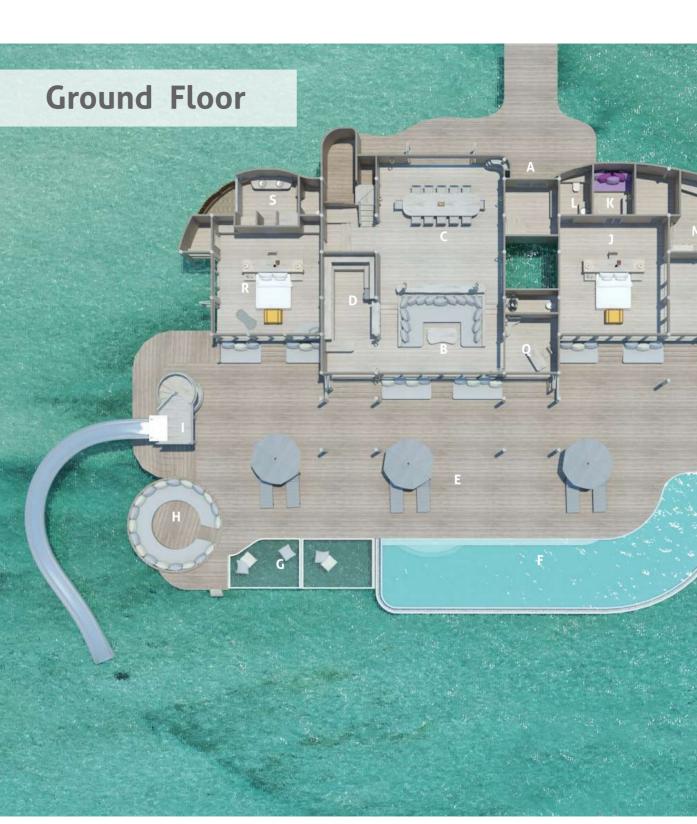

## 4 Bedroom Water Reserve

Four bedroom | 1,226 sqm

This our idea of what overwater living should be, with a huge 1,226 square metres of luxurious living space and uninhibited views in every direction. This huge villa features three private bedrooms, in addition to a study, gym, an outdoor shower and daybed, TV lounge, walk-in minibar and a sleeping area for the children, as well as a water slide from the top deck into the lagoon below.

- A Entrance
- B Living Area
- C Dining Area
- D Mini Bar
- E Deck
- F Pool
- G Catamaran Net
- H Sunken Seating
- I Water Slide
- J Master Bedroom
- \* First Floor on next page

For reservation please contact: T: +91 124 4511000 | E: reservations@soneva.com | www.soneva.com

L Toilet M Dressing Room

K Children's Bedroom

- N Steam Room
- O Master Bathroom
- P Sauna Room
- Q Study Room
- R Guest Bedroom 1
- S Guest Bathroom 1