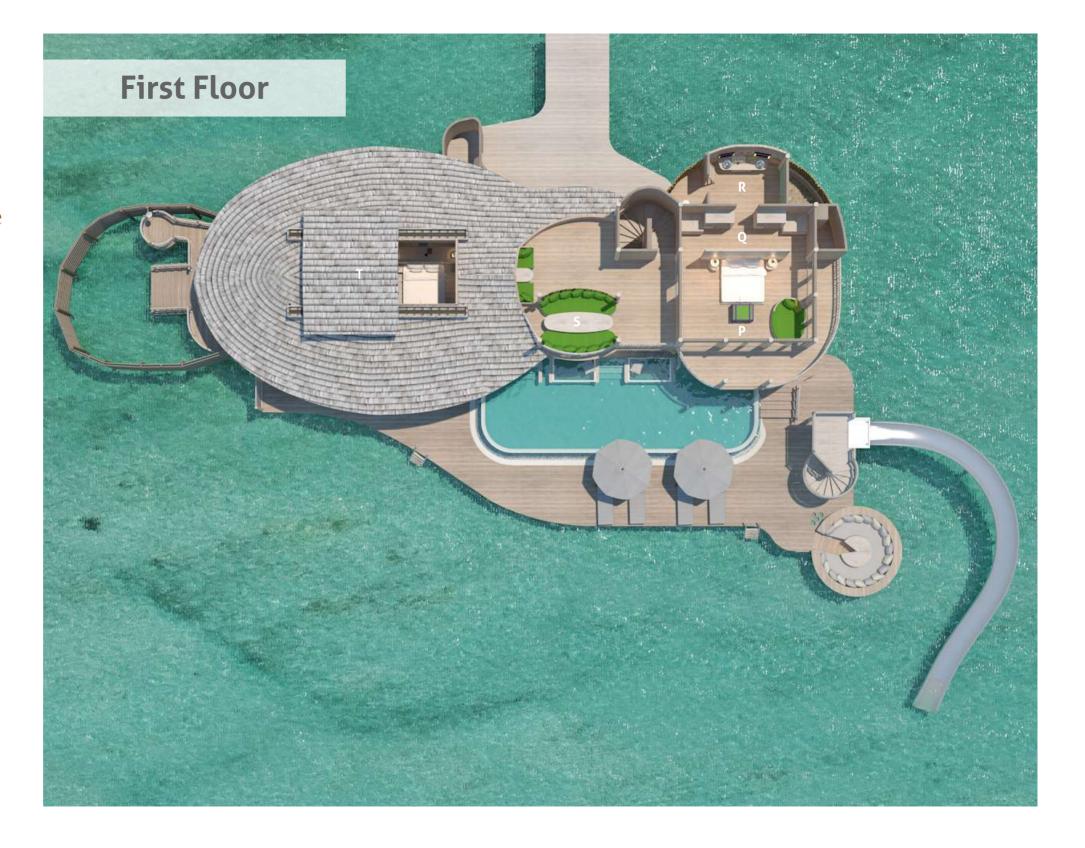

## 2 Bedroom Water Retreat with Slide

Two bedroom | 610 sqm

- P Guest Bedroom
- Q Dressing Room
- R Guest Bathroom
- S Dining Sala
- T Retractable Roof