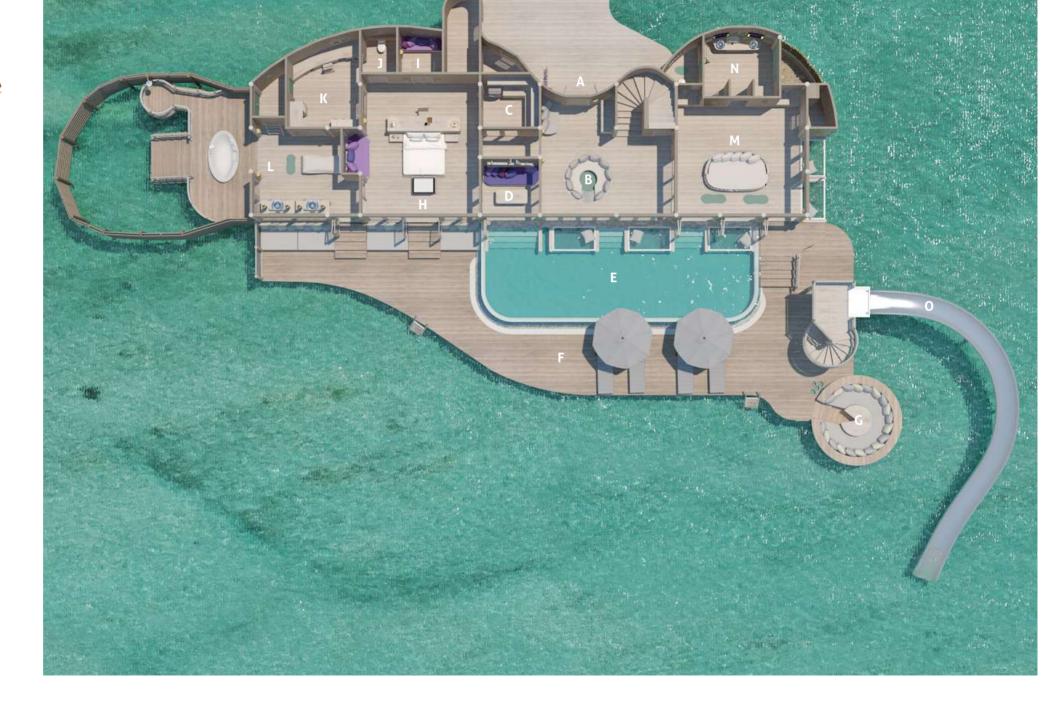

**Ground Floor** 

## 2 Bedroom Water Retreat with Slide

Two bedroom | 610 sqm

With a pool, catamaran net, sunken seats and daybed, the Two Bedroom Water Retreat with Slide affords a wealth of tropical lounging opportunities. The first floor offers a spacious bedroom with retractable roof, bathroom, dressing room, outdoor shower, walk-in minibar, TV lounge and childrens' sleeping area. The second bedroom is located on the upper floor, along with an additional dressing room, bathroom, seating area, water slide, and a dining sala with roof deck.

A Entrance I Children's Bedroom

Living Area J Toilet

Mini Bar K Dressing Room

Study Room L Master Bathroom

Pool M TV Lounge

Deck N Bathroom

G Sunken Seating O Water Slide

H Master Bedroom