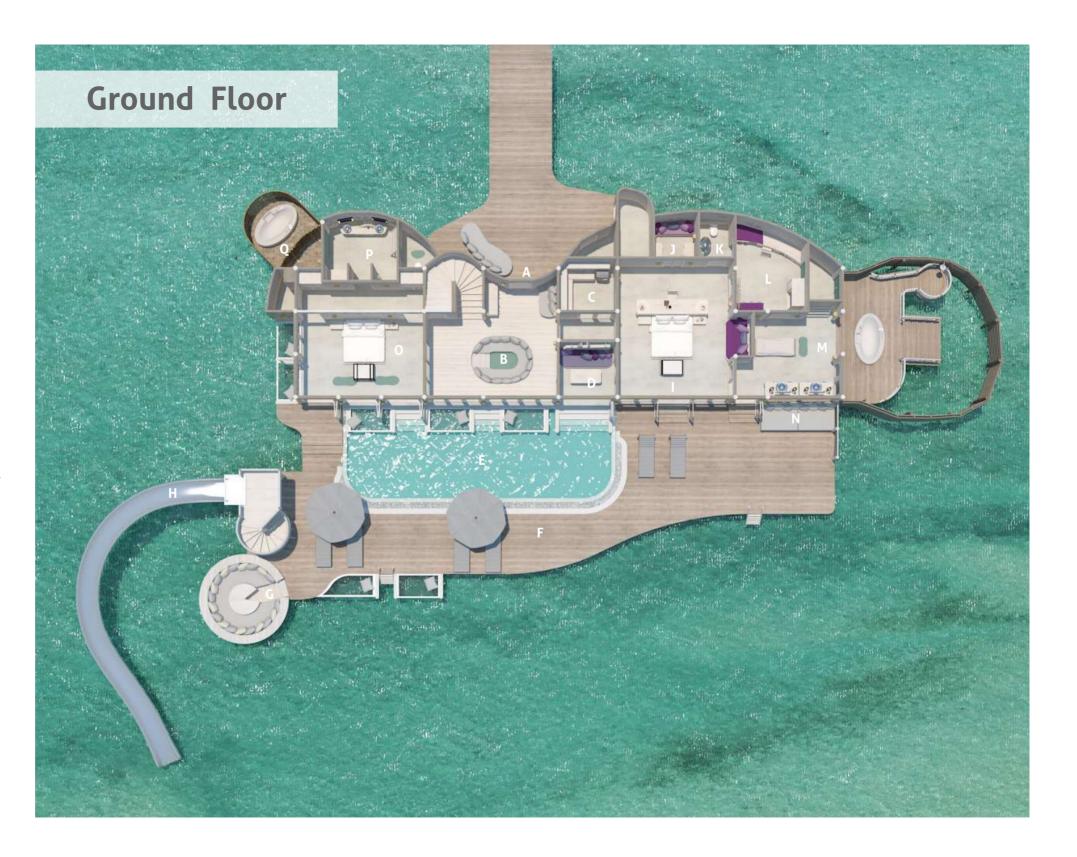

## 3 Bedroom Water Reserve

Three bedroom | 625 sqm

Choose from the tropical sun or the cool shade with two outdoor sunken seating areas, one protected with a roof. The lower floor offers a master bedroom with retractable roof, study, bathroom, pool and catamaran net, outdoor shower and daybed, walk-in minibar and a sleeping area for the children and an en-suite guest bedroom. Venture to the second floor for one more bedroom, a bathroom, dressing room, seating area, dining sala with roof deck, water slide and lagoon vistas.

- A Entrance
- B Living Area
- C Mini Bar
- D Study Room
- E Pool
- F Deck
- G Sunken Seating
- H Water Slide
- I Master Bedroom

- J Children's BedroomK Toilet
- L Dressing Room
- M Master Bathroom
- N Daybed
- O Guest Bedroom 1
- P Guest Bathroom 1
- Q Outdoor Bathroom

\* First Floor on next page