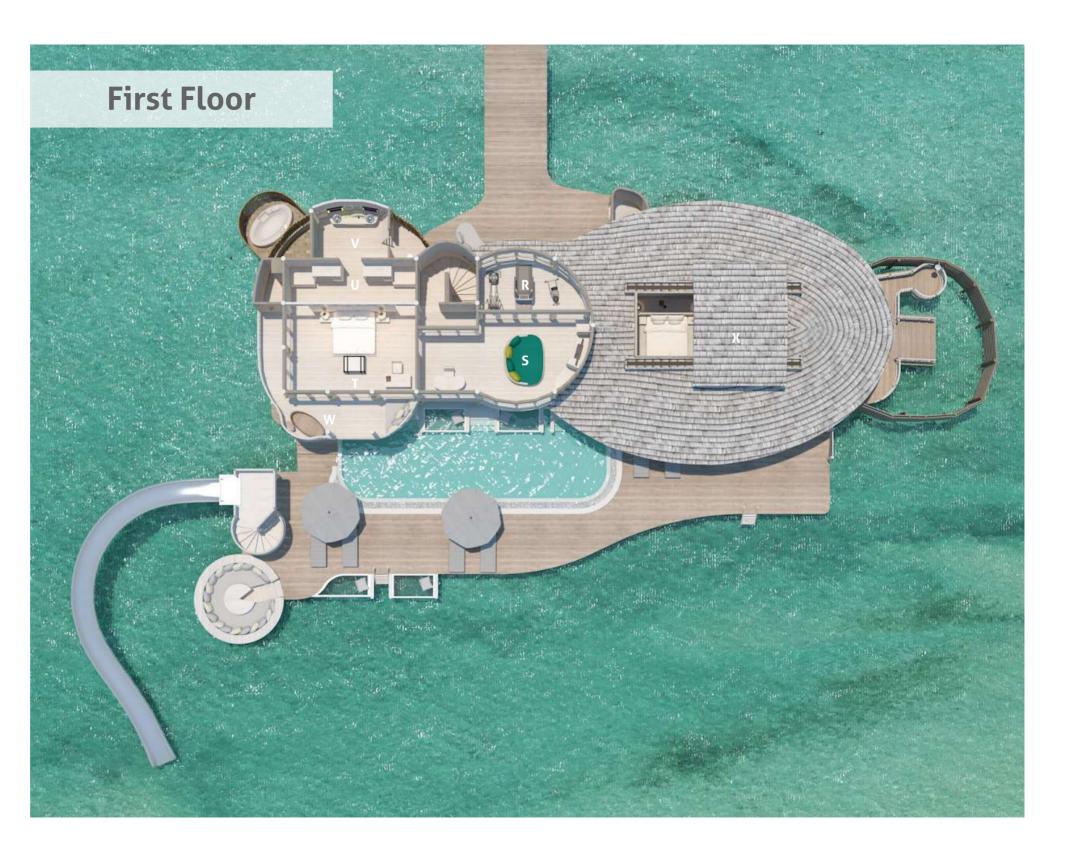

## 3 Bedroom Water Reserve

Three bedroom | 625 sqm

- R Gym
- S TV Lounge
- T Guest Bedroom 2
- U Dressing Room
- V Bathroom
- W Outdoor Bathtub
- X Retractable Roof