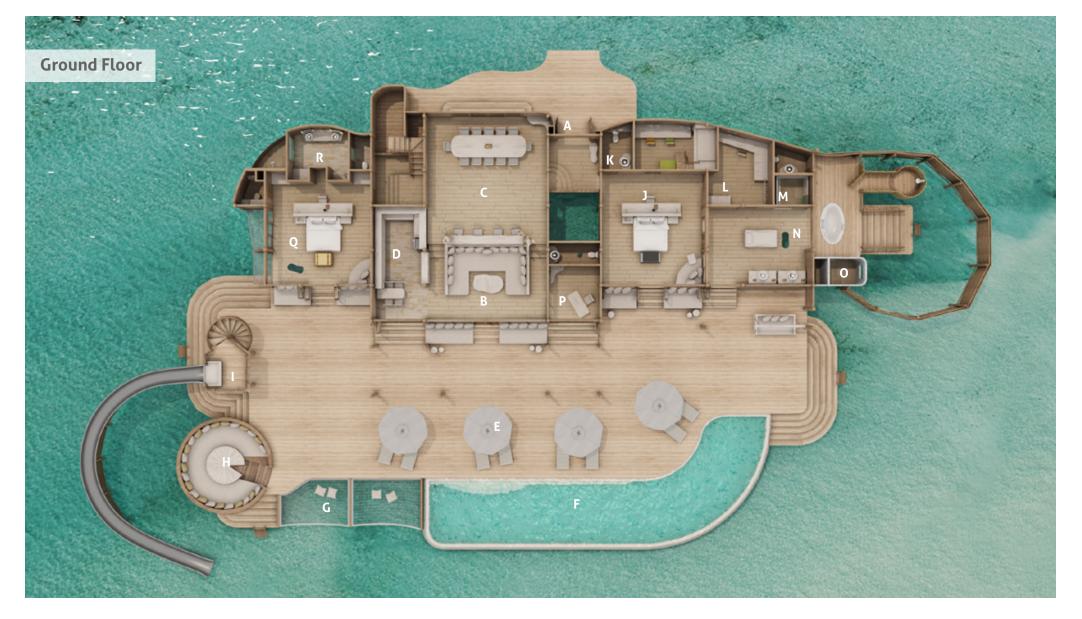

## 4 Bedroom Water Retreat with Slide

Total Area 1,280 sqm./ 13,778 sq.ft. Max. Occupancy – eight adults and six children

- A Entrance
- B Living Area
- C Dining Area
- D Pantry and Minibar
- E Deck
- F Pool

- G Catamaran Nets
- H Sunken Seating
- I Water Slide
- J Master Bedroom
- K Toilet
- L Dressing Room

- M Steam Room
- N Master Bathroom
- O Sauna
- P Study

R

- Q Guest Bedroom 1
  - Guest Bathroom 1