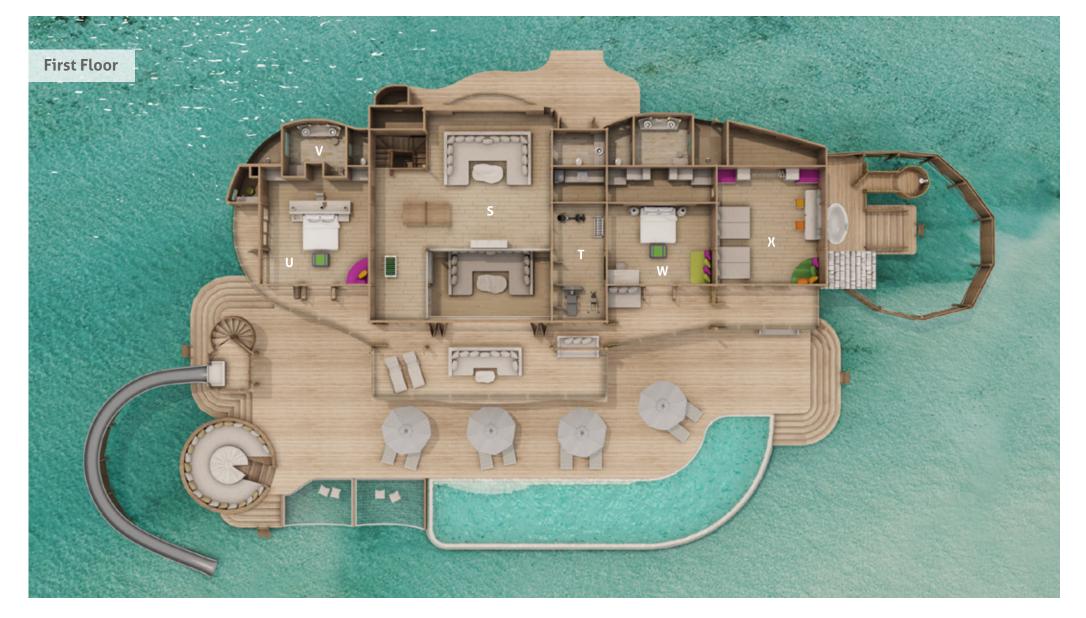

## 4 Bedroom Water Retreat with Slide

Total Area 1,280 sqm./ 13,778 sq.ft. Max. Occupancy – eight adults and six children S TV Lounge

Gym

Т

- U Guest Bedroom 2
- V Guest Bathroom 2
- W Guest Bedroom 3

X Additional Children's Bedroom