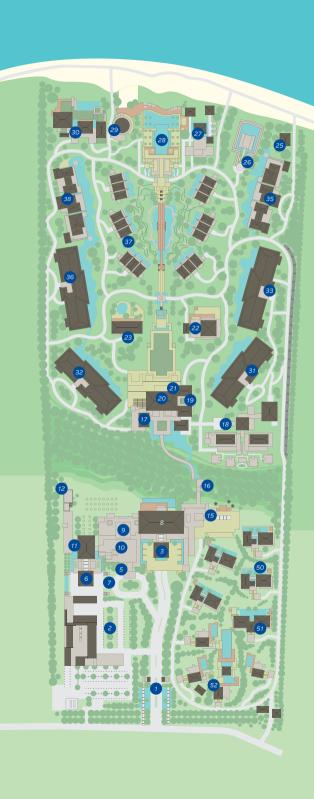

## **LEGEND**

- 1 Main Entry Gate
- 2 Parking
- 3 Resort Main Entrance
- 5 Group Entrance
- 6 Ballroom Entrance
- 7 Emergency
- 8 Lobby
- 9 Raku Japanese Lounge & Bar
- 10 Raku Lounge
- 11 Business Center
- 12 The Resort Temple (Pura)
- 15 Bejana -Indonesian Restaurant
- 16 Elevator Tower
- 17 Concierge
- 18 Spa & Fitness
- 19 Retail Shops
- 20 The Ritz-Carlton Lounge & Bar
- 21 Senses All Day Dining Restaurant
- 22 The Ritz-Carlton Club Lounge
- 23 Ritz Kids
- 25 Majestic Bridal Preparation Room
- 26 Majestic Chapel
- 27 The Beach Grill
- 28 Main Pool
- 29 Breezes Tapas Lounge
- 30 Ritz-Carlton Oceanfront Villa with Private Pool (Three Bedroom)
- 31 Wing 1
- 32 Wing 2
- 33 Wing 3
- 35 Wing 5
- 36 Wing 6
- 37 Pavilion Villa with Pool Access (One Bedroom)
- 38 Wing 8
- 50 Cliff Villa
- with Private Pool (One Bedroom)
  51 Ritz-Carlton Cliff Villa
- with Private Pool (Three Bedroom)
- 52 Garden Villa with Private Pool (One Bedroom)