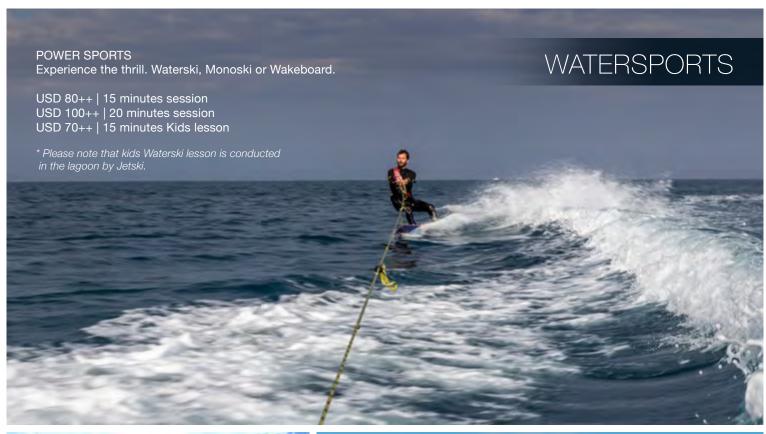

#### WIND SURFING

Feel the wind while surfing and sailing. The perfect match of energy and tranquillity.

USD 45++ per hour (Rental) USD 90++ per hour (Lesson) \* Lessons are per person.