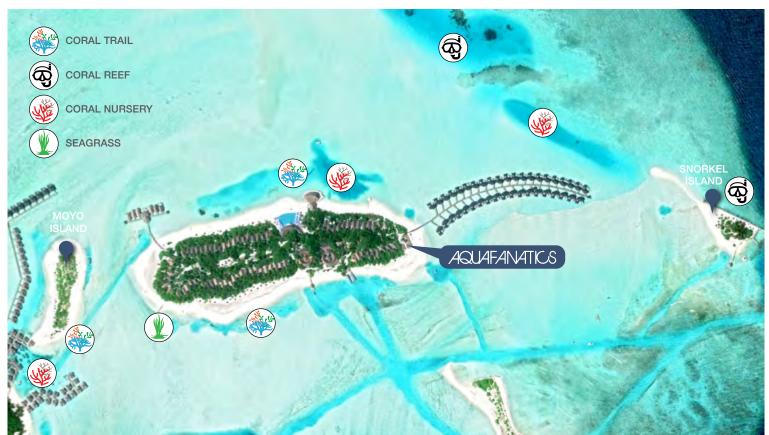

# CORAL ADOPTION PROGRAM

Help us in our conservation efforts by adopting a coral rope. Take part in the project by transplanting live corals onto your rope with the help of our resident Marine Biologist in the shallow waters of the lagoon.

#### MARINE BIOLOGY PRESENTATION

Join our Marine Biologist for an interactive presentation on the wonders of the Indian Ocean.

5.30 pm every Friday Aqua Bar at Anantara Dhigu