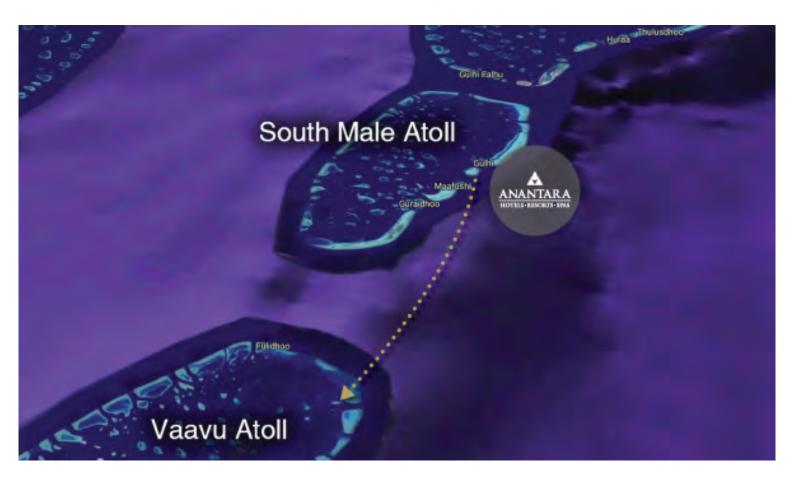

# Nurse Shark Snorkeling in Vaavu Atoll

Whale Shark Snorkeling in Ari Atoll

| PRIVATE TRIP                               | BOAT              | PRICE<br>(USD) | GUESTS | EXTRA<br>GUESTS<br>(USD) | DURATION<br>(HOUR) | EXTRA<br>HOUR<br>(USD) |
|--------------------------------------------|-------------------|----------------|--------|--------------------------|--------------------|------------------------|
| Whale Shark Snorkelling                    | Gulf Craft        | 2800           | 6      | 350                      | 8                  | 300                    |
| Nurse Shark Snorkelling                    | Gulf Craft        | 1300           | 3      | 195                      | 2.5                | 300                    |
| Nurse Shark + Turtle Snorkelling           | Gulf Craft        | 1800           | 3      | 195                      | 3.5                | 300                    |
| Nurse Shark + Turtle + Dolphin Snorkelling | Gulf Craft        | 2000           | 3      | 195                      | 4                  | 300                    |
| Dolphin Snorkelling                        | Gulf Craft        | 900            | 3      | 150                      | 2                  | 300                    |
|                                            | Parasailing Boat  | 750            | 3      | 145                      | 2                  | 275                    |
|                                            | Speed Boat        | 580            | 3      | 90                       | 2                  | 200                    |
| Turtle Snorkelling                         | Gulf Craft        | 750            | 3      | 100                      | 2                  | 300                    |
|                                            | Parasailing Boat  | 600            | 3      | 100                      | 2                  | 275                    |
|                                            | Speed Boat        | 500            | 3      | 90                       | 2                  | 200                    |
| Dolphin + Turtle Snorkelling               | Gulf Craft        | 1150           | 3      | 150                      | 3                  | 300                    |
|                                            | Parasailing Boat  | 1000           | 3      | 150                      | 3                  | 275                    |
|                                            | Speed Boat        | 850            | 3      | 130                      | 3                  | 200                    |
| Sunset Fishing                             | Luxury Dhoni      | 750            | 6      | 100                      | 2                  | 300                    |
| Sunset Cruise                              | Luxury Dhoni      | 450            | 4      | 85                       | 1                  | 300                    |
| Glass Bottom Boat                          | Glass Bottom Boat | 400            | 4      | 60                       | 1                  | 200                    |
| Private Lucky Dolphin Cruise               | Speed Boat        | 250            | 3      | 70                       | 1                  | 250                    |
|                                            | Parasailing Boat  | 300            | 3      | 275                      | 1                  | 300                    |
|                                            | Luxury Dhoni      | 750            | 6      | 100                      | 2                  | 300                    |
| Private Single Dive                        | Luxury Dhoni      | 750            | 6      | 100                      | 2                  | 300                    |
| Private Double Dive                        | Luxury Dhoni      | 1250           | 6      | 150                      | 4                  | 300                    |