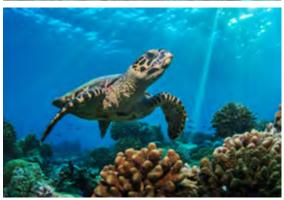

## **TURTLE SNORKELLING**

Swim with turtles in their natural habitat at one of the reefs close by.

9.00 am - 12.00 pm Tuesday, Friday & Sunday USD 125++ (Adult or Child)