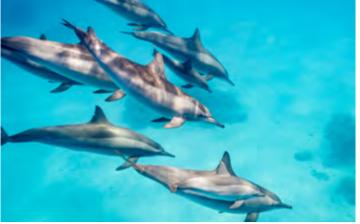

#### **DOLPHIN SNORKELLING**

Climb aboard for an unforgettable swim with wild dolphins in their natural environment.

8.00 am - 10.30 am Monday, Wednesday, Thursday, Friday & Sunday USD 145++ (Adult or Child) Required: Swimming ability