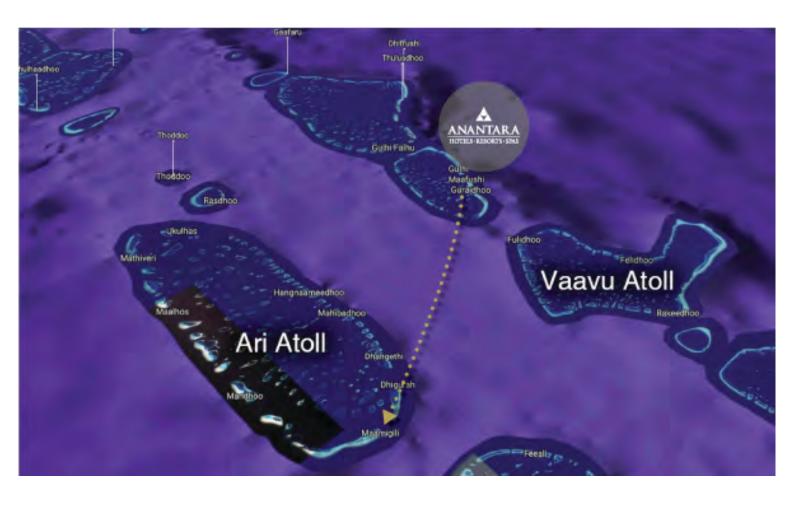

# Nurse Shark Snorkeling in Vaavu Atoll

Whale Shark Snorkeling in Ari Atoll

| PRIVATE TRIP                               | BOAT              | PRICE<br>(USD) | GUESTS | EXTRA<br>GUESTS<br>(USD) | DURATION<br>(HOUR) | EXTRA<br>HOUR<br>(USD) |
|--------------------------------------------|-------------------|----------------|--------|--------------------------|--------------------|------------------------|
| Whale Shark Snorkelling                    | Gulf Craft        | 2800           | 6      | 350                      | 8                  | 300                    |
| Nurse Shark Snorkelling                    | Gulf Craft        | 1300           | 3      | 195                      | 2.5                | 300                    |
| Nurse Shark + Turtle Snorkelling           | Gulf Craft        | 1800           | 3      | 195                      | 3.5                | 300                    |
| Nurse Shark + Turtle + Dolphin Snorkelling | Gulf Craft        | 2000           | 3      | 195                      | 4                  | 300                    |
| Dolphin Snorkelling                        | Gulf Craft        | 900            | 3      | 150                      | 2                  | 300                    |
|                                            | Parasailing Boat  | 750            | 3      | 145                      | 2                  | 275                    |
|                                            | Speed Boat        | 580            | 3      | 90                       | 2                  | 200                    |
| Turtle Snorkelling                         | Gulf Craft        | 750            | 3      | 100                      | 2                  | 300                    |
|                                            | Parasailing Boat  | 600            | 3      | 100                      | 2                  | 275                    |
|                                            | Speed Boat        | 500            | 3      | 90                       | 2                  | 200                    |
| Dolphin + Turtle Snorkelling               | Gulf Craft        | 1150           | 3      | 150                      | 3                  | 300                    |
|                                            | Parasailing Boat  | 1000           | 3      | 150                      | 3                  | 275                    |
|                                            | Speed Boat        | 850            | 3      | 130                      | 3                  | 200                    |
| Sunset Fishing                             | Luxury Dhoni      | 750            | 6      | 100                      | 2                  | 300                    |
| Sunset Cruise                              | Luxury Dhoni      | 450            | 4      | 85                       | 1                  | 300                    |
| Glass Bottom Boat                          | Glass Bottom Boat | 400            | 4      | 60                       | 1                  | 200                    |
| Private Lucky Dolphin Cruise               | Speed Boat        | 250            | 3      | 70                       | 1                  | 250                    |
|                                            | Parasailing Boat  | 300            | 3      | 275                      | 1                  | 300                    |
|                                            | Luxury Dhoni      | 750            | 6      | 100                      | 2                  | 300                    |
| Private Single Dive                        | Luxury Dhoni      | 750            | 6      | 100                      | 2                  | 300                    |
| Private Double Dive                        | Luxury Dhoni      | 1250           | 6      | 150                      | 4                  | 300                    |