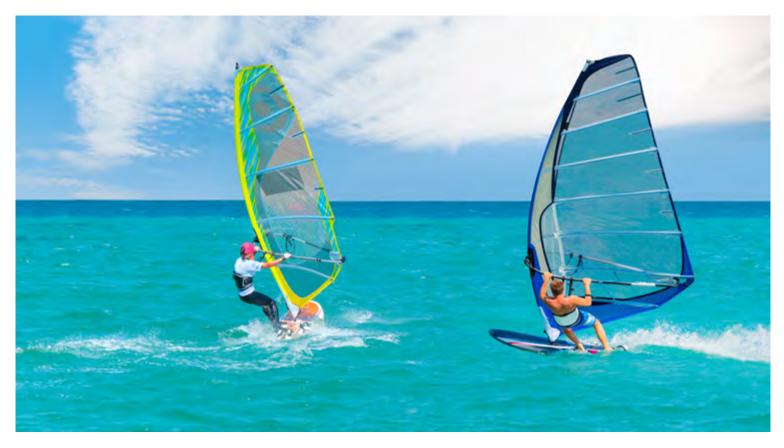

#### WIND SURFING

Feel the wind while surfing and sailing. The perfect match of energy and tranquillity.

USD 45++ per hour (Rental) USD 90++ per hour (Lesson) \* Lessons are per person.