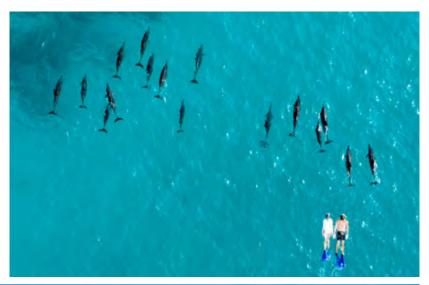

#### **DOLPHIN SNORKELLING**

Climb aboard for an unforgettable swim with wild dolphins in their natural environment.

8.00 am - 10.30 am Monday, Wednesday, Thursday, Friday & Sunday USD 145++ (Adult or Child) Required: Swimming ability