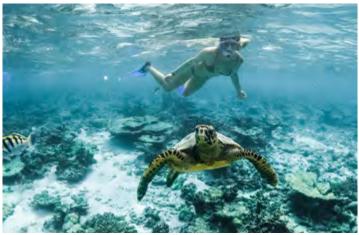

## **TURTLE SNORKELLING**

Swim with turtles in their natural habitat at one of the reefs close by.

9.00 am - 12.00 pm Tuesday, Friday & Sunday USD 125++ (Adult or Child)