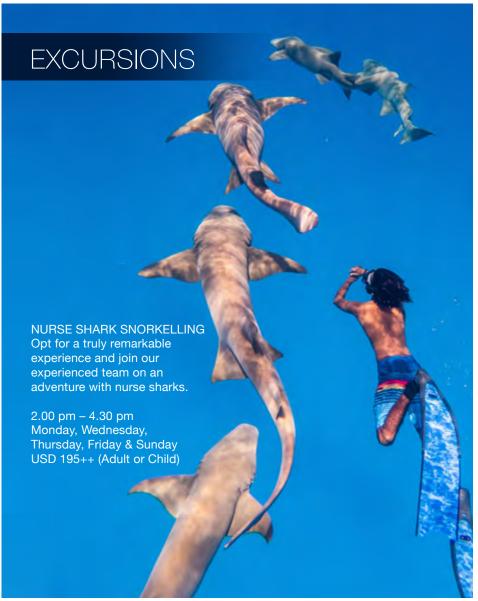

#### **DIVING TRIPS**

(Dive prices include boat fee, tank and weights)

Single Dive: USD 85++

Six to eleven dives: USD 80++ per dive

Twelve or more dives: USD 75++ per dive

Alimatha Nurse Shark night dive: USD 250++