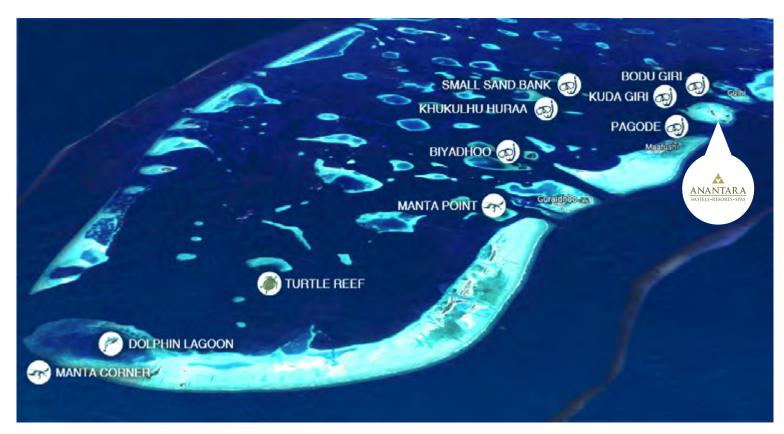

#### **SNORKELLING TRIP**

Explore the nearby reefs where exotic and exhilarating marine life from vibrant corals, tropical fish to larger pelagic species co-exist.

10.30 am - 4.00 pm Monday, Wednesday, Thursday & Saturday

## **TURTLE SNORKELLING**

Swim with turtles in their natural habitat at one of the reefs close by.

9.00 am - 12.00 pm Tuesday, Friday & Sunday USD 125++ (Adult or Child)

#### **DOLPHIN SNORKELLING**

Climb aboard for an unforgettable swim with wild dolphins in their natural environment.

8.00 am - 10.30 am Monday, Wednesday, Thursday, Friday & Sunday USD 145++ (Adult or Child) Required: Swimming ability

## LOCAL ISLAND & SNORKELLING

Experience authentic Maldives above and below.

2.00 pm – 5.00 pm Tuesday & Friday USD 90++ Adult USD 45++ Child

## **GLASS BOTTOM BOAT TRIP**

Discover the world below from the comfort of a boat.

Daily trips 9.00 am – 9.45 am 2.00 pm – 2.45 pm USD 60++ Adult USD 35++ Child