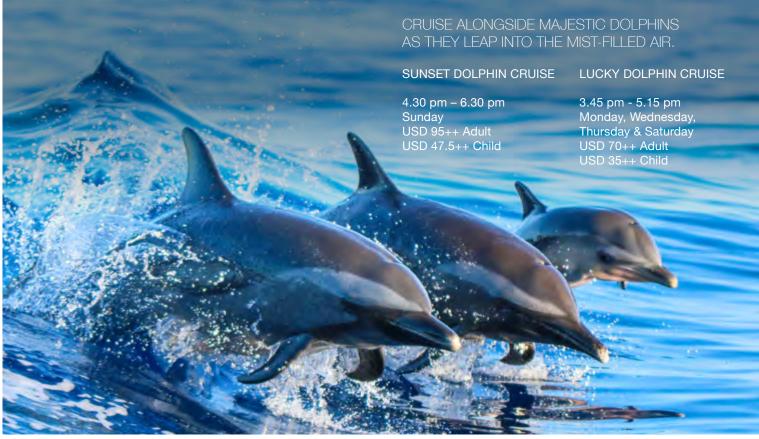

#### **DOLPHIN SNORKELLING**

Climb aboard for an unforgettable swim with wild dolphins in their natural environment.

8.00 am - 10.30 am Monday, Wednesday, Thursday, Friday & Sunday USD 145++ (Adult or Child) Required: Swimming ability