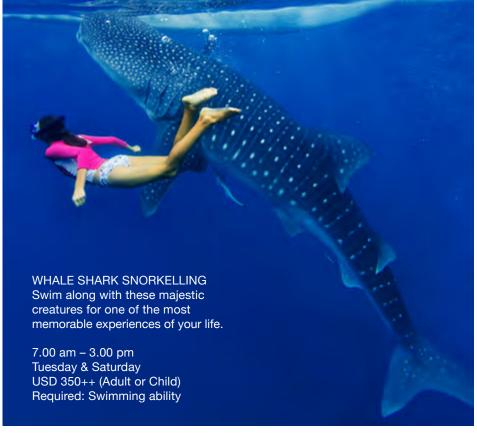

# Nurse Shark Snorkeling in Vaavu Atoll

Whale Shark Snorkeling in Ari Atoll

| PRIVATE TRIP                               | BOAT              | PRICE<br>(USD) | GUESTS | EXTRA<br>GUESTS<br>(USD) | DURATION<br>(HOUR) | EXTRA<br>HOUR<br>(USD) |
|--------------------------------------------|-------------------|----------------|--------|--------------------------|--------------------|------------------------|
| Whale Shark Snorkelling                    | Gulf Craft        | 2800           | 6      | 350                      | 8                  | 300                    |
| Nurse Shark Snorkelling                    | Gulf Craft        | 1300           | 3      | 195                      | 2.5                | 300                    |
| Nurse Shark + Turtle Snorkelling           | Gulf Craft        | 1800           | 3      | 195                      | 3.5                | 300                    |
| Nurse Shark + Turtle + Dolphin Snorkelling | Gulf Craft        | 2000           | 3      | 195                      | 4                  | 300                    |
| Dolphin Snorkelling                        | Gulf Craft        | 900            | 3      | 150                      | 2                  | 300                    |
|                                            | Parasailing Boat  | 750            | 3      | 145                      | 2                  | 275                    |
|                                            | Speed Boat        | 580            | 3      | 90                       | 2                  | 200                    |
| Turtle Snorkelling                         | Gulf Craft        | 750            | 3      | 100                      | 2                  | 300                    |
|                                            | Parasailing Boat  | 600            | 3      | 100                      | 2                  | 275                    |
|                                            | Speed Boat        | 500            | 3      | 90                       | 2                  | 200                    |
| Dolphin + Turtle Snorkelling               | Gulf Craft        | 1150           | 3      | 150                      | 3                  | 300                    |
|                                            | Parasailing Boat  | 1000           | 3      | 150                      | 3                  | 275                    |
|                                            | Speed Boat        | 850            | 3      | 130                      | 3                  | 200                    |
| Sunset Fishing                             | Luxury Dhoni      | 750            | 6      | 100                      | 2                  | 300                    |
| Sunset Cruise                              | Luxury Dhoni      | 450            | 4      | 85                       | 1                  | 300                    |
| Glass Bottom Boat                          | Glass Bottom Boat | 400            | 4      | 60                       | 1                  | 200                    |
| Private Lucky Dolphin Cruise               | Speed Boat        | 250            | 3      | 70                       | 1                  | 250                    |
|                                            | Parasailing Boat  | 300            | 3      | 275                      | 1                  | 300                    |
|                                            | Luxury Dhoni      | 750            | 6      | 100                      | 2                  | 300                    |
| Private Single Dive                        | Luxury Dhoni      | 750            | 6      | 100                      | 2                  | 300                    |
| Private Double Dive                        | Luxury Dhoni      | 1250           | 6      | 150                      | 4                  | 300                    |