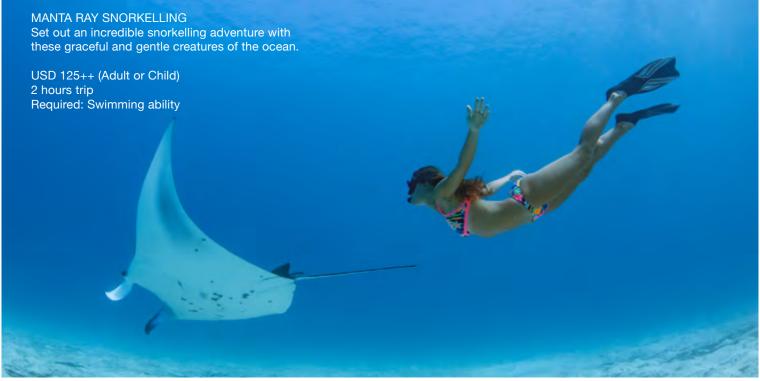

## **TURTLE SNORKELLING**

Swim with turtles in their natural habitat at one of the reefs close by.

9.00 am - 12.00 pm Tuesday, Friday & Sunday USD 125++ (Adult or Child)