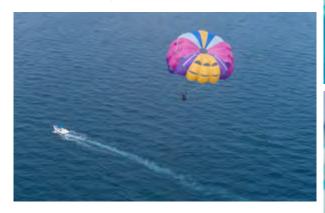

## **PARASAILING**

Float away and over the crystal-clear lagoon and its colourful reef life below.

USD 115++ | 15 minutes single flight USD 210++ | 15 minutes tandem flight

\* Please note that the maximum combined weight for a tandem flight is 140Kg.