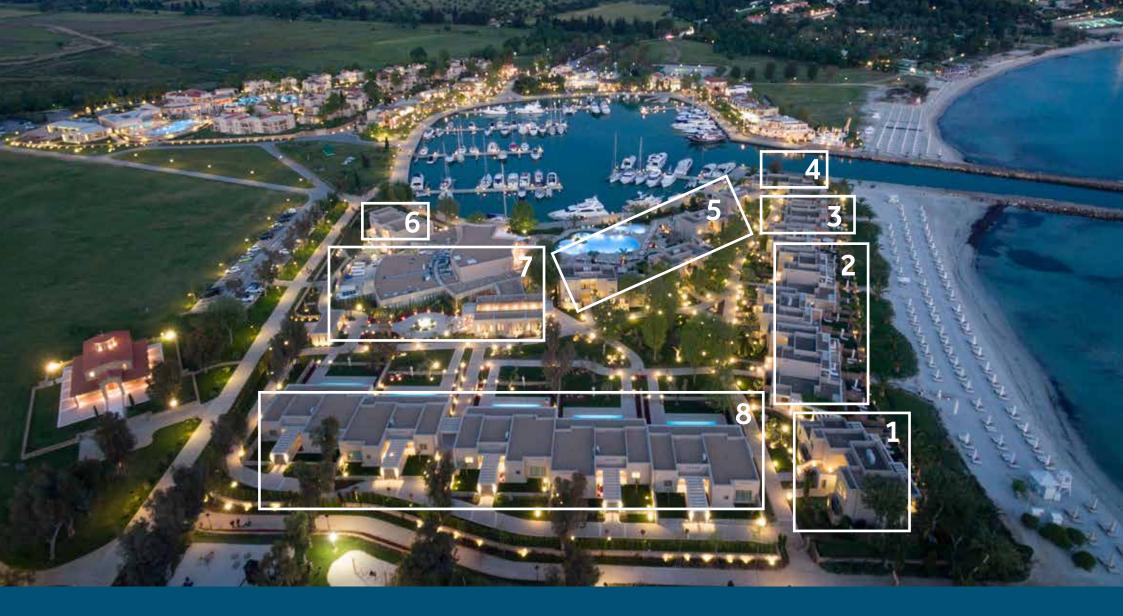

- 1. TWO BEDROOM FAMILY SUITE BEACH FRONT (Ground floor of 2 store building) TWO BEDROOM DELUXE FAMILY SUITE BEACH FRONT (Upper floor of 2 store building)
- 2. SUITE BEACH FRONT (All located on ground floor of 2 store buildings) JUNIOR SUITE BEACH FRONT (All located on upper (1st floor) of 2 store buildings)

- 3. DELUXE SUITE BEACH FRONT (All located on ground floor, 1 store buildings)
- 4. TWO BEDROOM DELUXE FAMILY SUITE MARINA FRONT (Located on ground floor, 1 store buildings)
- 5. SUITE MARINA FRONT (Located on ground floor of 2 store buildings) JUNIOR SUITE MARINA FRONT (All located on upper (1st floor) of 2 store buildings)

- 6. TWO BEDROOM DELUXE FAMILY SUITE MARINA FRONT (Located on ground and upper floor of 2 store building) SUITE MARINA FRONT (Located on ground and upper floor of 2 store building)
- 7. MAIN BUILDING: RECEPTION, WATER RESTAURANT, OVER WATER RESTAURANT, WATER BAR, SPA RETREAT
- 8. THREE BEDROOM DELUXE SUITE PRIVATE POOL (All located on ground floor, 1 store buildings)