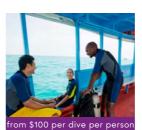

#### SINGLE BOAT DIVE

Join our PADI professionals for an adventurous dive session. Explore nearby reefs, shipwreck and learn about unique underwater ecosystems rich in biodiversity.

Choose from either a house reef or a boat dive. Applicable for certified divers once per stay only.

Additional charges: Mandatory scuba refresher course after 1 year of inactivity, boat charges and insurance fee is applicable.